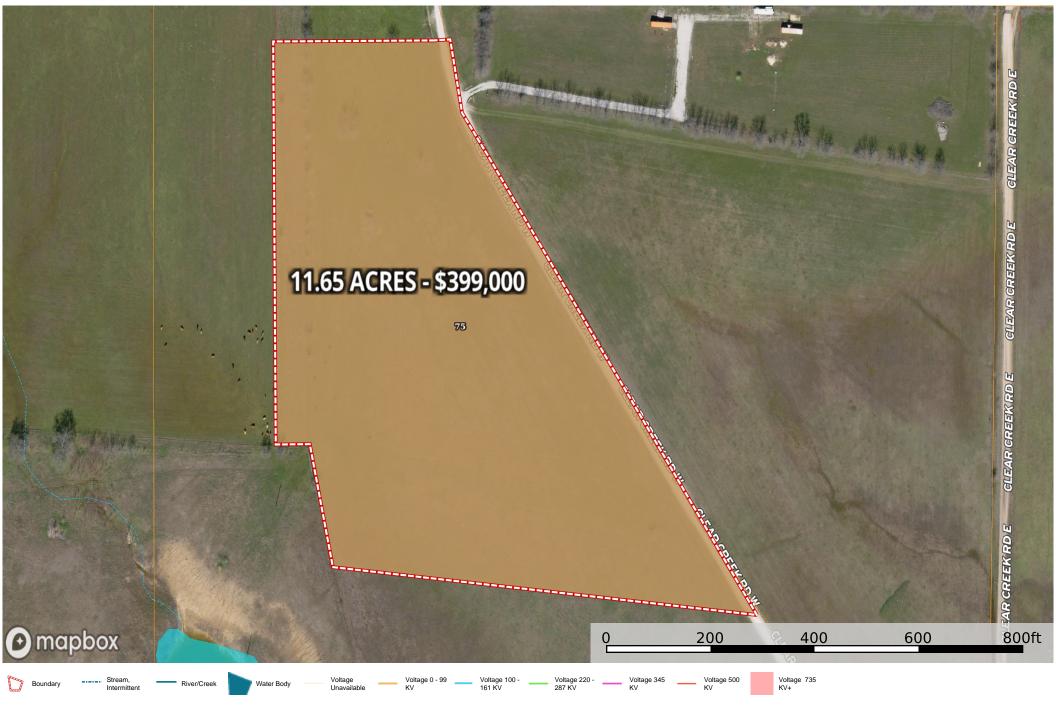

Denton County, Texas, 11.65 AC +/-

## | Boundary 11.18 ac

| SOIL CODE | SOIL DESCRIPTION                               | ACRES  | %    | CPI | NCCPI | CAP |
|-----------|------------------------------------------------|--------|------|-----|-------|-----|
| 75        | Somervell gravelly loam, 1 to 5 percent slopes | 11.18  | 100  | 0   | 24    | 6s  |
| TOTALS    |                                                | 11.18( | 100% | -   | 24.0  | 6   |

(\*) Total acres may differ in the second decimal compared to the sum of each acreage soil. This is due to a round error because we only show the acres of each soil with two decimal.