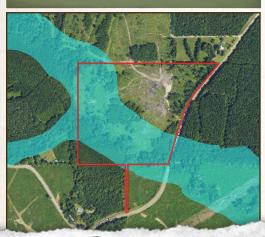

established food plot. Should you be interested in building a home or camp, utilities are available at the road.

> To schedule a private showing of this recreational hunting tract, call Michael Cooper today.









# SMALLTOWN HUNTING PROPERTIES & REAL ESTATE<sup>SM</sup>

#### MICHAEL COOPER

LAND SPECIALIST

C: 662-285-8686 O: 769-888-2522

mcooper@smalltownproperties.com

4848 Main St. - Flora, MS 39071

OKTIBBEHA COUNTY, MISSISSIPPI



45.51 ± ACRES





















# SMALLTOWN HUNTING PROPERTIES & REAL ESTATE<sup>SM</sup>

### MICHAEL COOPER

LAND SPECIALIST

C: 662-285-8686 O: 769-888-2522

mcooper@smalltownproperties.com

4848 Main St. - Flora, MS 39071

smalltownproperties.com

Information is believed to be accurate but not guaranteed.



### FLOOD MAP

### TOPOGRAPHY MAP









## SMALLTOWN HUNTING PROPERTIES & REAL ESTATE<sup>SM</sup>

#### MICHAEL COOPER

LAND SPECIALIST

C: 662-285-8686

O: 769-888-2522

mcooper@smalltownproperties.com

4848 Main St. - Flora, MS 39071







### MICHAEL COOPER

LAND SPECIALIST

C: 662-285-8686

O: 769-888-2522 mcooper@smalltownproperties.com

4848 Main St. - Flora, MS 39071