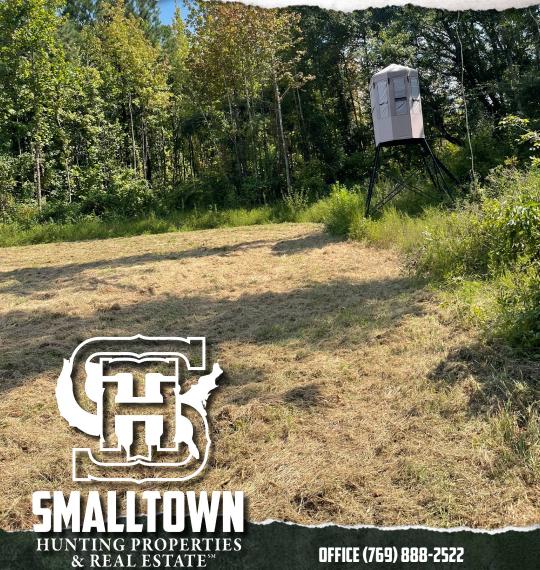

### **PROPERTY INFORMATION:**

- 45.51± Acres
- Paved Road Frontage
- Cypress Creek
- Utilities Available
- Wildlife
- Established Food Plot

### **WELCOME TO THE OKTIBBEHA 45.51**

IF YOU ARE LOOKING FOR A PLACE OF YOUR OWN WITH ABUNDANT GAME, BOTH LARGE AND SMALL, THE OKTIBBEHA 45,51 IS WORTH CONSIDERING!

Located approximately 18 miles southwest of Starkville, MS this 45.51± surveyed acre tract allows for a quick drive for an afternoon or morning hunt. The Oktibbeha County property is situated less than three miles north of Sturgis with paved frontage on Sturgis Westpoint Road. A good portion of the property, east of Cypress Creek, was clear cut in 2022 which has helped increase the bedding and browse for the wildlife. The portion to the west of the creek was not cut. The current owner did leave some scattered mature oak trees. In the northwest corner of the property, you will find an established food plot. Should you be interested in building a home or camp, utilities are available at the road.