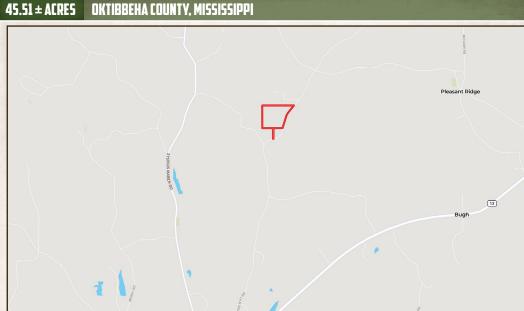

### **LOCATION:**

- Sturgis Westpoint Road Sturgis, MS 39769
- Oktibbeha County
- 2.8± Miles N of Sturgis
- 18± Miles SW of Starkville

### **COORDINATES:**

• 33.38207, -89.03622