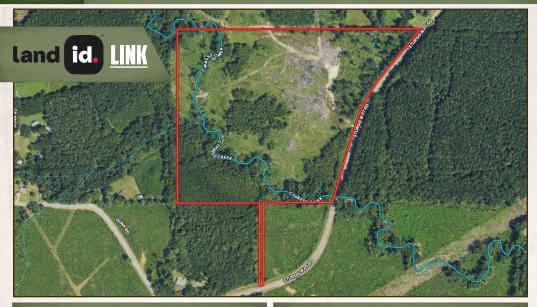

### **PROPERTY INFORMATION:**

- 45.51± Acres
- Paved Road Frontage
- Cypress Creek
- Utilities Available
- Wildlife
- Established Food Plot

### **WELCOME TO THE OKTIBBEHA 45.51**

IF YOU ARE LOOKING FOR A PLACE OF YOUR OWN WITH ABUNDANT GAME, BOTH LARGE AND SMALL, THE OKTIBBEHA 45,51 IS WORTH CONSIDERING!

Located approximately 18 miles southwest of Starkville, MS this 45.51± surveyed acre tract allows for a quick drive for an afternoon or morning hunt. The Oktibbeha County property is situated less than three miles north of Sturgis with paved frontage on Sturgis Westpoint Road. A good portion of the property, east of Cypress Creek, was clear cut in 2022 which has helped increase the bedding and browse for the wildlife. The portion to the west of the creek was not cut. The current owner did leave some scattered mature oak trees. In the northwest corner of the property, you will find an established food plot. Should you be interested in building a home or camp, utilities are available at the road.