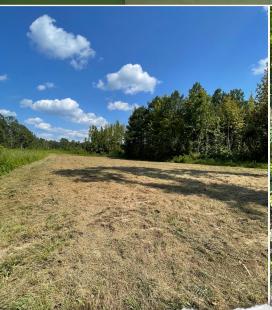

### **PROPERTY INFORMATION:**

- 45.51± Acres
- Paved Road Frontage
- Cypress Creek
- Utilities Available
- Wildlife
- Established Food Plot

### **WELCOME TO THE OKTIBBEHA 45.51**

IF YOU ARE LOOKING FOR A PLACE OF YOUR OWN WITH ABUNDANT GAME, BOTH LARGE AND SMALL, THE OKTIBBEHA 45,51 IS WORTH CONSIDERING!

Located approximately 18 miles southwest of Starkville, MS this 45.51± surveyed acre tract allows for a quick drive for an afternoon or morning hunt. The Oktibbeha County property is situated less than three miles north of Sturgis with paved frontage on Sturgis Westpoint Road. A good portion of the property, east of Cypress Creek, was clear cut in 2022 which has helped increase the bedding and browse for the wildlife. The portion to the west of the creek was not cut. The current owner did leave some scattered mature oak trees. In the northwest corner of the property, you will find an established food plot. Should you be interested in building a home or camp, utilities are available at the road.