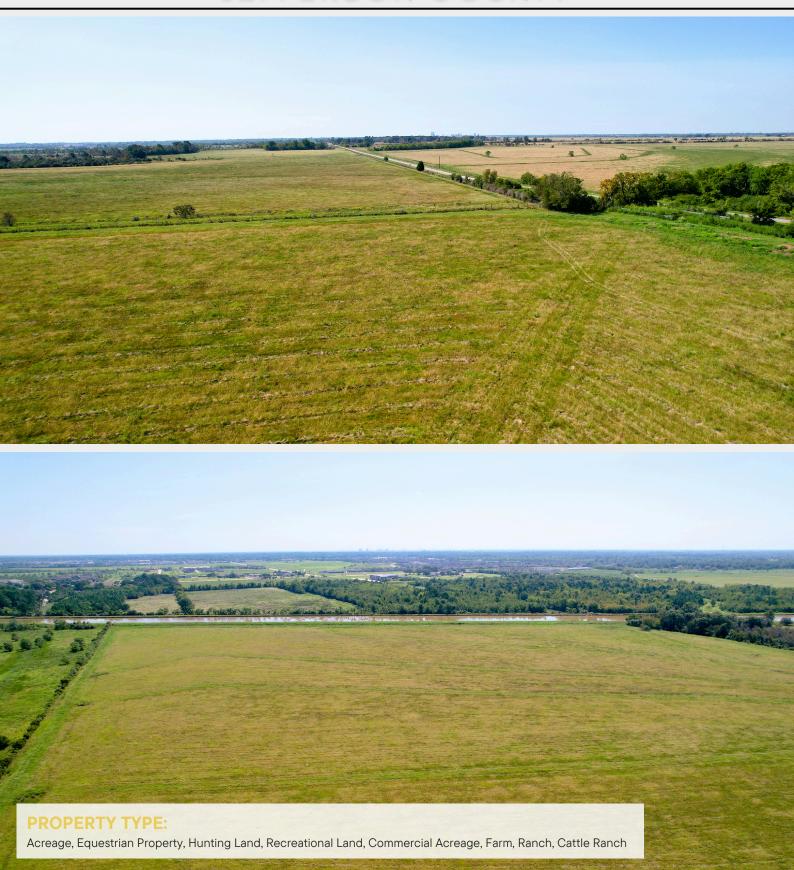

#### PROPERTY DESCRIPTION.

If you're looking for a property with healthy long-term returns, look no further than this property in Beaumont's rapidly expanding West End. This 139-acre property has 1450' of road frontage and would be ideal for a new subdivision, buy/hold investment, or someone looking for lots of room to start a business. Located directly across from the proposed 1100ac West Beaumont Reservoir. this property is completely unrestricted with no flood zones, has city water and sewer available, and a current Ag Exemption on file. There are plenty of restaurants, shopping, and entertainment located within a 10-minute drive. Give us a call for more information or to schedule an appointment to view. ADDITIONAL ACREAGE **AVAILABLE IN THE AREA!** 