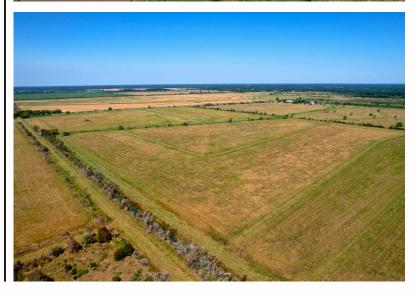

#### PROPERTY DESCRIPTION.

If you're looking for a property with healthy long-term returns, look no further than this property in Beaumont's rapidly expanding West End. This 139-acre property has 1450' of road frontage and would be ideal for a new subdivision, buy/hold investment, or someone looking for lots of room to start a business. Located directly across from the proposed 1100ac West Beaumont Reservoir. this property is completely unrestricted with no flood zones, has city water and sewer available, and a current Ag Exemption on file. There are plenty of restaurants, shopping, and entertainment located within a 10-minute drive. Give us a call for more information or to schedule an appointment to view. ADDITIONAL ACREAGE **AVAILABLE IN THE AREA!** 