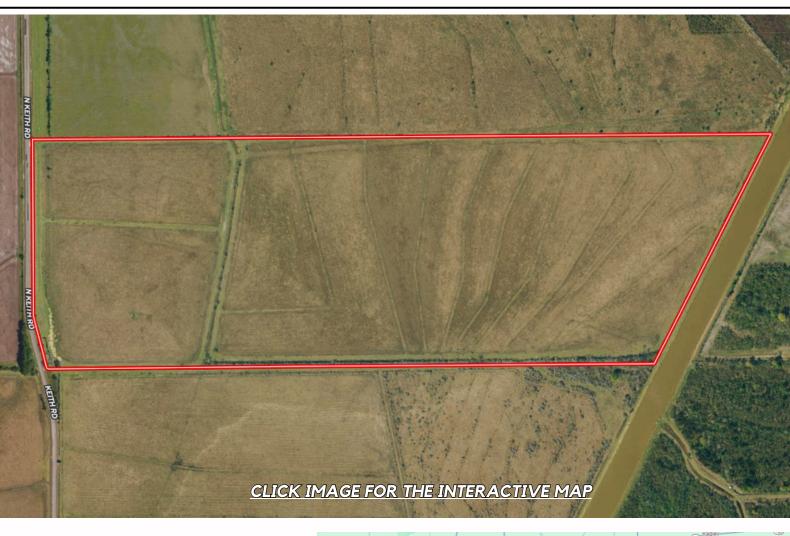

#### PROPERTY DESCRIPTION.

If you're looking for a property with healthy long-term returns, look no further than this property in Beaumont's rapidly expanding West End. This 139-acre property has 1450' of road frontage and would be ideal for a new subdivision, buy/hold investment, or someone looking for lots of room to start a business. Located directly across from the proposed 1100ac West Beaumont Reservoir. this property is completely unrestricted with no flood zones, has city water and sewer available, and a current Ag Exemption on file. There are plenty of restaurants, shopping, and entertainment located within a 10-minute drive. Give us a call for more information or to schedule an appointment to view. ADDITIONAL ACREAGE **AVAILABLE IN THE AREA!** 

#### **DRIVING DIRECTION.**

From Hwy 90 take Keith Rd north for 3.7 miles, property on right. From Hwy 105 take Keith Rd south for 1 mile, property on left.

All information is deemed reliable, but is not warranted by MOCK RANCHES GROUP. All information is subject to change without prior notice.