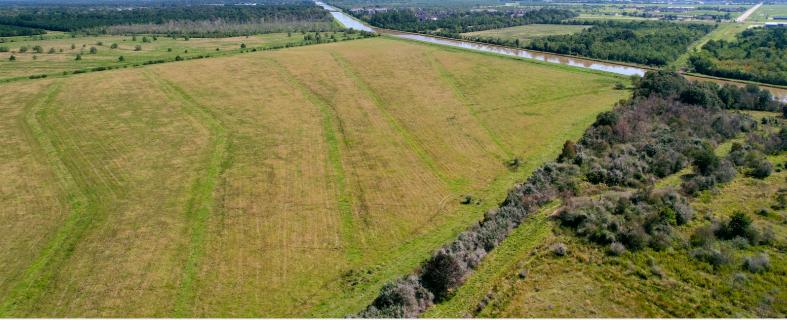

#### PROPERTY DESCRIPTION.

If you're looking for a property with healthy long-term returns, look no further than this property in Beaumont's rapidly expanding West End. This 139-acre property has 1450' of road frontage and would be ideal for a new subdivision, buy/hold investment, or someone looking for lots of room to start a business. Located directly across from the proposed 1100ac West Beaumont Reservoir. this property is completely unrestricted with no flood zones, has city water and sewer available, and a current Ag Exemption on file. There are plenty of restaurants, shopping, and entertainment located within a 10-minute drive. Give us a call for more information or to schedule an appointment to view. ADDITIONAL ACREAGE **AVAILABLE IN THE AREA!** 