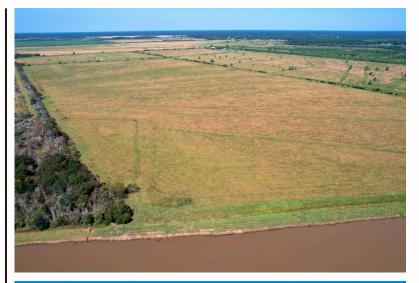

#### PROPERTY DESCRIPTION.

If you're looking for a property with healthy long-term returns, look no further than this property in Beaumont's rapidly expanding West End. This 139-acre property has 1450' of road frontage and would be ideal for a new subdivision, buy/hold investment, or someone looking for lots of room to start a business. Located directly across from the proposed 1100ac West Beaumont Reservoir. this property is completely unrestricted with no flood zones, has city water and sewer available, and a current Ag Exemption on file. There are plenty of restaurants, shopping, and entertainment located within a 10-minute drive. Give us a call for more information or to schedule an appointment to view. ADDITIONAL ACREAGE **AVAILABLE IN THE AREA!** 