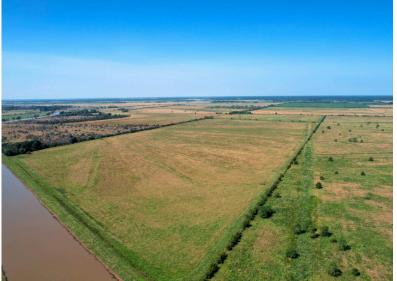

#### PROPERTY DESCRIPTION.

If you're looking for a property with healthy long-term returns, look no further than this property in Beaumont's rapidly expanding West End. This 139-acre property has 1450' of road frontage and would be ideal for a new subdivision, buy/hold investment, or someone looking for lots of room to start a business. Located directly across from the proposed 1100ac West Beaumont Reservoir. this property is completely unrestricted with no flood zones, has city water and sewer available, and a current Ag Exemption on file. There are plenty of restaurants, shopping, and entertainment located within a 10-minute drive. Give us a call for more information or to schedule an appointment to view. ADDITIONAL ACREAGE **AVAILABLE IN THE AREA!** 