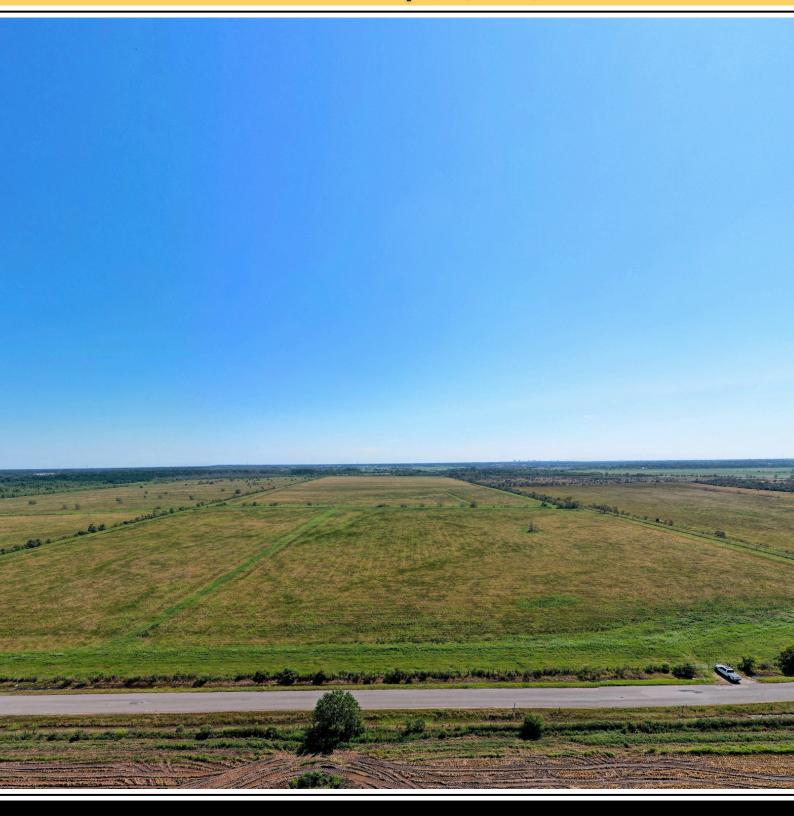

#### PROPERTY DESCRIPTION.

If you're looking for a property with healthy long-term returns, look no further than this property in Beaumont's rapidly expanding West End. This 139-acre property has 1450' of road frontage and would be ideal for a new subdivision, buy/hold investment, or someone looking for lots of room to start a business. Located directly across from the proposed 1100ac West Beaumont Reservoir. this property is completely unrestricted with no flood zones, has city water and sewer available, and a current Ag Exemption on file. There are plenty of restaurants, shopping, and entertainment located within a 10-minute drive. Give us a call for more information or to schedule an appointment to view. ADDITIONAL ACREAGE **AVAILABLE IN THE AREA!** 