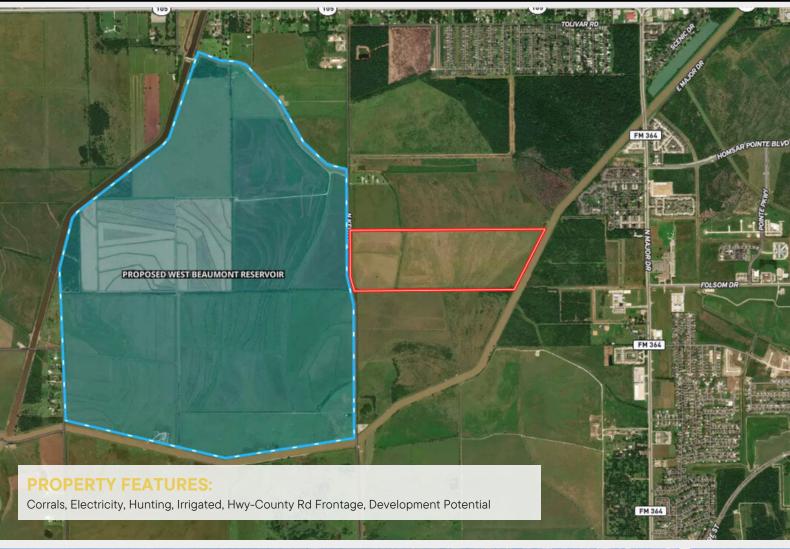

#### PROPERTY DESCRIPTION.

If you're looking for a property with healthy long-term returns, look no further than this property in Beaumont's rapidly expanding West End. This 139-acre property has 1450' of road frontage and would be ideal for a new subdivision, buy/hold investment, or someone looking for lots of room to start a business. Located directly across from the proposed 1100ac West Beaumont Reservoir. this property is completely unrestricted with no flood zones, has city water and sewer available, and a current Ag Exemption on file. There are plenty of restaurants, shopping, and entertainment located within a 10-minute drive. Give us a call for more information or to schedule an appointment to view. ADDITIONAL ACREAGE **AVAILABLE IN THE AREA!** 