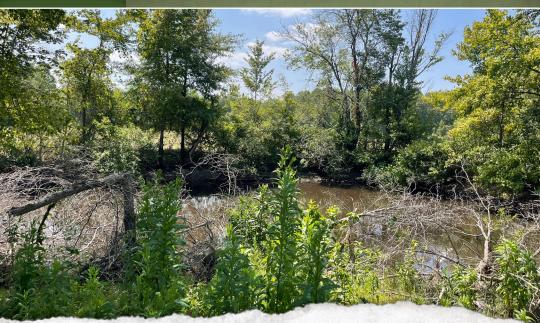

#### **PROPERTY INFORMATION:**

- 35± Acres
- Paved Road Frontage
- Besa Chitto Creek
- Open Hay Ground
- Utilities Available
- Wildlife

## **MORE ABOUT THE CHOCTAW 35**

WELCOME TO THE CHOCTAW 35. A DIVERSE PROPERTY LOCATED APPROXIMATELY FIVE MILES NORTHWEST OF ACKERMAN, MS. The Choctaw County tract is situated in the Chester Community on a good access road connecting to Hwy 415 allowing for a secluded feel with limited frontage. This property consists of a nice mixture of timberland and open ground, which is currently used by the owner for cutting hay. Besa Chitto Creek traverses the eastern boundary of the property where you will find scattered mature timber. The majority of the property is located in a flood plain. The creek and drainages, along with the open ground, provide a nice mix for the abundant wildlife. Utilities are located along the paved Hwy 415.