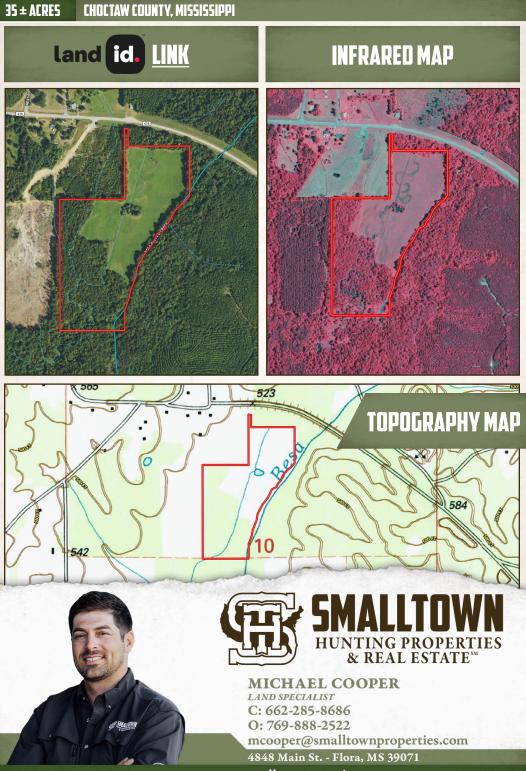

# 35± ACRES CHOCTAW COUNTY, MS \$79,000

OFFICE (769) 888-2522

#### **PROPERTY INFORMATION:**

- 35± Acres
- Paved Road Frontage
- Besa Chitto Creek
- Open Hay Ground
- Utilities Available
- Wildlife

#### **TAX INFORMATION:**

2023 - \$116.54

• Parcel # 059-0010-0002000

MICHAEL COOPER LAND SPECIALIST C: 662-285-8686 O: 769-888-2522 mcooper@smalltownproperties.com 4848 Main St. - Flora, MS 39071 smalltownproperties.com