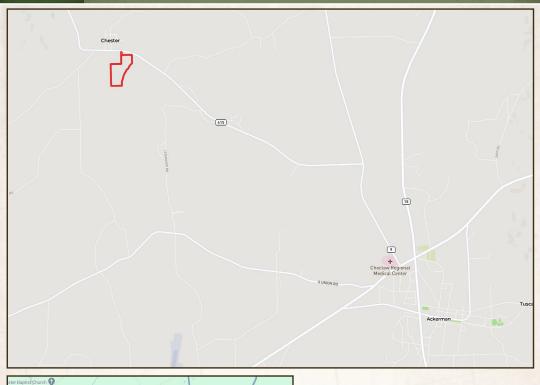

### LOCATION:

- Choctaw County, MS
- Chester Community
- Access via Hwy 415
- 5± Miles NW of Ackerman
- 26± Miles W of Starkville

#### CHOCTAW COUNTY, MISSISSIPPI

**Directions From the Intersections** of Hwy 415 and Hwy 9 north of Ackerman, MS: Travel approximately 3.2 miles west on Hwy 415. The property will be on the left.