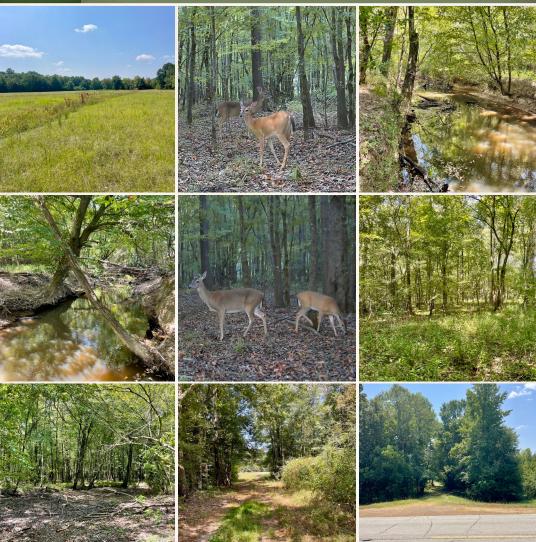

#### **PROPERTY INFORMATION:**

- 35± Acres
- Paved Road Frontage
- Besa Chitto Creek
- Open Hay Ground
- Utilities Available
- Wildlife

## **MORE ABOUT THE CHOCTAW 35**

WELCOME TO THE CHOCTAW 35. A DIVERSE PROPERTY LOCATED APPROXIMATELY FIVE MILES NORTHWEST OF ACKERMAN, MS. The Choctaw County tract is situated in the Chester Community on a good access road connecting to Hwy 415 allowing for a secluded feel with limited frontage. This property consists of a nice mixture of timberland and open ground, which is currently used by the owner for cutting hay. Besa Chitto Creek traverses the eastern boundary of the property where you will find scattered mature timber. The majority of the property is located in a flood plain. The creek and drainages, along with the open ground, provide a nice mix for the abundant wildlife. Utilities are located along the paved Hwy 415.