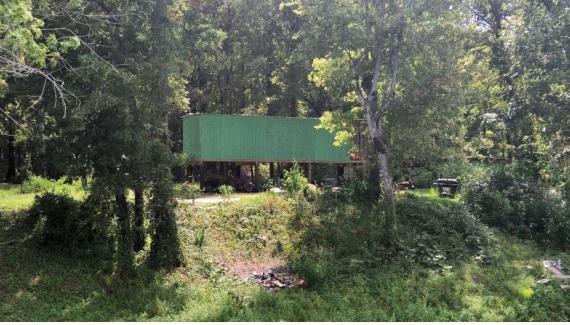

# LAKEFRONT PROPERTY - OLD RIVER LAKE | \$185,000 479 Donaldson Point Road, Gunnison, MS 38746 | Bolivar County

Information is believed to be accurate but not guaranteed.

TomSmithLandandHomes.com

BEST

A Real Estate Expert You Can Trust!

### Property Overview & Maps | Click for Interactive Map Address: 479 Donaldson Point Road, Gunnison, MS 38746

Directions from the intersection of Hwy 1 & Hwy 8 in Rosedale, MS: Merge onto Hwy 1 N and travel 10.6 miles. Turn left onto Boyd Lane Rd. and travel 1.1 miles. Turn right onto Bobo Rd. and travel 1.3 miles. Turn left onto Concordia Dr. and travel 367 feet. Turn right to stay on Concordia Dr. and travel 0.2 miles. Continue straight onto Donaldson Point Road. After 1.3 miles, the property will be on your right.