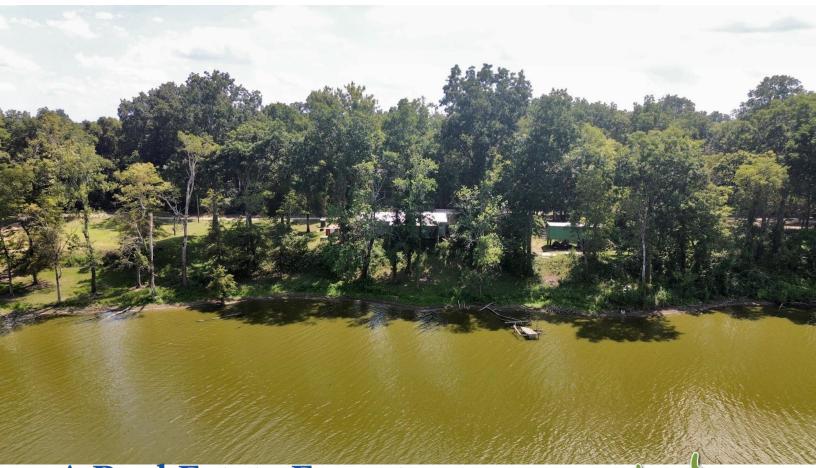

# LAKEFRONT PROPERTY - OLD RIVER LAKE | \$185,000 479 Donaldson Point Road, Gunnison, MS 38746 | Bolivar County

Information is believed to be accurate but not guaranteed.

TomSmithLandandHomes.com

BEST

A Real Estate Expert You Can Trust!

### Property Overview & Maps | Click for Interactive Map Address: 479 Donaldson Point Road, Gunnison, MS 38746

Directions from the intersection of Hwy 1 & Hwy 8 in Rosedale, MS: Merge onto Hwy 1 N and travel 10.6 miles. Turn left onto Boyd Lane Rd. and travel 1.1 miles. Turn right onto Bobo Rd. and travel 1.3 miles. Turn left onto Concordia Dr. and travel 367 feet. Turn right to stay on Concordia Dr. and travel 0.2 miles. Continue straight onto Donaldson Point Road. After 1.3 miles, the property will be on your right.