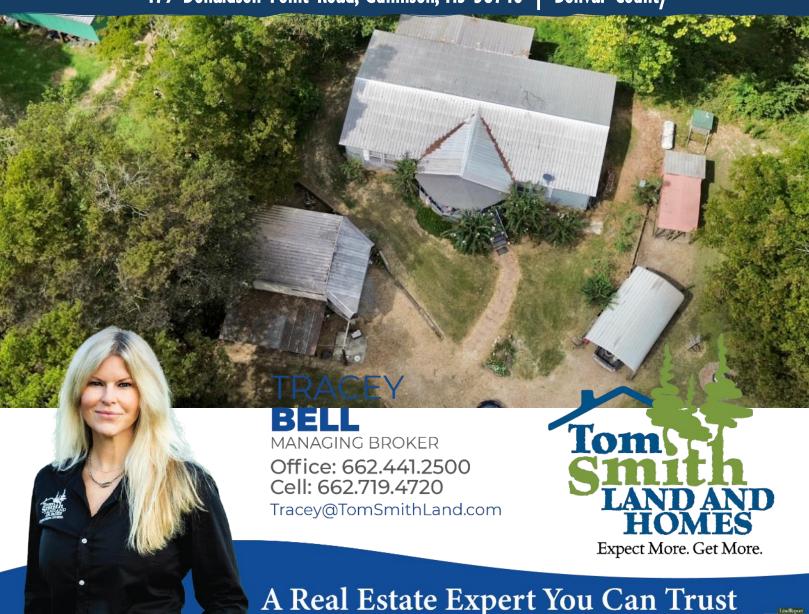

### Property Overview & Maps | Click for Interactive Map Address: 479 Donaldson Point Road, Gunnison, MS 38746

Directions from the intersection of Hwy 1 & Hwy 8 in Rosedale, MS: Merge onto Hwy 1 N and travel 10.6 miles. Turn left onto Boyd Lane Rd. and travel 1.1 miles. Turn right onto Bobo Rd. and travel 1.3 miles. Turn left onto Concordia Dr. and travel 367 feet. Turn right to stay on Concordia Dr. and travel 0.2 miles. Continue straight onto Donaldson Point Road. After 1.3 miles, the property will be on your right.

Click for Google Maps.

Lot Size: 1.04± Acres