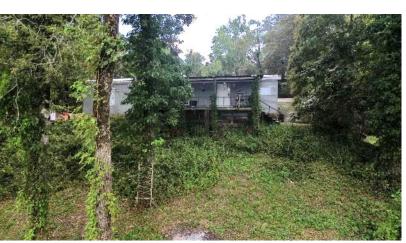

# LAKEFRONT PROPERTY - OLD RIVER LAKE | \$185,000 479 Donaldson Point Road, Gunnison, MS 38746 | Bolivar County

Information is believed to be accurate but not guaranteed.

TomSmithLandandHomes.com

BEST

A Real Estate Expert You Can Trust!

### Property Overview & Maps | Click for Interactive Map Address: 479 Donaldson Point Road, Gunnison, MS 38746

Directions from the intersection of Hwy 1 & Hwy 8 in Rosedale, MS: Merge onto Hwy 1 N and travel 10.6 miles. Turn left onto Boyd Lane Rd. and travel 1.1 miles. Turn right onto Bobo Rd. and travel 1.3 miles. Turn left onto Concordia Dr. and travel 367 feet. Turn right to stay on Concordia Dr. and travel 0.2 miles. Continue straight onto Donaldson Point Road. After 1.3 miles, the property will be on your right.

Click for Google Maps.

Lot Size: 1.04± Acres