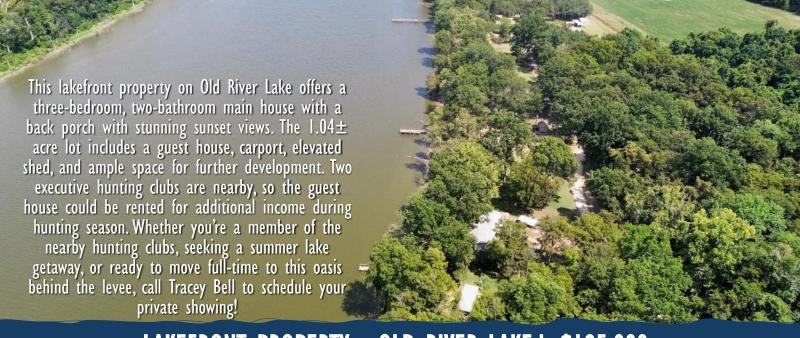

# LAKEFRONT PROPERTY - OLD RIVER LAKE | \$185,000 479 Donaldson Point Road, Gunnison, MS 38746 | Bolivar County

Information is believed to be accurate but not guaranteed.

TomSmithLandandHomes.com

BEST

A Real Estate Expert You Can Trust!

### Property Overview & Maps | Click for Interactive Map Address: 479 Donaldson Point Road, Gunnison, MS 38746

Directions from the intersection of Hwy 1 & Hwy 8 in Rosedale, MS: Merge onto Hwy 1 N and travel 10.6 miles. Turn left onto Boyd Lane Rd. and travel 1.1 miles. Turn right onto Bobo Rd. and travel 1.3 miles. Turn left onto Concordia Dr. and travel 367 feet. Turn right to stay on Concordia Dr. and travel 0.2 miles. Continue straight onto Donaldson Point Road. After 1.3 miles, the property will be on your right.

Click for Google Maps.

Lot Size: 1.04± Acres