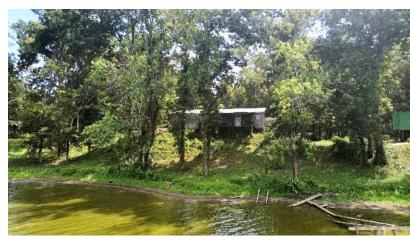

# LAKEFRONT PROPERTY - OLD RIVER LAKE | \$185,000 479 Donaldson Point Road, Gunnison, MS 38746 | Bolivar County

Information is believed to be accurate but not guaranteed.

TomSmithLandandHomes.com

BEST

A Real Estate Expert You Can Trust!

### Property Overview & Maps | Click for Interactive Map Address: 479 Donaldson Point Road, Gunnison, MS 38746

Directions from the intersection of Hwy 1 & Hwy 8 in Rosedale, MS: Merge onto Hwy 1 N and travel 10.6 miles. Turn left onto Boyd Lane Rd. and travel 1.1 miles. Turn right onto Bobo Rd. and travel 1.3 miles. Turn left onto Concordia Dr. and travel 367 feet. Turn right to stay on Concordia Dr. and travel 0.2 miles. Continue straight onto Donaldson Point Road. After 1.3 miles, the property will be on your right.

Click for Google Maps.

Lot Size: 1.04± Acres