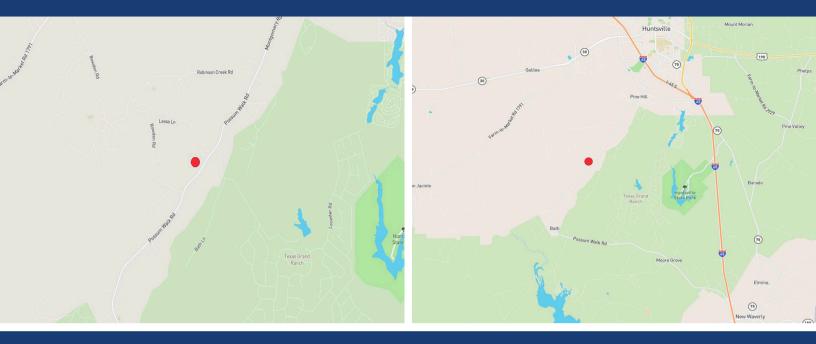

## FM 1374 Huntsville, Texas

Directions: From Huntsville, at the intersection of I-45 and FM 1374, follow FM 1374 West 4.7 miles to the property on the right.

MLS

Markham Realty Selling Quality Texas Properties Since 1970 contact@markhamrealty.com 936-295-5989 | markhamrealty.com