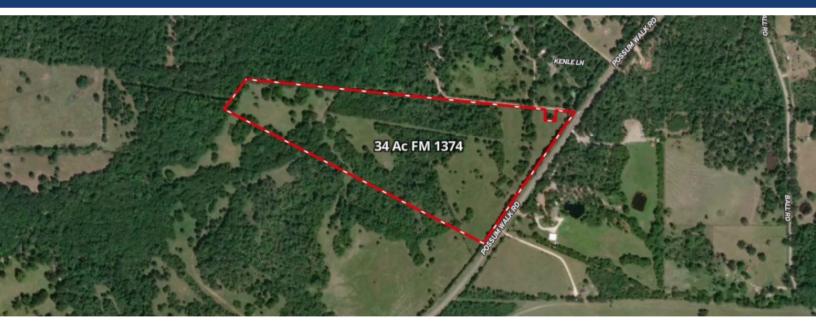

## FM 1374

Seize the rare opportunity to purchase 34 acres, just minutes from Huntsville. Never before offered for sale, this tract is only about 4.7 miles from I-45, and has over 1,150 feet of road frontage. The terrain is high and rolling, with over 80 feet of elevation changes, & is accented with gorgeous, mature hardwood trees. There are numerous homesite potentials here, all with breathtaking views & abundant wildlife. This is truly a Walker County one of a kind.

## FM 1374 Huntsville, Texas

Directions: From Huntsville, at the intersection of I-45 and FM 1374, follow FM 1374 West 4.7 miles to the property on the right.

MLS

Markham Realty Selling Quality Texas Properties Since 1970 contact@markhamrealty.com 936-295-5989 | markhamrealty.com