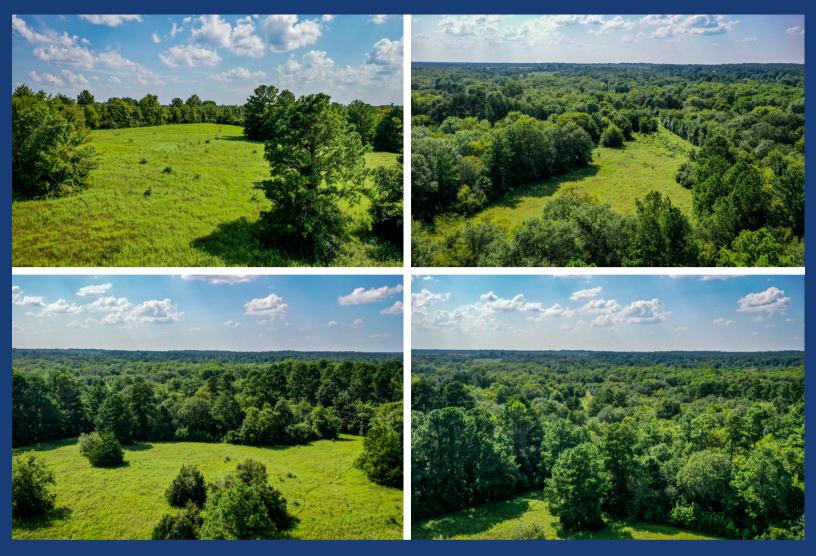

## FM 1374

Seize the rare opportunity to purchase 34 acres, just minutes from Huntsville. Never before offered for sale, this tract is only about 4.7 miles from I-45, and has over 1,150 feet of road frontage. The terrain is high and rolling, with over 80 feet of elevation changes, & is accented with gorgeous, mature hardwood trees. There are numerous homesite potentials here, all with breathtaking views & abundant wildlife. This is truly a Walker County one of a kind.