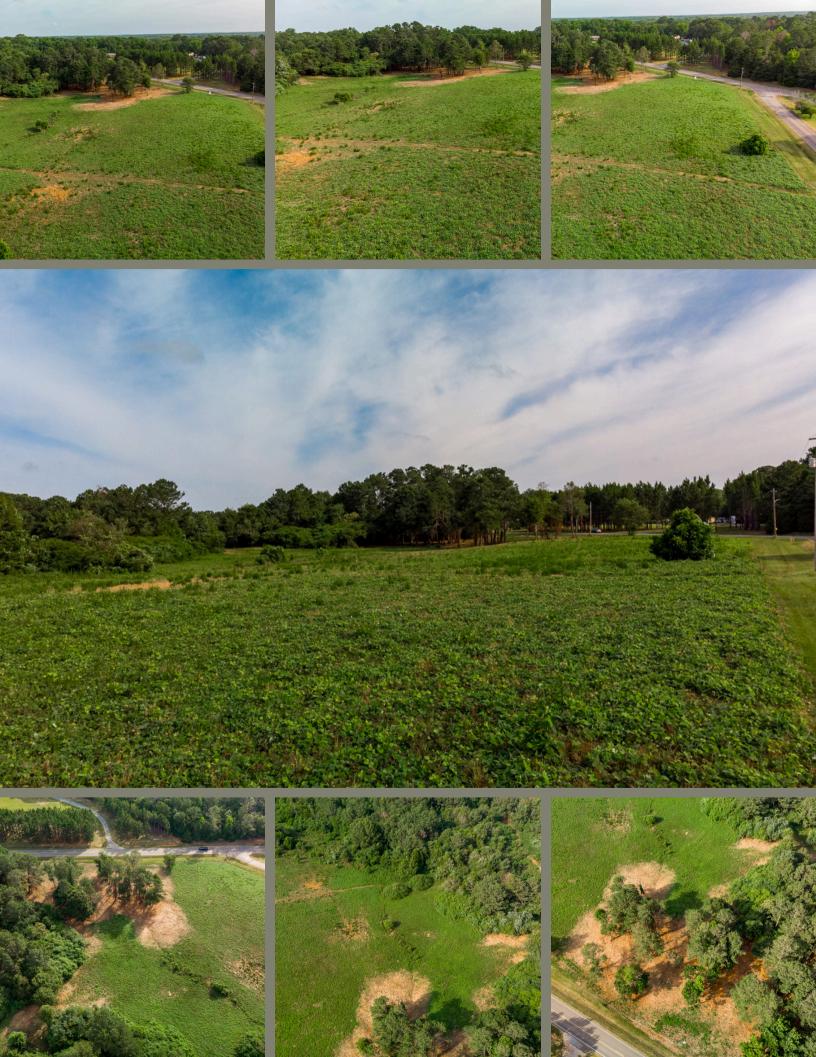

## ELLAVILLE DEVELOPMENT

\$304,230 38.268 ACRES

ELLAVILLE, GA

Ellaville Development consists of 4 lots totaling 38.268 acres. Located in the city limits of Ellaville, these lots ensure easy access to essential amenities and services while maintaining the peace and privacy of rural living. The desirable Schley County School System presents an exceptional opportunity to build your ideal home or pursue various development ventures. Convenience meets tranquility with county water and power readily available.