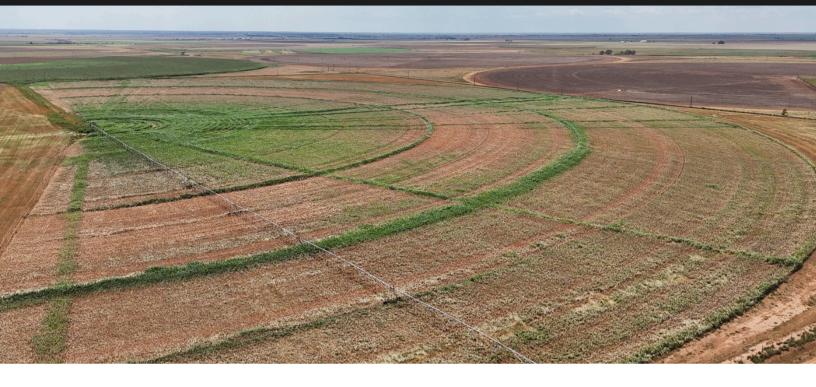

# 160± Acres Parmer County

LAZBUDDIE, TX \$400,000 (\$2,500/ACRE)

We are pleased to present the exclusive listing of a 160± acre tract in Parmer County, Texas. This property is strategically located in Southern Parmer county just minutes away from Muleshoe, Texas. The Property is fully fenced with 5 strand barbed wire and has been set as a cattle operation.

Water: The property has a 90's model Valley AgSense Pivot nozzled at 180 GPM via 2 wells.

Improvements: In addition to the irrigation equipment, the property is fully fenced with 5-strand barbed wire, and features 3 access gates.