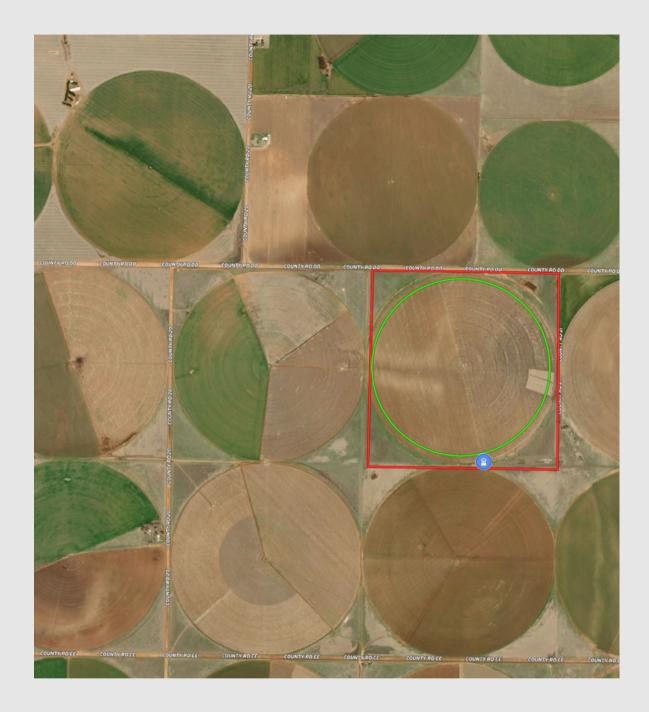

#### 160± Acres Parmer County | Lazbuddie, TX

Location: As previously mentioned, the property is located in Parmer County, on County Road DD and County Road 21. The property is approximately 9 miles and about a 12-minute drive from Muleshoe, Texas and approximately 24 miles and a 30-minute drive from Friona, Texas.

Water: The property has a 90's model Valley AgSense Pivot nozzled at 180 GPM via 2 wells.

Improvements: In addition to the irrigation equipment, the property is fully fenced with 5-strand barbed wire, and features 3 access gates.