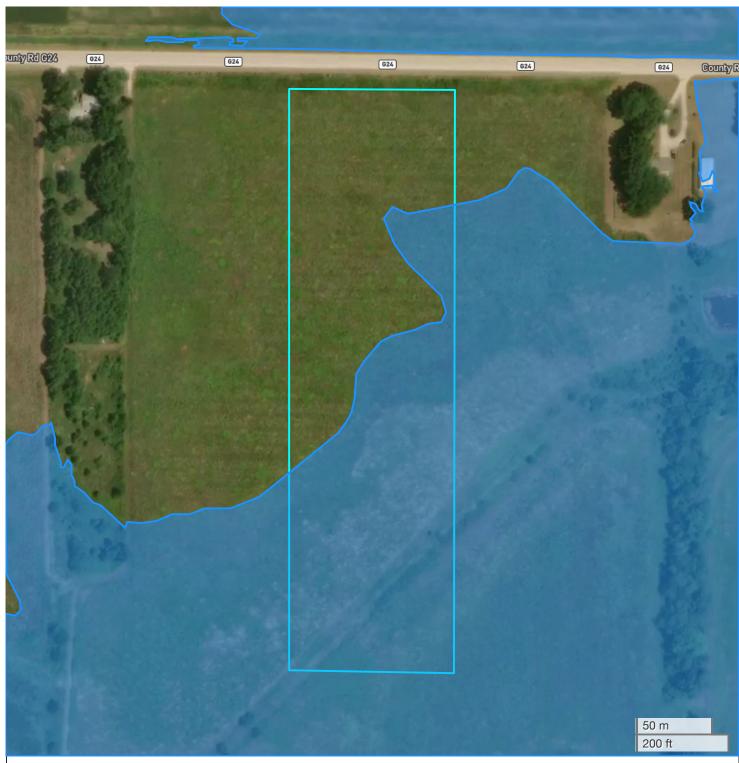

## Significant Flood Hazards

Regulatory Floodway (Zones AE, AO, AH, VE, AR)

Without Base Flood Elevation (BFE), with BFE or

Depth (Zones A, V, A99)