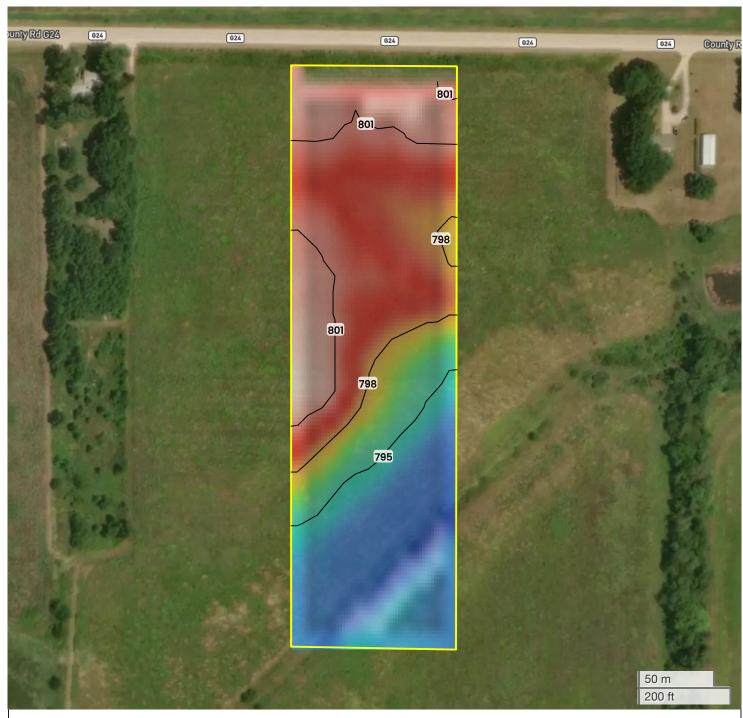

795 ft 801 ft

Center: 41.436677, -93.570551 36-77N-24W

Greenfield Township Warren County, IA

FarmWorth, LLC makes no representations or warranties, express or implied, as to the accuracy of any information, data, numerical values, boundaries, or any other information generated through the use of FarmWorth.com. User is solely responsible for independently investigating and determining all information provided through FarmWorth.com prior to use and waives any and all claims against FarmWorth, LLC for any inaccuracies or inconsistencies in the information and/or data.

 Source:
 USGS 10m DEM

 Interval(ft):
 3

 Max:
 801.0 ft

 Min:
 795.0 ft

 Range:
 6.0 ft