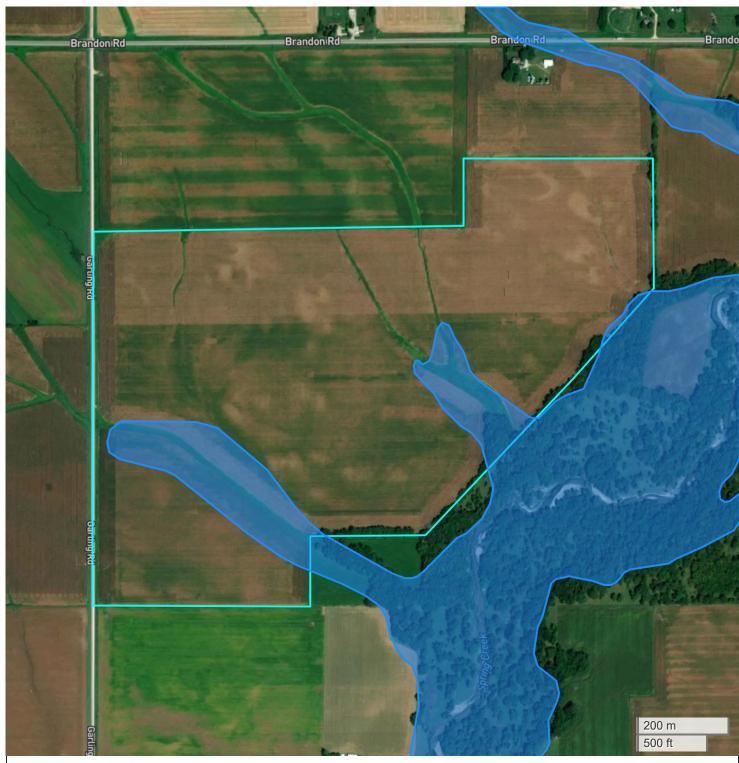

## Significant Flood Hazards

- Regulatory Floodway (Zones AE, AO, AH, VE, AR)
- Without Base Flood Elevation (BFE), with BFE or

Depth (Zones A, V, A99)