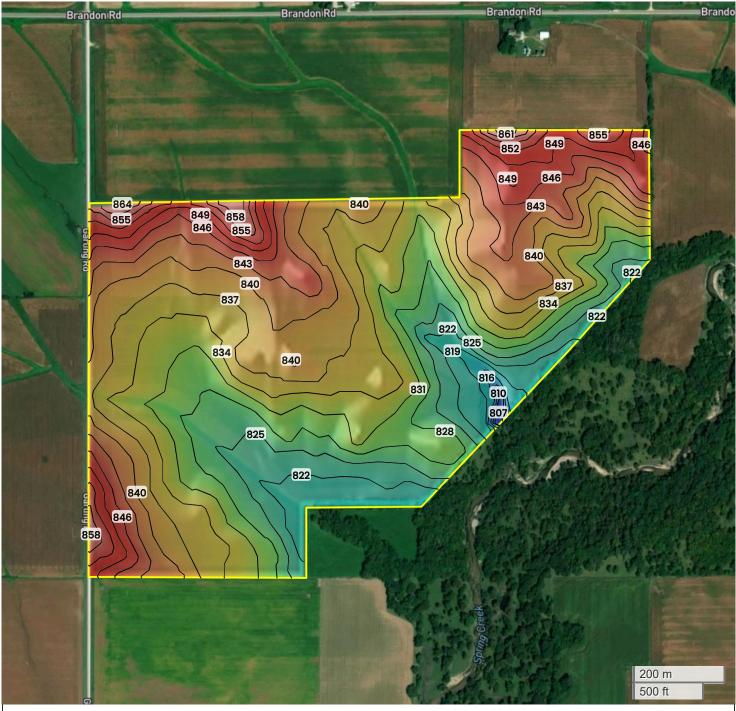

CRAFT ESTATE FARM

807 ft

864 ft

**F**armWorth

Center: 42.334155, -92.115837 22-87N-11W Spring Creek Township Black Hawk County, IA 
 Source:
 USGS 10m DEM

 Interval(ft):
 3

 Max:
 864.0 ft

 Min:
 807.0 ft

 Range:
 57.0 ft

 Average:
 835.5 ft

FarmWorth, LLC makes no representations or warranties, express or implied, as to the accuracy of any information, data, numerical values, boundaries, or any other information generated through the use of FarmWorth.com. User is solely responsible for independently investigating and determining all information provided through FarmWorth.com prior to use and waives any and all claims against FarmWorth, LLC for any inaccuracies or inconsistencies in the information and/or data.