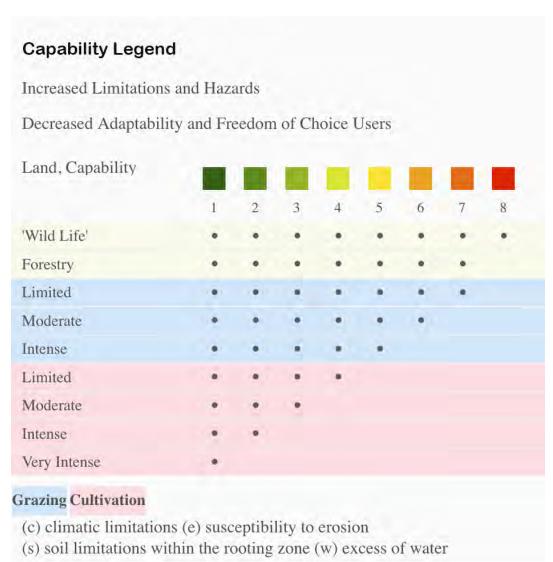

## | Boundary 140.88 ac

| SOIL CODE | SOIL DESCRIPTION                                                 | ACRES         | %     | CPI | NCCPI | CAP  |
|-----------|------------------------------------------------------------------|---------------|-------|-----|-------|------|
| Kf        | Kemp loam, frequently flooded                                    | 64.13         | 45.52 | 0   | 66    | 5w   |
| AxC2      | Axtell fine sandy loam, 2 to 5 percent slopes, moderately eroded | 27.72         | 19.68 | 0   | 51    | 4e   |
| AxB       | Axtell fine sandy loam, 1 to 4 percent slopes                    | 26.62         | 18.9  | 0   | 38    | Зе   |
| Lu        | Lufkin-Rader complex                                             | 22.41         | 15.91 | 0   | 43    | 3w   |
| TOTALS    |                                                                  | 140.8<br>8(*) | 100%  | -   | 54.1  | 4.11 |