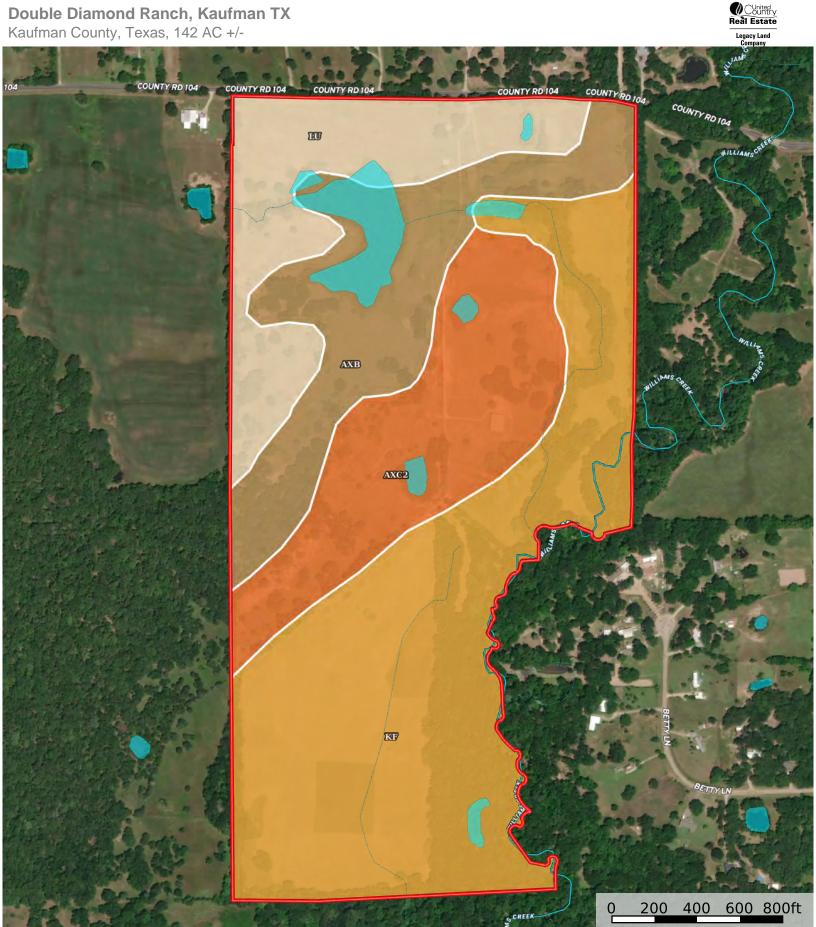

## | Boundary 140.88 ac

| SOIL CODE | SOIL DESCRIPTION                                                 | ACRES         | %     | CPI | NCCPI | CAP  |
|-----------|------------------------------------------------------------------|---------------|-------|-----|-------|------|
| Kf        | Kemp loam, frequently flooded                                    | 64.13         | 45.52 | 0   | 66    | 5w   |
| AxC2      | Axtell fine sandy loam, 2 to 5 percent slopes, moderately eroded | 27.72         | 19.68 | 0   | 51    | 4e   |
| AxB       | Axtell fine sandy loam, 1 to 4 percent slopes                    | 26.62         | 18.9  | 0   | 38    | Зе   |
| Lu        | Lufkin-Rader complex                                             | 22.41         | 15.91 | 0   | 43    | 3w   |
| TOTALS    |                                                                  | 140.8<br>8(*) | 100%  | -   | 54.1  | 4.11 |

(\*) Total acres may differ in the second decimal compared to the sum of each acreage soil. This is due to a round error because we only show the acres of each soil with two decimal.