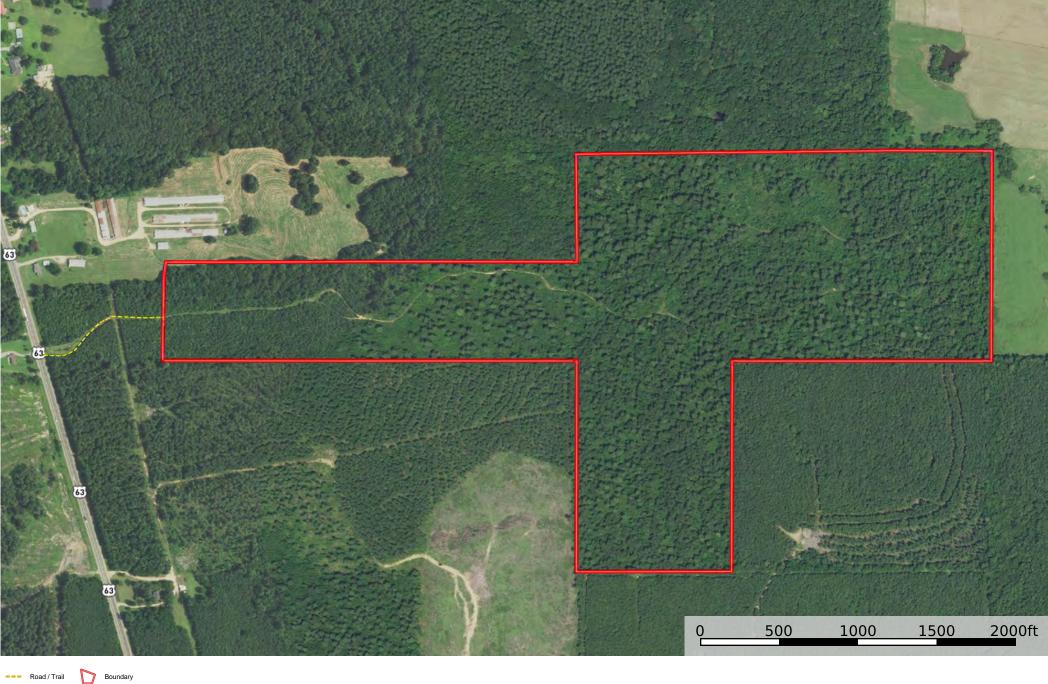

## Mercer Hill 150 Cleveland Co, AR, +/- 150 Acres (54) 63 35) Glendale 133 Rison 212 Oak Grove Canoe Landing Calmer 35) 79 114 114 Toledo Palmyra Branchville GERMAN 115 ROWELL RD Rowell Saline 115 Kingsland Mount Elba Cornerville 189 COUNTY RD 58 35 97 Pansy Herbine Hebron Tipton TAYLOR RD 97 Bethel 189 Plantersville Rock Springs 10000 20000 30000 40000ft New Edinburg 8

--- Road / Trail

P: 8435386814 landsales@compasssouth.com

Boundary

## Mercer Hill 150

Cleveland Co, AR, +/- 150 Acres





--- Road / Trail



## Mercer Hill 150 Ô|^ç^|æ)åÁÔ[ÉÆŒÜ, ÉÆËÆF̀ƌK!^• C/A/A Prc BwB PrC WB Prc Ca/A PRB €⁄;√A TAC3 C/AC TAC2 TaC2 WB BoB2 BoC2 C/A/A TAB2 SAC RuC2 BwC PrC PrC SHC CEC2 TAB2 SAC C/A/A Bwc œ

CA/A

B062

TAC2

WB

BoC2

B062

TAB2

WB

--- Road / Trail

C/A/A

Boundary

63

1500

ΔV

2000ft

BwC

500

WA

1000

W/A

SAC

PrC

Ruca

SHC

RuC2

SAC