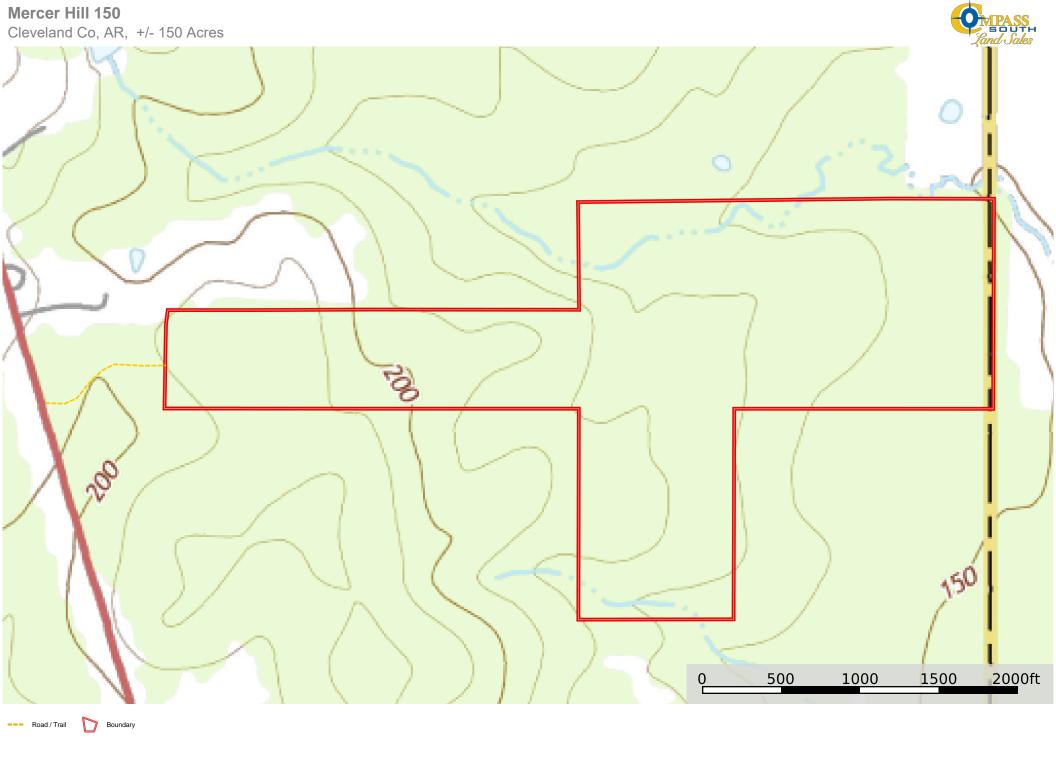

## Mercer Hill 150 Cleveland Co, AR, +/- 150 Acres (54) 63 35) Glendale 133 Rison 212 Oak Grove Canoe Landing Calmer 35) 79 114 114 Toledo Palmyra Branchville GERMAN 115 ROWELL RD Rowell Saline 115 Kingsland Mount Elba Cornerville 189 COUNTY RD 58 35 97 Pansy Herbine Hebron Tipton TAYLOR RD 97 Bethel 189 Plantersville Rock Springs 10000 20000 30000 40000ft New Edinburg 8

--- Road / Trail

P: 8435386814 landsales@compasssouth.com

Boundary

## Mercer Hill 150

Cleveland Co, AR, +/- 150 Acres





--- Road / Trail



## Mercer Hill 150 Ô|^ç^|æ)åÁÔ[ÉÆŒÜ, ÉÆËÆF̀ƌK!^• C/A/A Prc BwB PrC WB Prc Ca/A PRB €⁄;√A TAC3 C/AC TAC2 TaC2 WB BoB2 BoC2 C/A/A TAB2 SAC RuC2 BwC PrC PrC SHC CEC2 TAB2 SAC C/A/A Bwc œ

CA/A

B062

TAC2

WB

BoC2

B062

TAB2

WB

--- Road / Trail

C/A/A

Boundary

63

1500

ΔV

2000ft

BwC

500

WA

1000

W/A

SAC

PrC

Ruca

SHC

RuC2

SAC