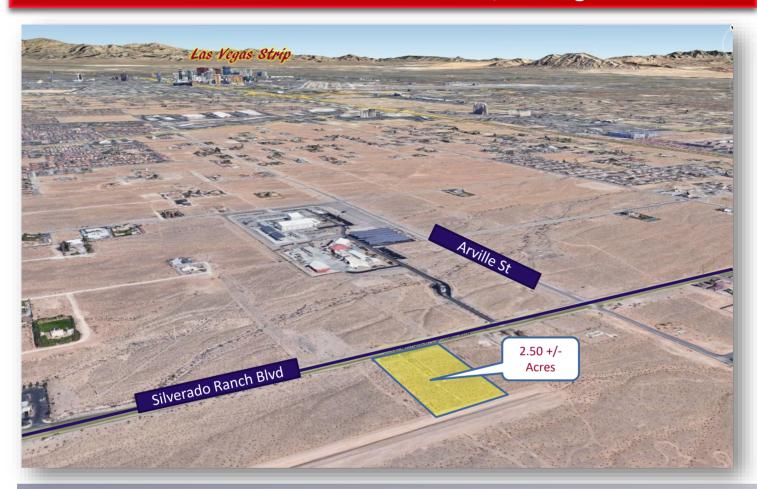

## **EXCLUSIVE LISTING!**

2.50 +/- Acres Commercial Land - \$3,100,000- Site Plan Approved Silverado Ranch Blvd and S. Decatur Blvd, Las Vegas NV 89141

- APN 177-30-103-001/002
- 2.50 +/- Acres
- \$1,240,000 Per Acre
- Unincorporated Clark County Enterprise Jurisdiction
- ☐ Zoned RE-Residential 2 units per acre
- ☐ Planned Land Use for both parcels is Neighborhood Commercial
- ☐ Zone Change to CG-Commercial General
- Site Plan approved for two fast food restaurants and retail spaces
- Rapidly developing area residential and commercial
- 2024 Taxes are \$1,833.15 for each parcel.

## Silverado Ranch Blvd and S. Decatur Blvd

Office: 702-992-7534 Cell: 702-595-6244

2855 St Rose Parkway, Suite 100, Henderson, NV 89052 markanthonyrua@gmail.com www.mrlandlasvegas.com