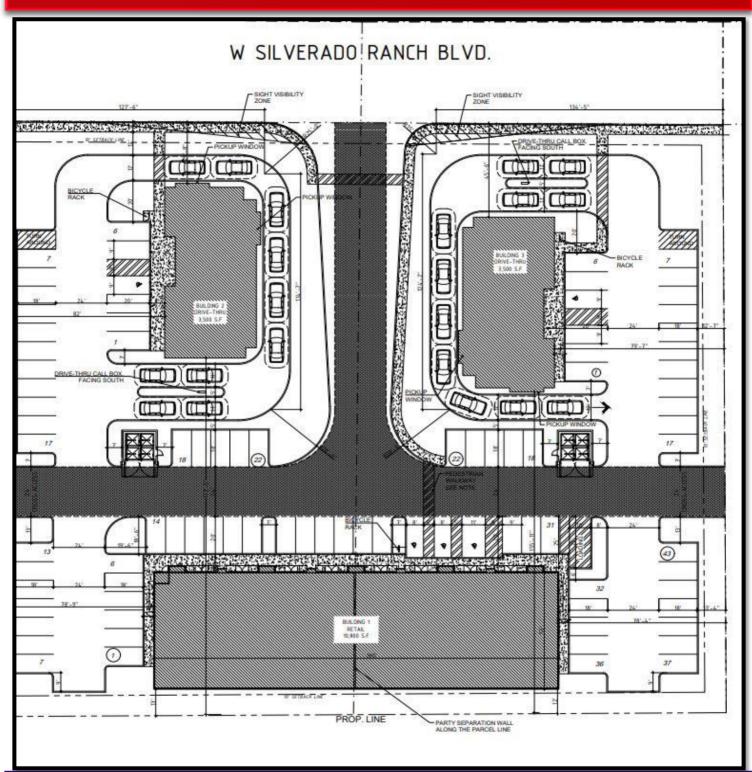

## Site Plan Approved- 2 Fast Food Restaurants and Retail Space 87 Onsite Parking Spaces

Office: 702-992-7534 Cell: 702-595-6244

CONSOLIDATED

Mark Anthony Rua Brokers 2855 St Rose Parkwa Office: 702-992-7534 Cell: 702-595-6244