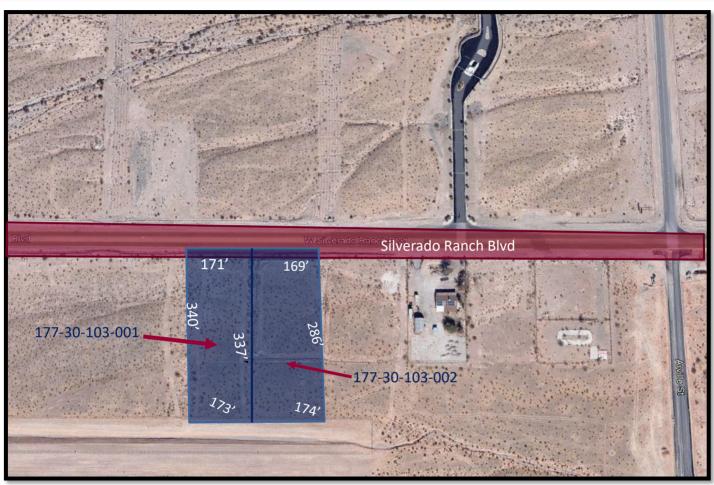

## **EXCLUSIVE LISTING!**

2.50 +/- Acres Commercial Land - \$3,100,000- Site Plan Approved Silverado Ranch Blvd and S. Decatur Blvd, Las Vegas NV 89141

- APN 177-30-103-001/002
- 2.50 +/- Acres
- \$1,240,000 Per Acre
- Unincorporated Clark County Enterprise Jurisdiction
- ☐ Zoned RE-Residential 2 units per acre
- ☐ Planned Land Use for both parcels is Neighborhood Commercial
- ☐ Zone Change to CG-Commercial General
- Site Plan approved for two fast food restaurants and retail spaces
- Rapidly developing area residential and commercial
- 2024 Taxes are \$1,833.15 for each parcel.

## Silverado Ranch Blvd and S. Decatur Blvd

Office: 702-992-7534 Cell: 702-595-6244