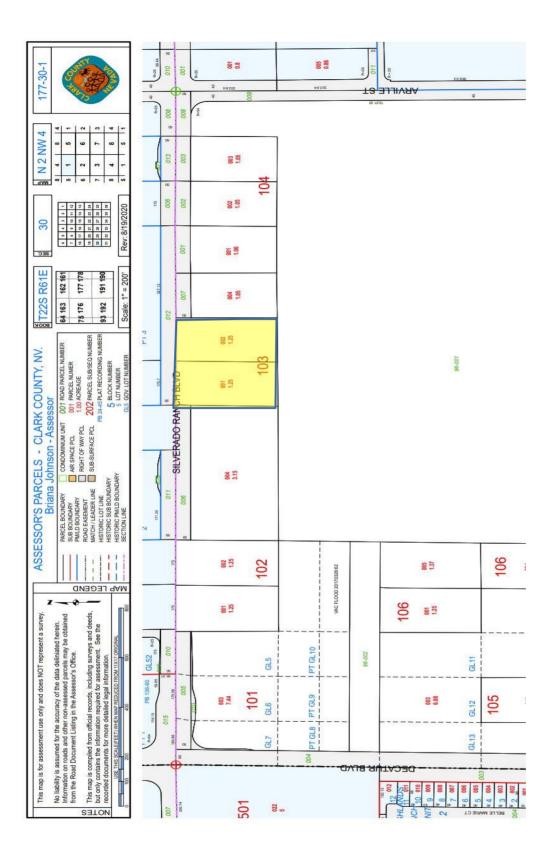

## **EXCLUSIVE LISTING!**

2.50 +/- Acres Commercial Land - \$3,100,000- Site Plan Approved Silverado Ranch Blvd and S. Decatur Blvd, Las Vegas NV 89141

- APN 177-30-103-001/002
- 2.50 +/- Acres
- \$1,240,000 Per Acre
- Unincorporated Clark County Enterprise Jurisdiction
- ☐ Zoned RE-Residential 2 units per acre
- ☐ Planned Land Use for both parcels is Neighborhood Commercial
- ☐ Zone Change to CG-Commercial General
- Site Plan approved for two fast food restaurants and retail spaces
- Rapidly developing area residential and commercial
- 2024 Taxes are \$1,833.15 for each parcel.