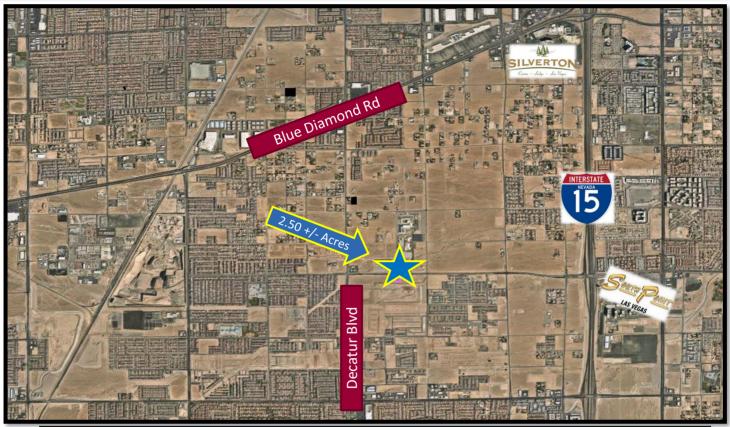

## **EXCLUSIVE LISTING!**

2.50 +/- Acres Commercial Land - \$3,100,000- Site Plan Approved Silverado Ranch Blvd and S. Decatur Blvd, Las Vegas NV 89141

- APN 177-30-103-001/002
- 2.50 +/- Acres
- \$1,240,000 Per Acre
- Unincorporated Clark County Enterprise Jurisdiction
- ☐ Zoned RE-Residential 2 units per acre
- ☐ Planned Land Use for both parcels is Neighborhood Commercial
- ☐ Zone Change to CG-Commercial General
- Site Plan approved for two fast food restaurants and retail spaces
- Rapidly developing area residential and commercial
- 2024 Taxes are \$1,833.15 for each parcel.

## Silverado Ranch Blvd and S. Decatur Blvd

Office: 702-992-7534 Cell: 702-595-6244

2855 St Rose Parkway, Suite 100, Henderson, NV 89052 markanthonyrua@gmail.com www.mrlandlasvegas.com