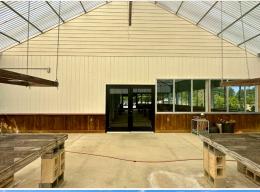

The focal point of the property is a 3,984± square foot building of which 1,992± square feet is heated and cooled space. Constructed in 2014, the building features durable welded trusses, galvanized steel columns, and an open ceiling design, enhanced by ample natural light from numerous windows. You'll find three restrooms, an office area, and a break room, all with sturdy concrete floors. Additionally, a spacious 1,992± square foot concrete back porch offers versatile options.