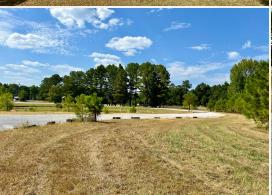

## **WELCOME TO THE WINSTON 6.7**

ARE YOU IN THE MARKET FOR A COMMERCIAL PROPERTY WITH UNBEATABLE

**VISIBILITY?** This exceptional 6.7± acre Winston County, MS property offers prime road frontage on Highway 25 North, approximately 24 miles south of Starkville and roughly 5 miles from Louisville. With easy access from both directions on Highway 25, this property is perfectly positioned for your business needs.

The focal point of the property is a 3,984± square foot building of which 1,992± square feet is heated and cooled space. Constructed in 2014, the building features durable welded trusses, galvanized steel columns, and an open ceiling design, enhanced by ample natural light from numerous windows. You'll find three restrooms, an office area, and a break room, all with sturdy concrete floors. Additionally, a spacious 1,992± square foot concrete back porch offers versatile options.

## MORE ABOUT THE WINSTON 6.7

On the northeast side of the property is a small pond with a pumping station, previously used for irrigation. There is ample space on the east side for potential expansion or for an additional building. This property presents an exceptional opportunity for a clean, modern, commercial space with high visibility and accessibility.