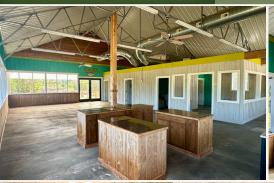

The focal point of the property is a 3,984± square foot building of which 1,992± square feet is heated and cooled space. Constructed in 2014, the building features durable welded trusses, galvanized steel columns, and an open ceiling design, enhanced by ample natural light from numerous windows. You'll find three restrooms, an office area, and a break room, all with sturdy concrete floors. Additionally, a spacious 1,992± square foot concrete back porch offers versatile options.