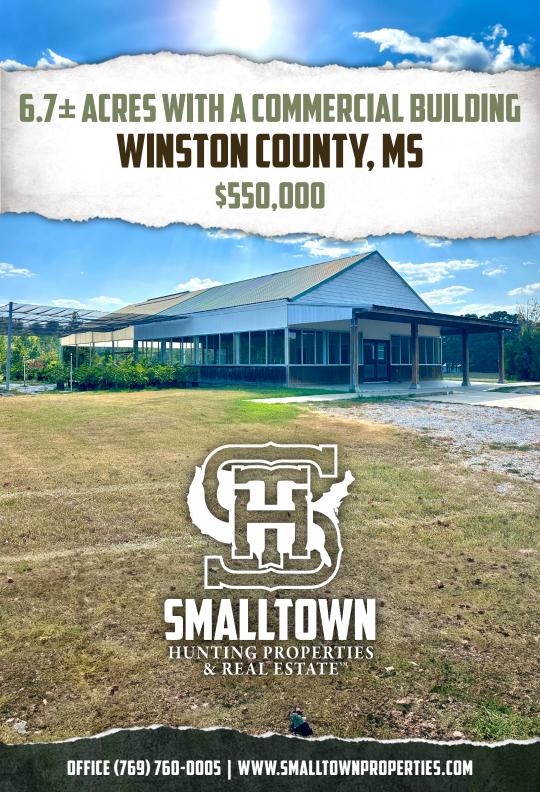

## THE WINSTON 6.7

## **PROPERTY INFORMATION:**

- 6.7± Surveyed Acres
- Commercial Property
- 1,992± SqFt Building
- 1,992± SqFt Covered Open Area
- Small Pond with a Pump Station for Irrigation
- Utilities On-Site

## **WELCOME TO THE WINSTON 6.7**

ARE YOU IN THE MARKET FOR A COMMERCIAL PROPERTY WITH UNBEATABLE

**VISIBILITY?** This exceptional 6.7± acre Winston County, MS property offers prime road frontage on Highway 25 North, approximately 24 miles south of Starkville and roughly 5 miles from Louisville. With easy access from both directions on Highway 25, this property is perfectly positioned for your business needs.

The focal point of the property is a 3,984± square foot building of which 1,992± square feet is heated and cooled space. Constructed in 2014, the building features durable welded trusses, galvanized steel columns, and an open ceiling design, enhanced by ample natural light from numerous windows. You'll find three restrooms, an office area, and a break room, all with sturdy concrete floors. Additionally, a spacious 1,992± square foot concrete back porch offers versatile options.