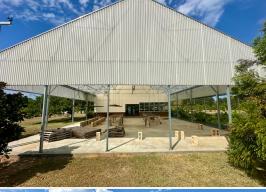

The focal point of the property is a 3,984± square foot building of which 1,992± square feet is heated and cooled space. Constructed in 2014, the building features durable welded trusses, galvanized steel columns, and an open ceiling design, enhanced by ample natural light from numerous windows. You'll find three restrooms, an office area, and a break room, all with sturdy concrete floors. Additionally, a spacious 1,992± square foot concrete back porch offers versatile options.