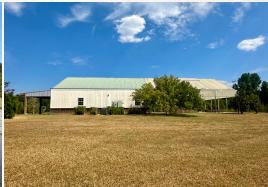

The focal point of the property is a 3,984± square foot building of which 1,992± square feet is heated and cooled space. Constructed in 2014, the building features durable welded trusses, galvanized steel columns, and an open ceiling design, enhanced by ample natural light from numerous windows. You'll find three restrooms, an office area, and a break room, all with sturdy concrete floors. Additionally, a spacious 1,992± square foot concrete back porch offers versatile options.