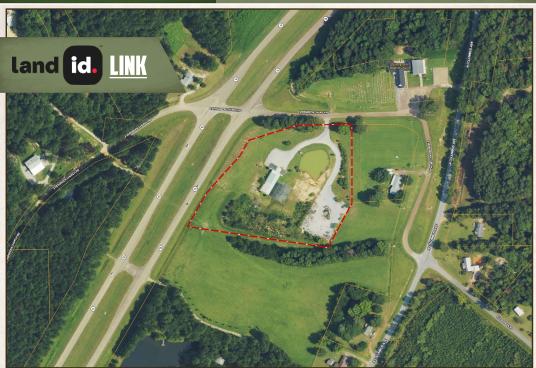

### **LOCATION:**

- Louisville, MS 39339
- Winston County
- 590± Feet of Frontage on Highway 25
- Frontage on Evergreen Church Road
- 5.4± Miles N of Louisville
- 24.1± Miles S of Starkville

## **COORDINATES:**

• 33.18256, -89.00955

## **PROPERTY INFORMATION:**

- 6.7± Surveyed Acres
- Commercial Property
- 1,992± SqFt Building
- 1,992± SqFt Covered Open Area
- Small Pond with a Pump Station for Irrigation
- Utilities On-Site

## **WELCOME TO THE WINSTON 6.7**

ARE YOU IN THE MARKET FOR A COMMERCIAL PROPERTY WITH UNBEATABLE

**VISIBILITY?** This exceptional 6.7± acre Winston County, MS property offers prime road frontage on Highway 25 North, approximately 24 miles south of Starkville and roughly 5 miles from Louisville. With easy access from both directions on Highway 25, this property is perfectly positioned for your business needs.