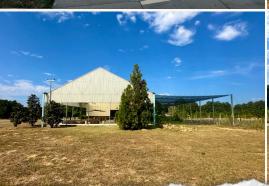

## **WELCOME TO THE WINSTON 6.7**

ARE YOU IN THE MARKET FOR A COMMERCIAL PROPERTY WITH UNBEATABLE

**VISIBILITY?** This exceptional 6.7± acre Winston County, MS property offers prime road frontage on Highway 25 North, approximately 24 miles south of Starkville and roughly 5 miles from Louisville. With easy access from both directions on Highway 25, this property is perfectly positioned for your business needs.

The focal point of the property is a 3,984± square foot building of which 1,992± square feet is heated and cooled space. Constructed in 2014, the building features durable welded trusses, galvanized steel columns, and an open ceiling design, enhanced by ample natural light from numerous windows. You'll find three restrooms, an office area, and a break room, all with sturdy concrete floors. Additionally, a spacious 1,992± square foot concrete back porch offers versatile options.