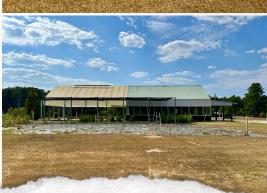

The focal point of the property is a 3,984± square foot building of which 1,992± square feet is heated and cooled space. Constructed in 2014, the building features durable welded trusses, galvanized steel columns, and an open ceiling design, enhanced by ample natural light from numerous windows. You'll find three restrooms, an office area, and a break room, all with sturdy concrete floors. Additionally, a spacious 1,992± square foot concrete back porch offers versatile options.