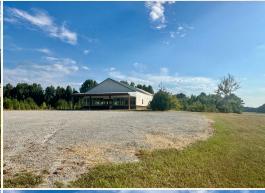

The focal point of the property is a 3,984± square foot building of which 1,992± square feet is heated and cooled space. Constructed in 2014, the building features durable welded trusses, galvanized steel columns, and an open ceiling design, enhanced by ample natural light from numerous windows. You'll find three restrooms, an office area, and a break room, all with sturdy concrete floors. Additionally, a spacious 1,992± square foot concrete back porch offers versatile options.

## MORE ABOUT THE WINSTON 6.7

On the northeast side of the property is a small pond with a pumping station, previously used for irrigation. There is ample space on the east side for potential expansion or for an additional building. This property presents an exceptional opportunity for a clean, modern, commercial space with high visibility and accessibility.