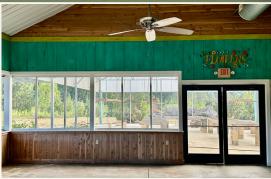

The focal point of the property is a 3,984± square foot building of which 1,992± square feet is heated and cooled space. Constructed in 2014, the building features durable welded trusses, galvanized steel columns, and an open ceiling design, enhanced by ample natural light from numerous windows. You'll find three restrooms, an office area, and a break room, all with sturdy concrete floors. Additionally, a spacious 1,992± square foot concrete back porch offers versatile options.