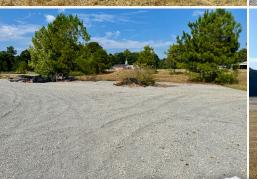

## **PROPERTY INFORMATION:**

- 6.7± Surveyed Acres
- Commercial Property
- 1,992± SqFt Building
- 1,992± SqFt Covered Open Area
- Small Pond with a Pump Station for Irrigation
- Utilities On-Site

## MORE ABOUT THE WINSTON 6.7

On the northeast side of the property is a small pond with a pumping station, previously used for irrigation. There is ample space on the east side for potential expansion or for an additional building. This property presents an exceptional opportunity for a clean, modern, commercial space with high visibility and accessibility.