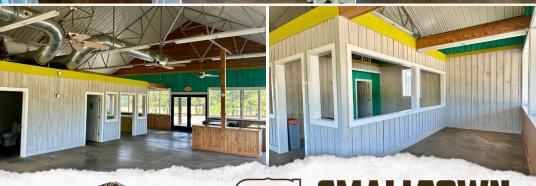

The focal point of the property is a 3,984± square foot building of which 1,992± square feet is heated and cooled space. Constructed in 2014, the building features durable welded trusses, galvanized steel columns, and an open ceiling design, enhanced by ample natural light from numerous windows. You'll find three restrooms, an office area, and a break room, all with sturdy concrete floors. Additionally, a spacious 1,992± square foot concrete back porch offers versatile options.

## MORE ABOUT THE WINSTON 6.7

On the northeast side of the property is a small pond with a pumping station, previously used for irrigation. There is ample space on the east side for potential expansion or for an additional building. This property presents an exceptional opportunity for a clean, modern, commercial space with high visibility and accessibility.