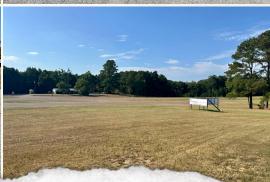

## **PROPERTY INFORMATION:**

- 6.7± Surveyed Acres
- Commercial Property
- 1,992± SqFt Building
- 1,992± SqFt Covered Open Area
- Small Pond with a Pump Station for Irrigation
- Utilities On-Site

## **WELCOME TO THE WINSTON 6.7**

ARE YOU IN THE MARKET FOR A COMMERCIAL PROPERTY WITH UNBEATABLE

**VISIBILITY?** This exceptional 6.7± acre Winston County, MS property offers prime road frontage on Highway 25 North, approximately 24 miles south of Starkville and roughly 5 miles from Louisville. With easy access from both directions on Highway 25, this property is perfectly positioned for your business needs.