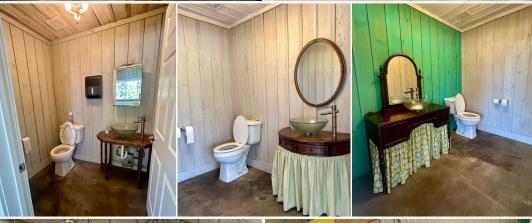

The focal point of the property is a 3,984± square foot building of which 1,992± square feet is heated and cooled space. Constructed in 2014, the building features durable welded trusses, galvanized steel columns, and an open ceiling design, enhanced by ample natural light from numerous windows. You'll find three restrooms, an office area, and a break room, all with sturdy concrete floors. Additionally, a spacious 1,992± square foot concrete back porch offers versatile options.