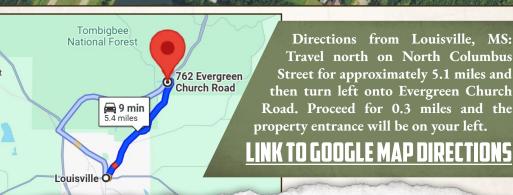

### **LOCATION:**

- Louisville, MS 39339
- Winston County
- 590± Feet of Frontage on Highway 25
- Frontage on Evergreen Church Road
- 5.4± Miles N of Louisville
- 24.1± Miles S of Starkville