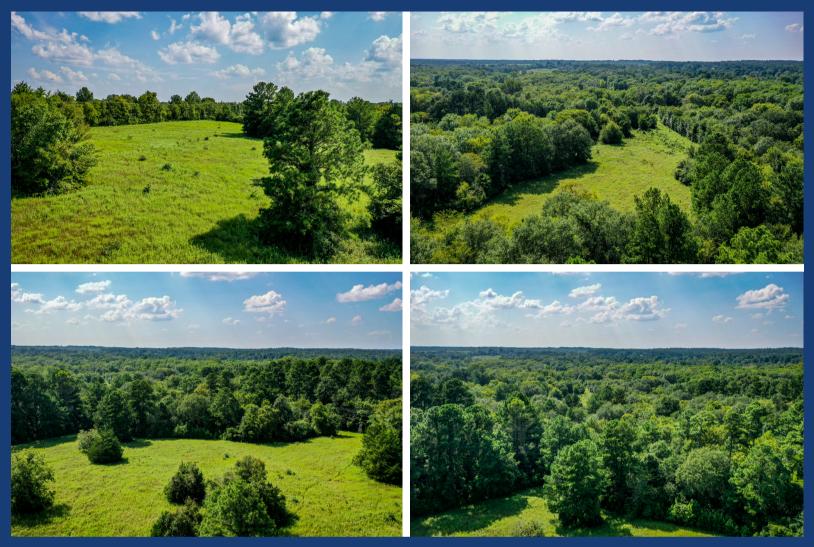

## FM 1374

Seize the rare opportunity to purchase 70 acres, just minutes from Huntsville. Never before offered for sale, this tract is only about 4.7 miles from I-45, and has over 1,150 feet of road frontage. The terrain is high and rolling, with over 80 feet of elevation changes, & is accented with gorgeous, mature hardwood trees. There are numerous homesite potentials here, all with breathtaking views & abundant wildlife. This is truly a Walker County one of a kind.