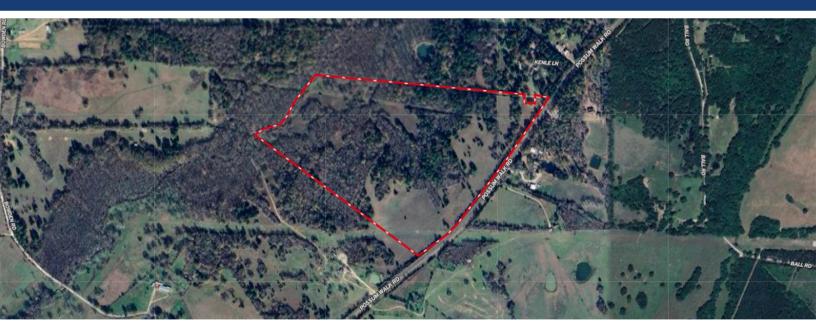

## FM 1374

Seize the rare opportunity to purchase 70 acres, just minutes from Huntsville. Never before offered for sale, this tract is only about 4.7 miles from I-45, and has over 1,150 feet of road frontage. The terrain is high and rolling, with over 80 feet of elevation changes, & is accented with gorgeous, mature hardwood trees. There are numerous homesite potentials here, all with breathtaking views & abundant wildlife. This is truly a Walker County one of a kind.