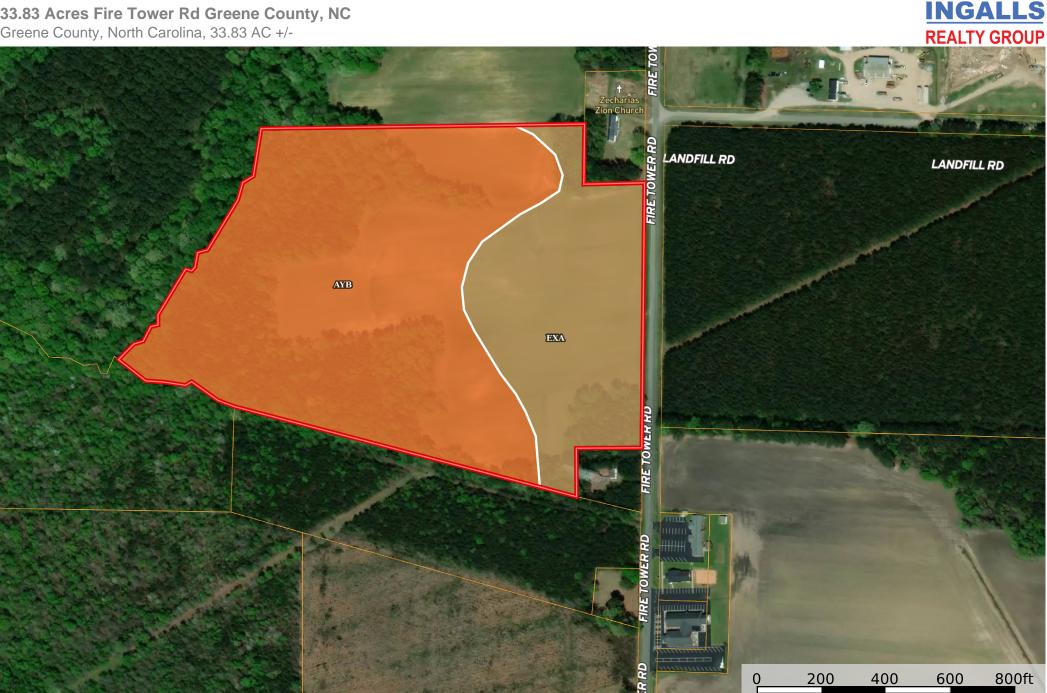

## 33.83 Acres Fire Tower Rd Greene County, NC

Greene County, North Carolina, 33.83 AC +/-

## Boundary 30.75 ac

| SOIL CODE | SOIL DESCRIPTION                                   | ACRES        | %     | CPI | NCCPI | CAP |
|-----------|----------------------------------------------------|--------------|-------|-----|-------|-----|
| AyB       | Aycock very fine sandy loam, 1 to 4 percent slopes | 21.49        | 69.89 | 0   | 86    | 3e  |
| ExA       | Exum very fine sandy loam, 0 to 2 percent slopes   | 9.26         | 30.11 | 0   | 82    | 2w  |
| TOTALS    |                                                    | 30.75(<br>*) | 100%  | 1   | 84.8  | 2.7 |