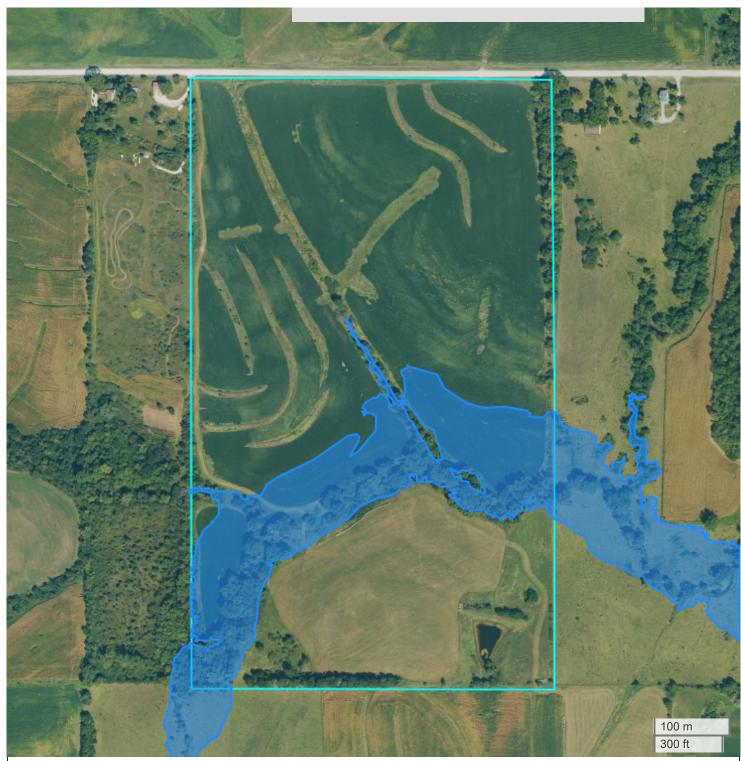

## Significant Flood Hazards

- Regulatory Floodway (Zones AE, AO, AH, VE, AR)
- Without Base Flood Elevation (BFE), with BFE or

Depth (Zones A, V, A99)