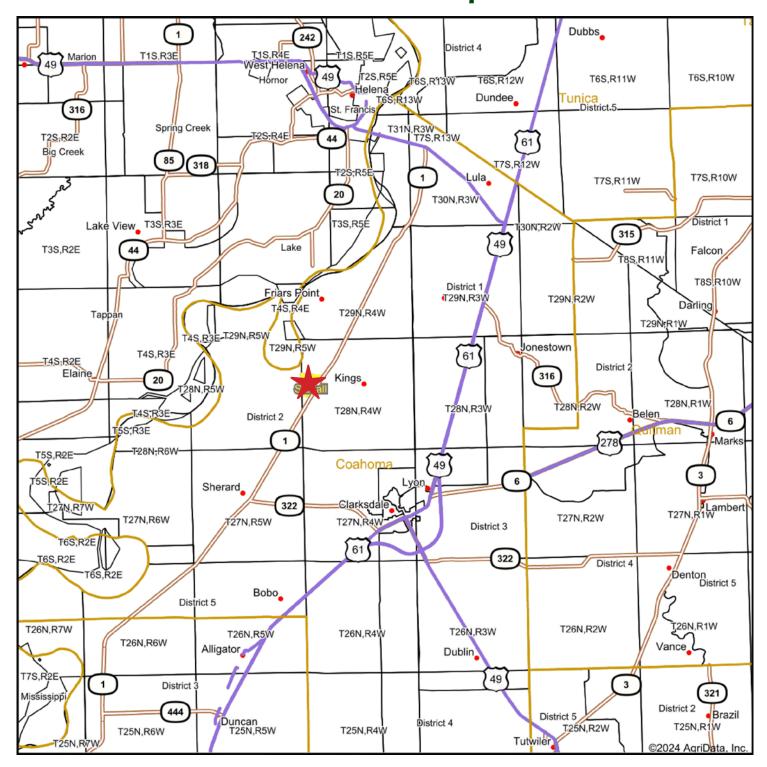

orn       | 11.47      | 149       |
| Sunflowers | .31        | 776       |
| Soybeans   | 27.89      | 43        |
| Cotton     | 255.66     | 2398      |
| Generic    | 63.91      |           |

#### **IMPROVEMENTS**

1 - Electric submersible with underground pipe and two risers

 Turbine well with gearhead, pump and generator

1 - 2100-foot Lindsay pivot

**PROPERTY TAXES (2023)** 

\$14,157,

approximately \$27 per ac.

**SHOWING** 

By appointment only.

**MANAGEMENT** 

Professional management

available.



**CONTACT:** Murry McClintock, Broker, McClintock Land Company

Office: 662-363-1801 Cell: 662-363-6024 Fax: 662-363-1800

E-mail: murry@mcclintockland.com Address: PO Box 115, Tunica, MS 38676

# **Aerial Map**



18-28N-4W Coahoma County Mississippi







# **Location Map**



Map Center: 34.298235, -90.579217















## **Property Photos**







McClintock Land Company has previously entered into an agreement with the client to provide certain real estate brokerage services and acts as that client's designated agent. As such, McClintock Land is the agent of the seller. The information contained herein is from sources McClintock Land considers reliable, but is not guaranteed. This offering may be withdrawn from the market or be subject to a change in price or terms without advance notice. Seller reserves the right to reject any and all offers. Boundary lines on maps are for illustration purposes only and should not be used to define legal property lines.



Murry McClintock, Licensed Real Estate Broker
Office: 662-363-1801 murry@mcclintockland.com Cell