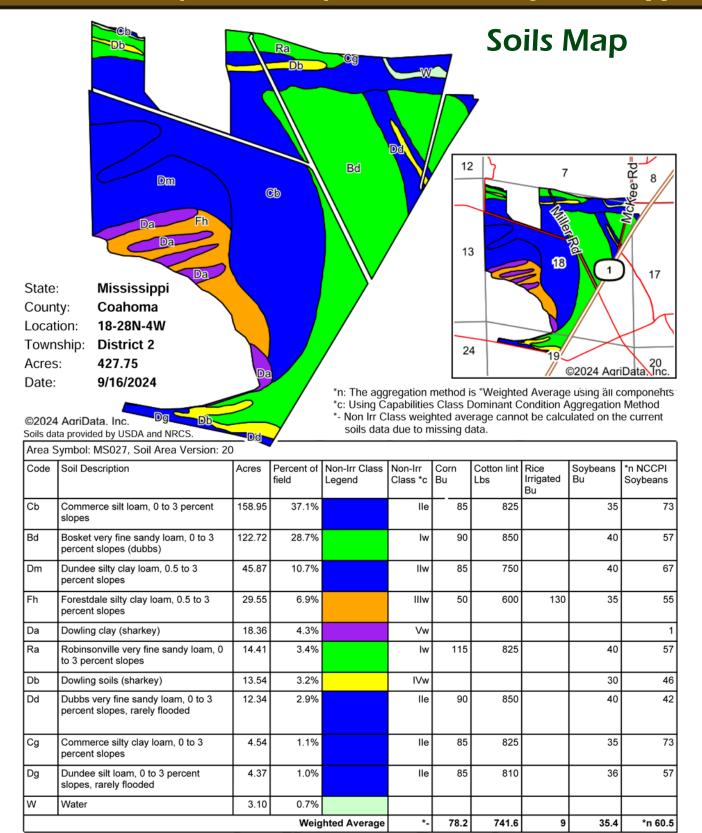

This 428 +/- acre tract contains 415 +/- cropland acres, 320 +/- of which are irrigated, with 130 +/- leveled irrigated acres and 190 +/- pivot irrigated.

Class I and Class II sandy loam and silt loam soils, suitable for high yielding corn, cotton or soybean production, make up approximately 85 percent of the cropland with the balance consisting of silty clay loam and clay soils, also suitable for corn, cotton and soybean production.