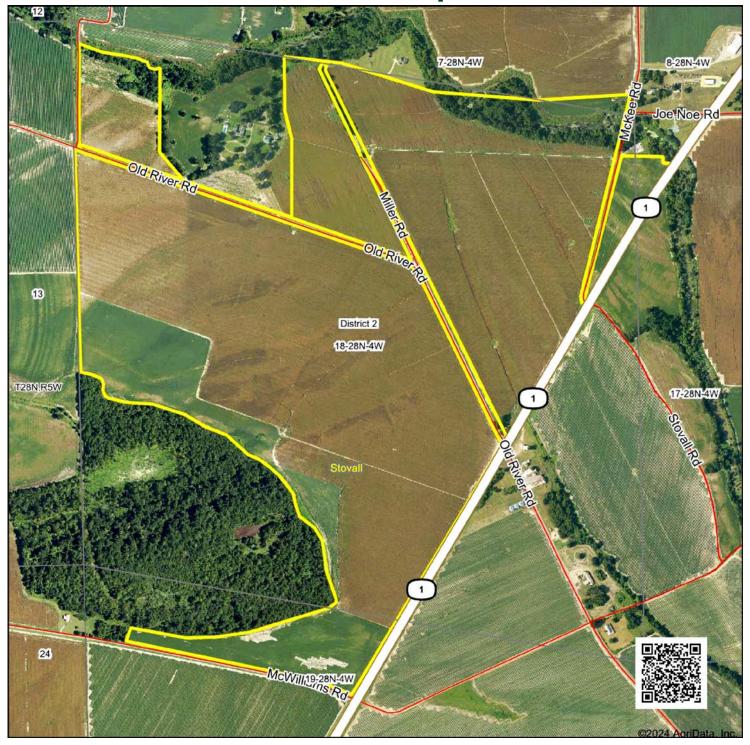

---------|-----------|
| Wheat      | 21.65      | 64        |
| Corn       | 11.47      | 149       |
| Sunflowers | .31        | 776       |
| Soybeans   | 27.89      | 43        |
| Cotton     | 255.66     | 2398      |
| Generic    | 63.91      |           |

#### **IMPROVEMENTS**

1 - Electric submersible with underground pipe and two risers

 Turbine well with gearhead, pump and generator

1 - 2100-foot Lindsay pivot

**PROPERTY TAXES (2023)** 

\$14,157,

approximately \$27 per ac.

**SHOWING** 

By appointment only.

**MANAGEMENT** 

Professional management

available.



**CONTACT:** Murry McClintock, Broker, McClintock Land Company

Office: 662-363-1801 Cell: 662-363-6024 Fax: 662-363-1800

E-mail: murry@mcclintockland.com Address: PO Box 115, Tunica, MS 38676

# **Aerial Map**



18-28N-4W Coahoma County Mississippi







# **Location Map**



Map Center: 34.298235, -90.579217















## **Property Photos**







McClintock Land Company has previously entered into an agreement with the client to provide certain real estate brokerage services and acts as that client's designated agent. As such, McClintock Land is the agent of the seller. The information contained herein is from sources McClintock Land considers reliable, but is not guaranteed. This offering may be withdrawn from the market or be subject to a change in price or terms without advance notice. Seller reserves the right to reject any and all offers. Boundary lines on maps are for illustration purposes only and should not be used to define legal property lines.



Murry McClintock, Licensed Rea