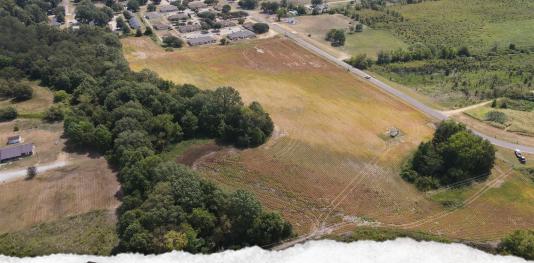

### **WELCOME TO THE QUITMAN 13.6**

WELCOME TO THE QUITMAN 13.6 LOCATED ALONG THE WESTERN SIDE OF THE LAMBERT CITY LIMITS IN THE MISSISSIPPI DELTA. This 13.6± acre tract is made up of approximately 10 acres of tillable ground with the remainder being in low lying timber. During the 2024 planting season, the ag land was planted in soybeans. The dry land soils are primarily Class 2 & 3. This farm currently has a farm tenant in place, on a year-to-year lease. The farm enjoys 700+ frontage feet along the north side of Rice Avenue Extended W. The utilities in this area are provided by Entergy Mississippi INC and City of Lambert Water. Approximately 35% to 40% of the property is located within the FEMA Flood Zone.