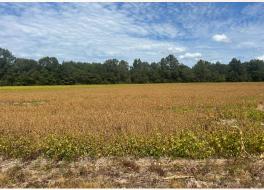

### **WELCOME TO THE QUITMAN 13.6**

WELCOME TO THE QUITMAN 13.6 LOCATED ALONG THE WESTERN SIDE OF THE LAMBERT CITY LIMITS IN THE MISSISSIPPI DELTA. This 13.6± acre tract is made up of approximately 10 acres of tillable ground with the remainder being in low lying timber. During the 2024 planting season, the ag land was planted in soybeans. The dry land soils are primarily Class 2 & 3. This farm currently has a farm tenant in place, on a year-to-year lease. The farm enjoys 700+ frontage feet along the north side of Rice Avenue Extended W. The utilities in this area are provided by Entergy Mississippi INC and City of Lambert Water. Approximately 35% to 40% of the property is located within the FEMA Flood Zone.