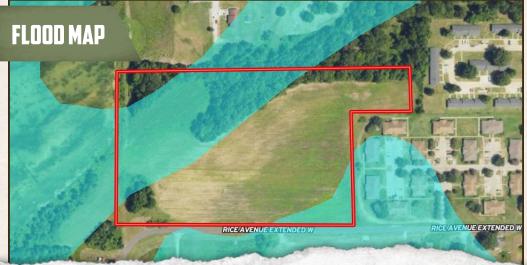

### **WELCOME TO THE QUITMAN 13.6**

WELCOME TO THE QUITMAN 13.6 LOCATED ALONG THE WESTERN SIDE OF THE LAMBERT CITY LIMITS IN THE MISSISSIPPI DELTA. This 13.6± acre tract is made up of approximately 10 acres of tillable ground with the remainder being in low lying timber. During the 2024 planting season, the ag land was planted in soybeans. The dry land soils are primarily Class 2 & 3. This farm currently has a farm tenant in place, on a year-to-year lease. The farm enjoys 700+ frontage feet along the north side of Rice Avenue Extended W. The utilities in this area are provided by Entergy Mississippi INC and City of Lambert Water. Approximately 35% to 40% of the property is located within the FEMA Flood Zone.