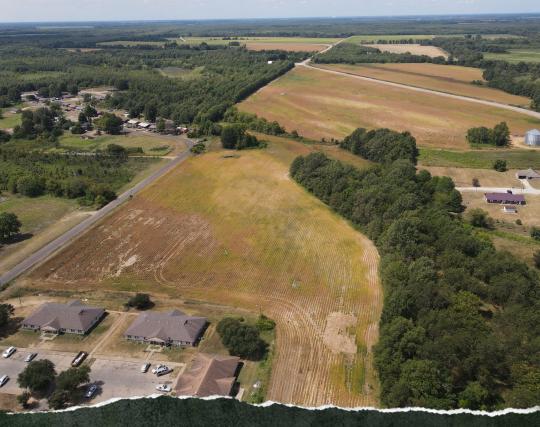

### **WELCOME TO THE QUITMAN 13.6**

WELCOME TO THE QUITMAN 13.6 LOCATED ALONG THE WESTERN SIDE OF THE LAMBERT CITY LIMITS IN THE MISSISSIPPI DELTA. This 13.6± acre tract is made up of approximately 10 acres of tillable ground with the remainder being in low lying timber. During the 2024 planting season, the ag land was planted in soybeans. The dry land soils are primarily Class 2 & 3. This farm currently has a farm tenant in place, on a year-to-year lease. The farm enjoys 700+ frontage feet along the north side of Rice Avenue Extended W. The utilities in this area are provided by Entergy Mississippi INC and City of Lambert Water. Approximately 35% to 40% of the property is located within the FEMA Flood Zone.