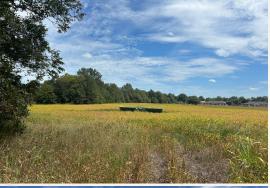

### **WELCOME TO THE QUITMAN 13.6**

WELCOME TO THE QUITMAN 13.6 LOCATED ALONG THE WESTERN SIDE OF THE LAMBERT CITY LIMITS IN THE MISSISSIPPI DELTA. This 13.6± acre tract is made up of approximately 10 acres of tillable ground with the remainder being in low lying timber. During the 2024 planting season, the ag land was planted in soybeans. The dry land soils are primarily Class 2 & 3. This farm currently has a farm tenant in place, on a year-to-year lease. The farm enjoys 700+ frontage feet along the north side of Rice Avenue Extended W. The utilities in this area are provided by Entergy Mississippi INC and City of Lambert Water. Approximately 35% to 40% of the property is located within the FEMA Flood Zone.