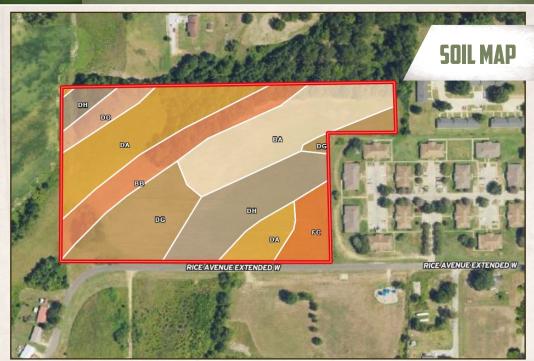

| SOIL CODE | SOIL DESCRIPTION                                              | ACRES  | %     | CPI | NCCPI | CAP  |
|-----------|---------------------------------------------------------------|--------|-------|-----|-------|------|
| Da        | Dowling clay and silty clay (sharkey)                         | 3.17   | 22.17 | 0   | 40    | 5w   |
| Ва        | Beulah sandy loam, nearly level phases                        | 2.89   | 20.21 | 0   | 82    | 2s   |
| Dh        | Dundee fine sandy loam, gently sloping phase                  | 2.57   | 17.97 | 0   | 84    | 2e   |
| Dg        | Dundee fine sandy loam, nearly level phase                    | 2.38   | 16.64 | 0   | 85    | 2w   |
| Bb        | Beulah sandy loam, gently sloping phase                       | 1.87   | 13.08 | 0   | 82    | 2s   |
| Fc        | Forestdale silt loam, nearly level phase                      | 0.82   | 5.73  | 0   | 65    | 3w   |
| Do        | Dundee silty clay loam, 2 to 5 percent slopes, rarely flooded | 0.59   | 4.13  | 0   | 87    | 3e   |
| TOTALS    |                                                               | 14.29( | 100%  | . } | 72.72 | 2.76 |