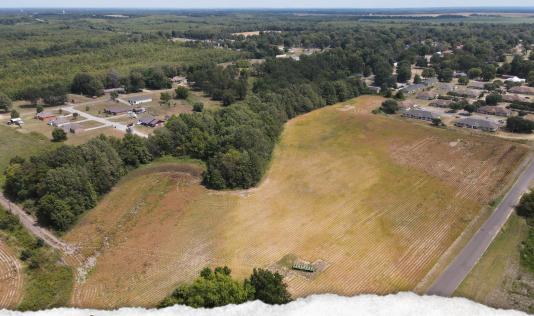

### **WELCOME TO THE QUITMAN 13.6**

WELCOME TO THE QUITMAN 13.6 LOCATED ALONG THE WESTERN SIDE OF THE LAMBERT CITY LIMITS IN THE MISSISSIPPI DELTA. This 13.6± acre tract is made up of approximately 10 acres of tillable ground with the remainder being in low lying timber. During the 2024 planting season, the ag land was planted in soybeans. The dry land soils are primarily Class 2 & 3. This farm currently has a farm tenant in place, on a year-to-year lease. The farm enjoys 700+ frontage feet along the north side of Rice Avenue Extended W. The utilities in this area are provided by Entergy Mississippi INC and City of Lambert Water. Approximately 35% to 40% of the property is located within the FEMA Flood Zone.