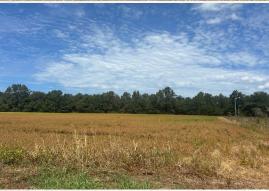

### **WELCOME TO THE QUITMAN 13.6**

WELCOME TO THE QUITMAN 13.6 LOCATED ALONG THE WESTERN SIDE OF THE LAMBERT CITY LIMITS IN THE MISSISSIPPI DELTA. This 13.6± acre tract is made up of approximately 10 acres of tillable ground with the remainder being in low lying timber. During the 2024 planting season, the ag land was planted in soybeans. The dry land soils are primarily Class 2 & 3. This farm currently has a farm tenant in place, on a year-to-year lease. The farm enjoys 700+ frontage feet along the north side of Rice Avenue Extended W. The utilities in this area are provided by Entergy Mississippi INC and City of Lambert Water. Approximately 35% to 40% of the property is located within the FEMA Flood Zone.