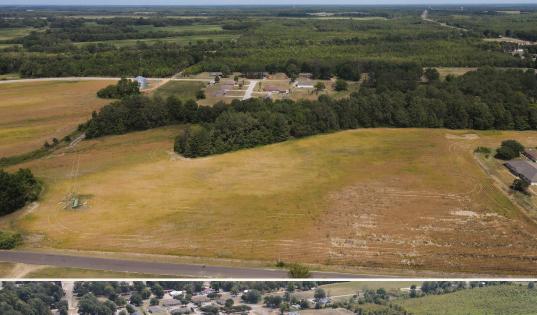

### **WELCOME TO THE QUITMAN 13.6**

WELCOME TO THE QUITMAN 13.6 LOCATED ALONG THE WESTERN SIDE OF THE LAMBERT CITY LIMITS IN THE MISSISSIPPI DELTA. This 13.6± acre tract is made up of approximately 10 acres of tillable ground with the remainder being in low lying timber. During the 2024 planting season, the ag land was planted in soybeans. The dry land soils are primarily Class 2 & 3. This farm currently has a farm tenant in place, on a year-to-year lease. The farm enjoys 700+ frontage feet along the north side of Rice Avenue Extended W. The utilities in this area are provided by Entergy Mississippi INC and City of Lambert Water. Approximately 35% to 40% of the property is located within the FEMA Flood Zone.