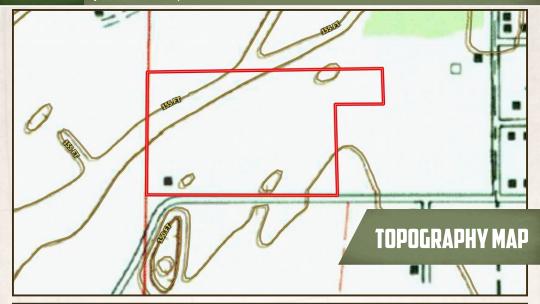

#### PROPERTY INFORMATION:

- 13.6± Total Acres
- 10± Acres of Tillable Ground
- Timber
- Current Farm Tenant in Place
- 700± Feet of Road Frontage
- Electric Provided by Entergy Mississippi, Inc
- Water Provided by City of Lambert Water

### **WELCOME TO THE QUITMAN 13.6**

WELCOME TO THE QUITMAN 13.6 LOCATED ALONG THE WESTERN SIDE OF THE LAMBERT CITY LIMITS IN THE MISSISSIPPI DELTA. This 13.6± acre tract is made up of approximately 10 acres of tillable ground with the remainder being in low lying timber. During the 2024 planting season, the ag land was planted in soybeans. The dry land soils are primarily Class 2 & 3. This farm currently has a farm tenant in place, on a year-to-year lease. The farm enjoys 700+ frontage feet along the north side of Rice Avenue Extended W. The utilities in this area are provided by Entergy Mississippi INC and City of Lambert Water. Approximately 35% to 40% of the property is located within the FEMA Flood Zone.