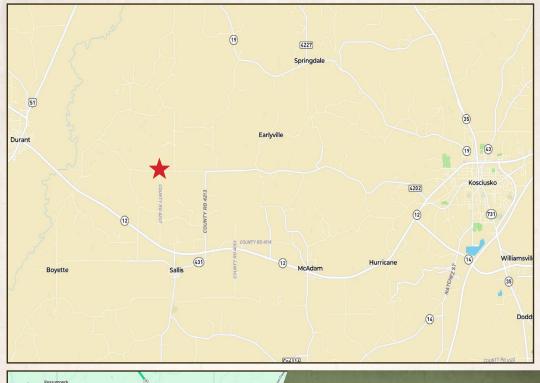

#### LOCATION:

- 4421 Attala Road 4202 Sallis, MS 39160
- Attala County
- 12± Miles West of Kosciusko
- 60± Miles North of Madison

#### COORDINATES:

• 33.07311, -89.77981

SHALLTON

4848 Main St. - Flora, MS 39071 | O: 769-888-2522 | smalltownproperties.com

Information is believed to be accurate but not guaranteed.

9± ACRES WITH A BARNDOMINIUM

Directions From the Intersection of Hwy 35 and Hwy 12 in Kosciusko, MS: Travel southwest on Hwy 12 for 2.1 miles. Turn right onto County Road 4202 (also known as Youth Center Road) and continue for 11.5 miles. The property entrance and gate will be on the right.