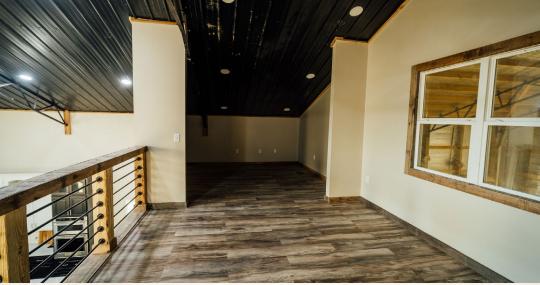

A one and a half story barndominium/shop combo is the focal point of this property. The  $2\pm$  year-old building features a covered porch, shop and approximately  $1,660\pm$  square feet of living space. The open floor plan barndominium offers a comfortable living room, two bedrooms, two baths, a kitchen with stainless appliances, and a spacious loft. On the other side of the building is an insulated shop. A roll up door allows for easy access for your ATVs and yard equipment. The shop offers ample room for storage and all of your hobby projects. The land offers a combination of open ground and  $6\pm$  year old cutover. A long driveway leads to the residence giving you a secluded feel.