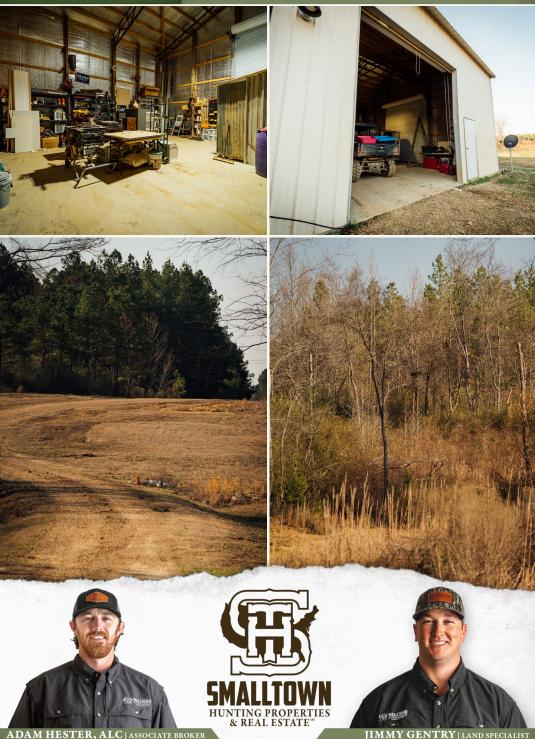

#### **PROPERTY INFORMATION:**

- 9± Total Acres
- 2 Bed/2 Bath Barndominium/Shop
  - 1,660± SF of Living Space
- **Insulated Shop with Roll-up Door**
- 6± Year-Old Cutover

A one and a half story barndominium/shop combo is the focal point of this property. The  $2\pm$  year-old building features a covered porch, shop and approximately  $1,660\pm$  square feet of living space. The open floor plan barndominium offers a comfortable living room, two bedrooms, two baths, a kitchen with stainless appliances, and a spacious loft. On the other side of the building is an insulated shop. A roll up door allows for easy access for your ATVs and yard equipment. The shop offers ample room for storage and all of your hobby projects. The land offers a combination of open ground and  $6\pm$  year old cutover. A long driveway leads to the residence giving you a secluded feel.