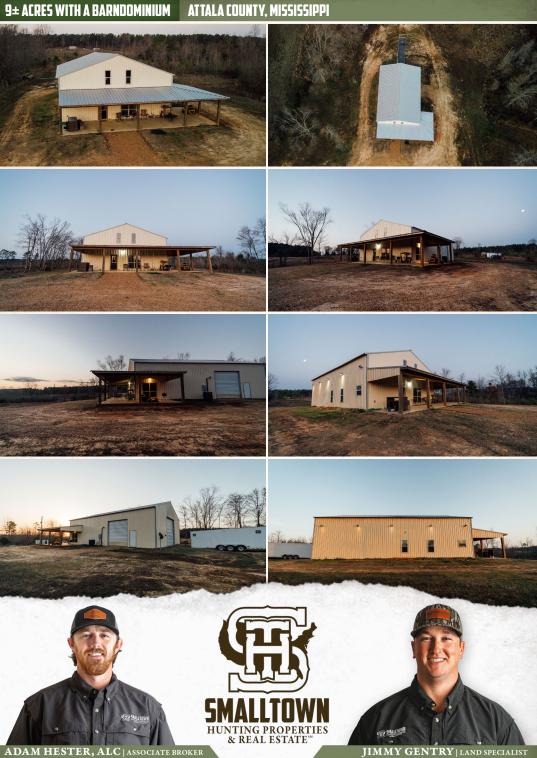

## WELCOME TO THE ATTALA 9

**WELCOME TO THE ATTALA 9, AN IDEAL PLACE FOR WEEKEND GETAWAYS OR A SPOT TO SETTLE DOWN IN THE COUNTRY.** Located near Sallis in Attala County, MS, this 9± acre turn-key property is situated off County Road 4202 just twelve miles west of Kosciusko.

A one and a half story barndominium/shop combo is the focal point of this property. The  $2\pm$  year-old building features a covered porch, shop and approximately  $1,660\pm$  square feet of living space. The open floor plan barndominium offers a comfortable living room, two bedrooms, two baths, a kitchen with stainless appliances, and a spacious loft. On the other side of the building is an insulated shop. A roll up door allows for easy access for your ATVs and yard equipment. The shop offers ample room for storage and all of your hobby projects. The land offers a combination of open ground and  $6\pm$  year old cutover. A long driveway leads to the residence giving you a secluded feel.