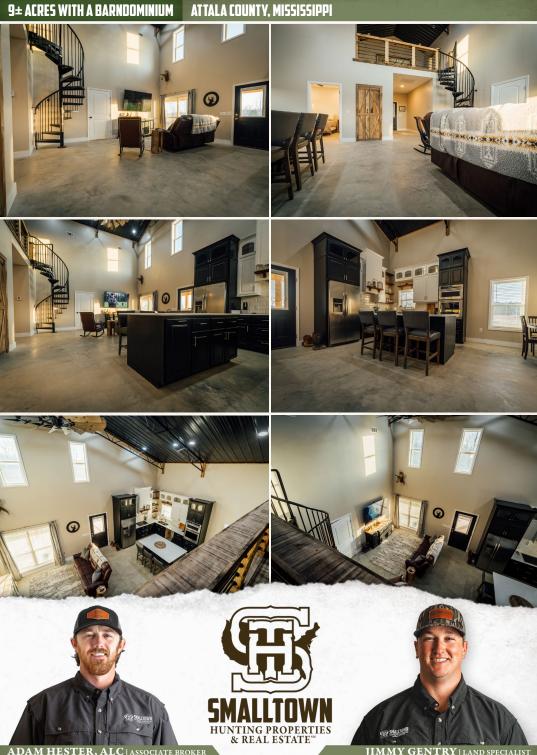

A one and a half story barndominium/shop combo is the focal point of this property. The  $2\pm$  year-old building features a covered porch, shop and approximately  $1,660\pm$  square feet of living space. The open floor plan barndominium offers a comfortable living room, two bedrooms, two baths, a kitchen with stainless appliances, and a spacious loft. On the other side of the building is an insulated shop. A roll up door allows for easy access for your ATVs and yard equipment. The shop offers ample room for storage and all of your hobby projects. The land offers a combination of open ground and  $6\pm$  year old cutover. A long driveway leads to the residence giving you a secluded feel.