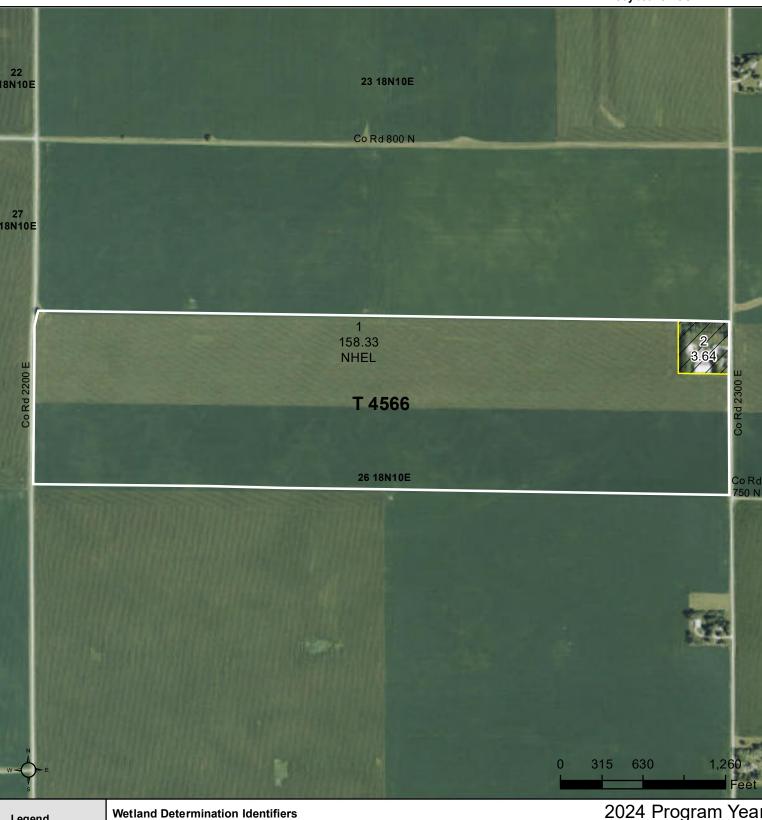

SDA **United States** Department of **Champaign County, Illinois** Agriculture

Unless Noted: All crops are Non-Irrigated All crops intended use is Grain All Corn - YEL All Soybeans - COM

Legend Tract Boundary Non-Cropland Cropland CRP

## Tract Cropland Total: 158.33 acres

United States Department of Agriculture (USDA) Farm Service Agency (FSA) maps are for FSA Program administration only. This map does not represent a legal survey or reflect actual ownership; rather it depicts the information provided directly from the producer and/or National Agricultural Imagery Program (NAIP) imagery. The producer accepts the data 'as is' and assumes all risks associated with its use. USDA-FSA assumes no responsibility for actual or consequential damage incurred as a result of any user's reliance on this data outside FSA Programs. Wetland identifiers do not represent the size, shape, or specific determination of the area. Refer to your original determination (CPA-026 and attached maps) for exact boundaries and determinations or contact USDA Natural Resources Conservation Service (NRCS).