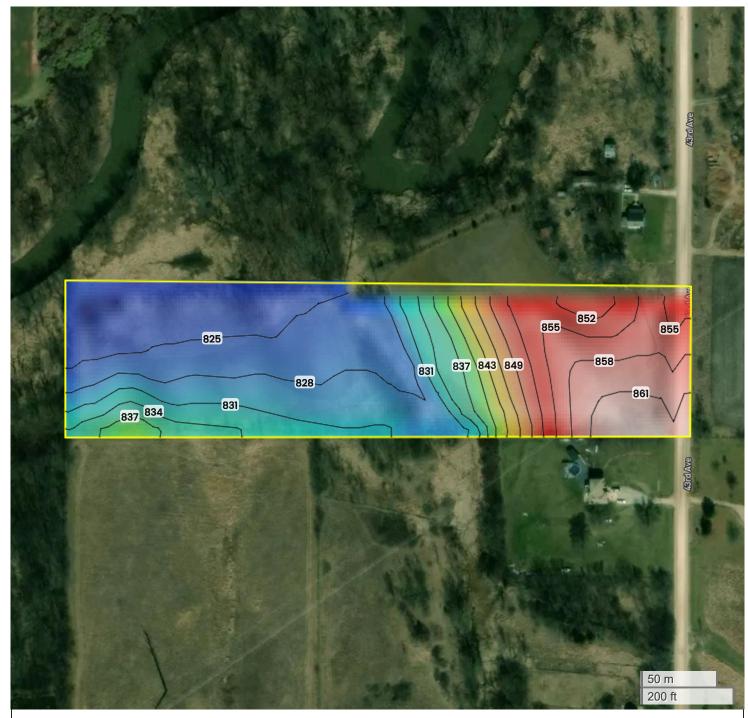

825 ft 861 ft

Center: 41.436270, -93.729102 34-77N-25W Linn Township

Warren County, IA

FarmWorth, LLC makes no representations or warranties, express or implied, as to the accuracy of any information, data, numerical values, boundaries, or any other information generated through the use of FarmWorth.com. User is solely responsible for independently investigating and determining all information provided through FarmWorth.com prior to use and waives any and all claims against FarmWorth, LLC for any inaccuracies or inconsistencies in the information and/or data.

 Source:
 USGS 10m DEM

 Interval(ft):
 3

 Max:
 861.0 ft

 Min:
 825.0 ft

 Range:
 36.0 ft

 Average:
 843.0 ft