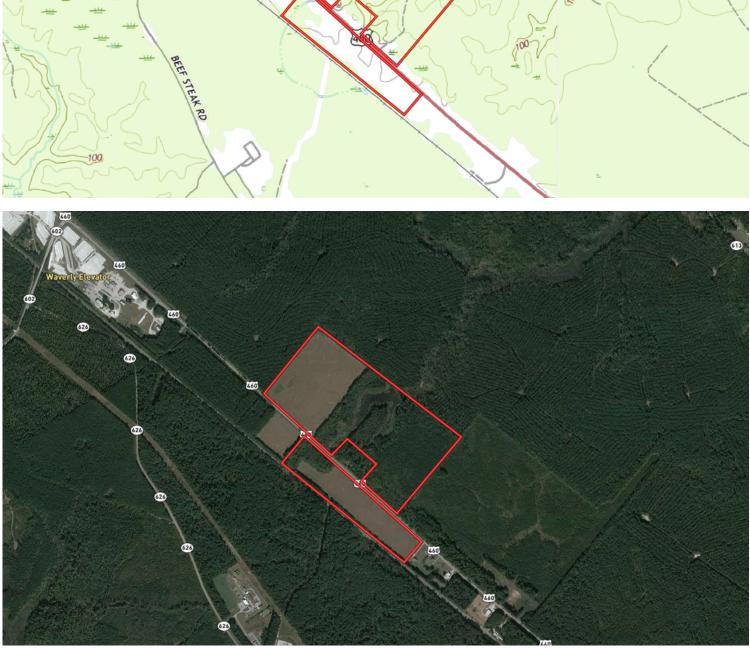

### **FEATURES**

137 ACRES with over a half mile frontage on both sides of US 460

**PROPERTY** has roughly 66 tillable acres, a 7-acre pond, and a mix of transitional timber/planted pines

PUBLIC sewer line and fiber available on the roadside

**HIGH DEVELOPMENT** potential with frontage on Norfolk Southern Rail Lines and less than 15 minutes from 1-95 and 1-295

**SIGNS OF DEER AND TURKEY** can be found across the entire property and waterfowl have been present in the pond on numerous site visits

**THIS TRACT** is well suited to be managed as a wildlife farm with immediate and long term development potential