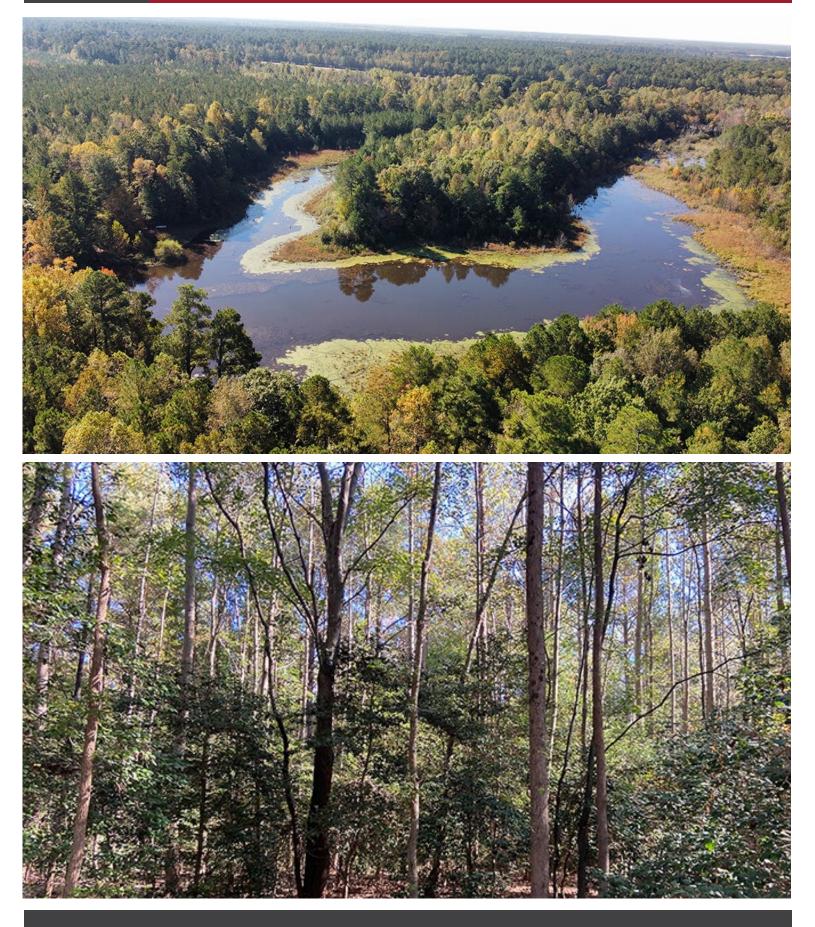

### **FEATURES**

137 ACRES with over a half mile frontage on both sides of US 460

**PROPERTY** has roughly 66 tillable acres, a 7-acre pond, and a mix of transitional timber/planted pines

PUBLIC sewer line and fiber available on the roadside

**HIGH DEVELOPMENT** potential with frontage on Norfolk Southern Rail Lines and less than 15 minutes from 1-95 and 1-295

**SIGNS OF DEER AND TURKEY** can be found across the entire property and waterfowl have been present in the pond on numerous site visits

**THIS TRACT** is well suited to be managed as a wildlife farm with immediate and long term development potential