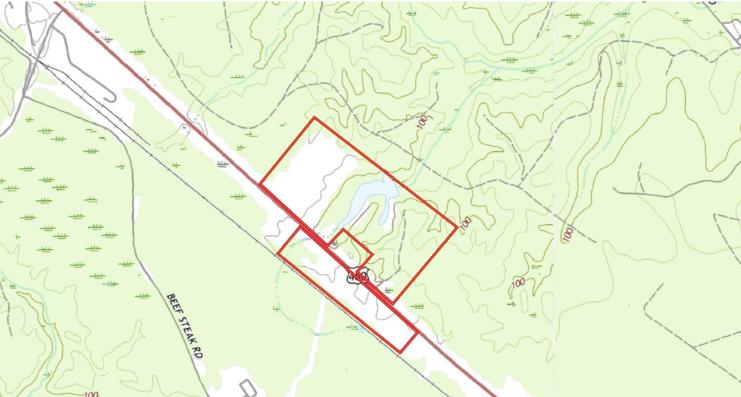

### **FEATURES**

137 ACRES with over a half mile frontage on both sides of US 460

**PROPERTY** has roughly 66 tillable acres, a 7-acre pond, and a mix of transitional timber/planted pines

PUBLIC sewer line and fiber available on the roadside

**HIGH DEVELOPMENT** potential with frontage on Norfolk Southern Rail Lines and less than 15 minutes from 1-95 and 1-295

**SIGNS OF DEER AND TURKEY** can be found across the entire property and waterfowl have been present in the pond on numerous site visits

**THIS TRACT** is well suited to be managed as a wildlife farm with immediate and long term development potential