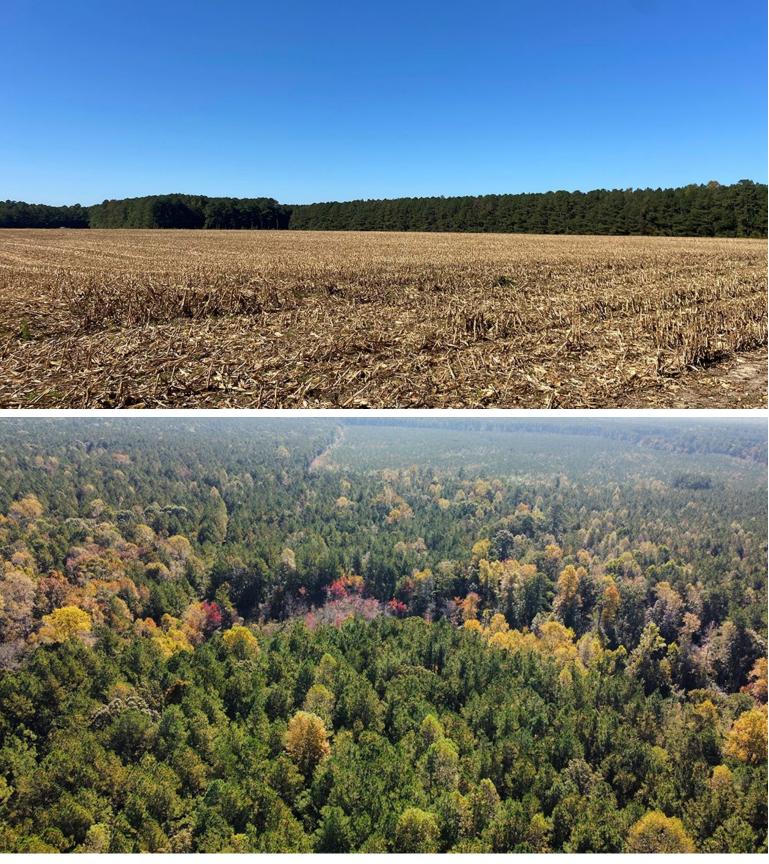

### **FEATURES**

137 ACRES with over a half mile frontage on both sides of US 460

**PROPERTY** has roughly 66 tillable acres, a 7-acre pond, and a mix of transitional timber/planted pines

PUBLIC sewer line and fiber available on the roadside

**HIGH DEVELOPMENT** potential with frontage on Norfolk Southern Rail Lines and less than 15 minutes from 1-95 and 1-295

**SIGNS OF DEER AND TURKEY** can be found across the entire property and waterfowl have been present in the pond on numerous site visits

**THIS TRACT** is well suited to be managed as a wildlife farm with immediate and long term development potential