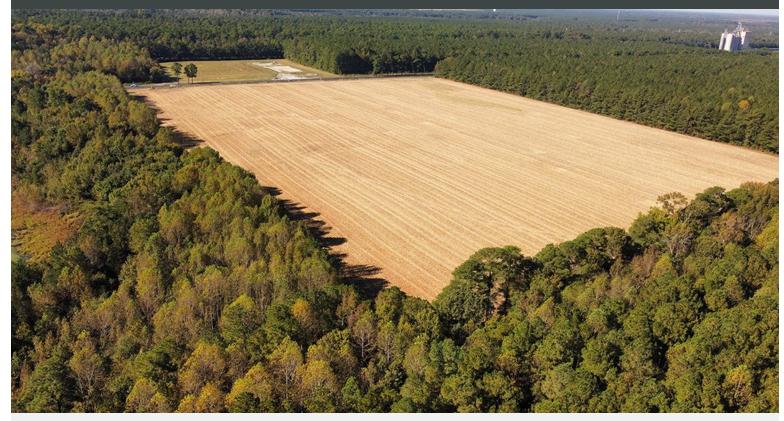

# FOR SALE

General Mahone Hwy | Waverly, VA 23890 137± Acres | Price: \$616,500

### **FEATURES**

137 ACRES with over a half mile frontage on both sides of US 460

**PROPERTY** has roughly 66 tillable acres, a 7-acre pond, and a mix of transitional timber/planted pines

PUBLIC sewer line and fiber available on the roadside

**HIGH DEVELOPMENT** potential with frontage on Norfolk Southern Rail Lines and less than 15 minutes from 1-95 and 1-295

**SIGNS OF DEER AND TURKEY** can be found across the entire property and waterfowl have been present in the pond on numerous site visits

**THIS TRACT** is well suited to be managed as a wildlife farm with immediate and long term development potential