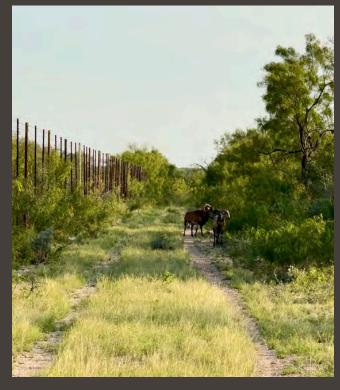

#### **Terrain**

The terrain features a rich variety of native South Texas brush, mesquite trees, some oak trees, and open areas, supporting a healthy wildlife habitat. The rolling landscape offers a mix of high points with scenic views and areas with more dense vegetation for privacy and shelter.