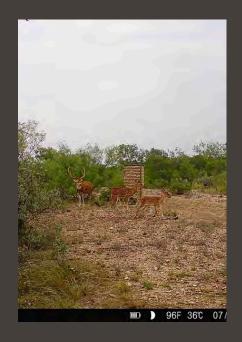

#### **Terrain**

The terrain features a rich variety of native South Texas brush, mesquite trees, some oak trees, and open areas, supporting a healthy wildlife habitat. The rolling landscape offers a mix of high points with scenic views and areas with more dense vegetation for privacy and shelter.