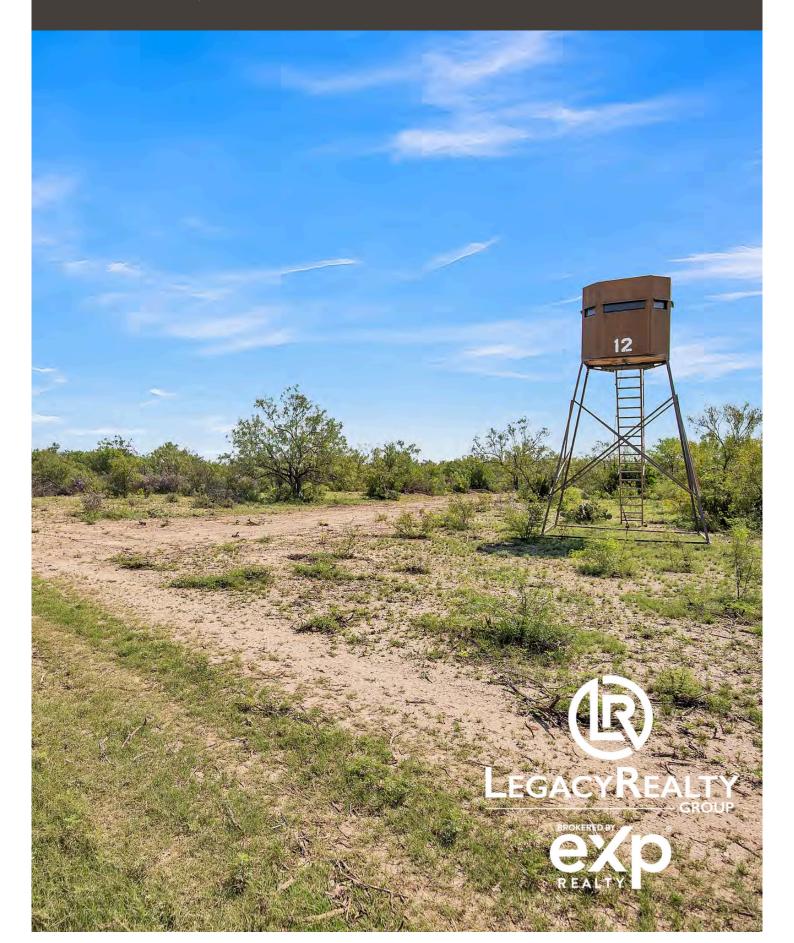

### **Improvements**

Zacatosa Ranch is a blank slate with no major improvements on most tracts, allowing you to create the perfect setting to suit your needs. Each tract offers numerous building sites with long-range views, hunting spots and access to well-maintained chip sealed roads.

#### **Terrain**

The terrain features a rich variety of native South Texas brush, mesquite trees, some oak trees, and open areas, supporting a healthy wildlife habitat. The rolling landscape offers a mix of high points with scenic views and areas with more dense vegetation for privacy and shelter.