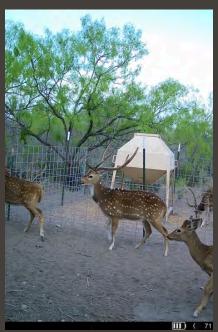

#### **Terrain**

The terrain features a rich variety of native South Texas brush, mesquite trees, some oak trees, and open areas, supporting a healthy wildlife habitat. The rolling landscape offers a mix of high points with scenic views and areas with more dense vegetation for privacy and shelter.