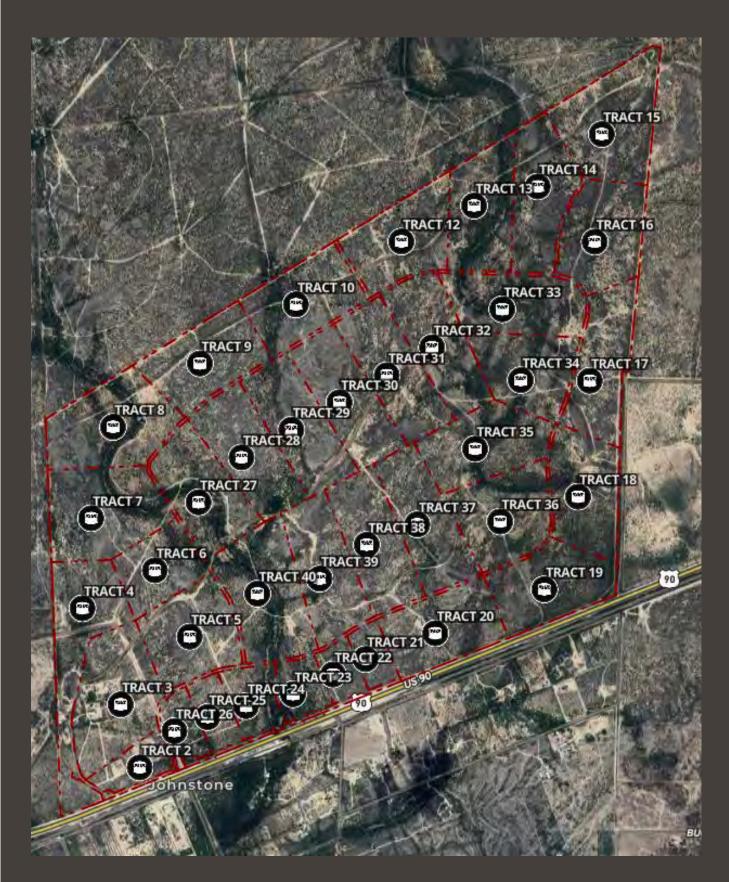

#### **Available Tracts**

```
Tract 2 - $249,500 | 13.997 acres | 3 bed/2bath home
Tract 5 - $181,224 | 40.272 acres |
Tract 7 - $224,149 | 49.811 acres |
Tract 9 - $180,000 | 40 acres |
Tract 10 - $173,850 | 38.626 acres |
Tract 12 - $180,000 | 40 acres |
Tract 14 - $181,500 | 40.268 acres |
Tract 15 - $253,950 | 50.833 acres | Well w/ Solar : water tank
Tract 16 - $184,950 | 41.074 acres |
Tract 17 - $180,000 | 40 acres |
Tract 18 - $206,000 | 40.081 acres | Water well : Water Tank
Tract 27 - $205,000 | 40 acres | Well & Pond, No Solar : water tank
Tract 28 - $180,000 | 40 acres |
Tract 29 - $180,000 | 40 acres |
Tract 30 - $180,000 | 40 acres |
Tract 31 - $205,000 | 40 acres | Well w/ Windmill
Tract 32 - $180,000 | 40 acres |
Tract 33 - $205,000 | 40 acres | Well w/ Solar : water tank
Tract 34 - $165,000 | 35.793 acres |
Tract 35 - $182,500 | 40.46 acres | No improvements
Tract 36 - $182,850 | 40.617 acres | No improvements
Tract 37 - $180,000 | 40 acres | No improvements
Tract 38 - $180,000 | 40 acres | No improvements
Tract 39 - $180,000 | 40 acres | No improvements
Tract 40 - $246,520 | 49.277 acres | Well w/ Solar : 2 water tanks
```