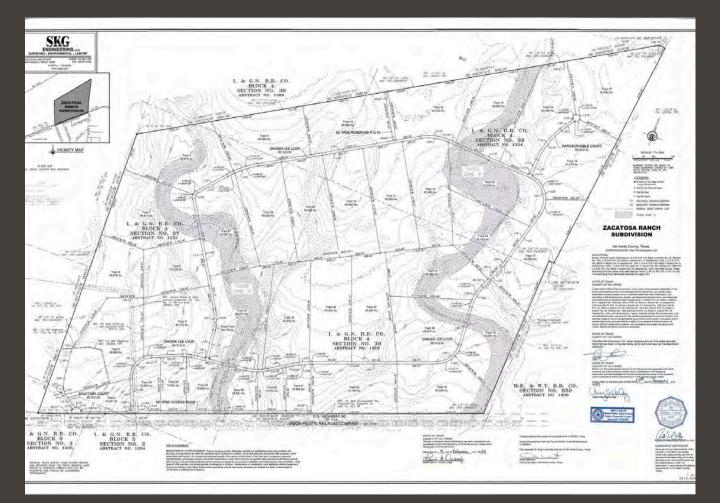

#### **About**

Zacatosa Ranch offers a rare opportunity to own a piece of rugged Texas beauty, with 38 tracts available, ranging from 12 to 50 acres. Located just minutes from Del Rio and Laughlin Air Force Base, this property is ideal for outdoor enthusiasts or those seeking a private retreat. The diverse terrain and abundant wildlife make it perfect for hunting, recreation, or creating your own secluded escape. Various Tracts already have water wells, recently built water tanks, blinds and feeders. Zacatosa Ranch boasts easy access all-weather roads and electricity to all tracts. All tracts are currently AG exempt.

#### **Available Tracts**

```
Tract 2 - $249,500 | 13.997 acres | 3 bed/2bath home
Tract 5 - $181,224 | 40.272 acres |
Tract 7 - $224,149 | 49.811 acres |
Tract 9 - $180,000 | 40 acres |
Tract 10 - $173,850 | 38.626 acres |
Tract 12 - $180,000 | 40 acres |
Tract 14 - $181,500 | 40.268 acres |
Tract 15 - $253,950 | 50.833 acres | Well w/ Solar : water tank
Tract 16 - $184,950 | 41.074 acres |
Tract 17 - $180,000 | 40 acres |
Tract 18 - $206,000 | 40.081 acres | Water well : Water Tank
Tract 27 - $205,000 | 40 acres | Well & Pond, No Solar : water tank
Tract 28 - $180,000 | 40 acres |
Tract 29 - $180,000 | 40 acres |
Tract 30 - $180,000 | 40 acres |
Tract 31 - $205,000 | 40 acres | Well w/ Windmill
Tract 32 - $180,000 | 40 acres |
Tract 33 - $205,000 | 40 acres | Well w/ Solar : water tank
Tract 34 - $165,000 | 35.793 acres |
Tract 35 - $182,500 | 40.46 acres | No improvements
Tract 36 - $182,850 | 40.617 acres | No improvements
Tract 37 - $180,000 | 40 acres | No improvements
Tract 38 - $180,000 | 40 acres | No improvements
Tract 39 - $180,000 | 40 acres | No improvements
Tract 40 - $246,520 | 49.277 acres | Well w/ Solar : 2 water tanks
```