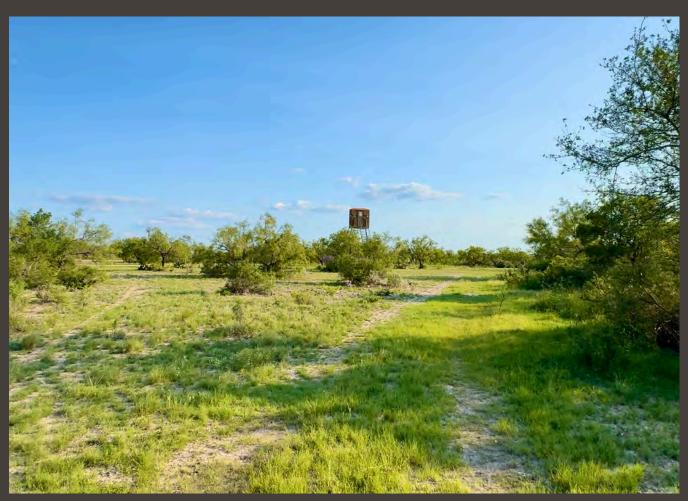

### **Improvements**

Zacatosa Ranch is a blank slate with no major improvements on most tracts, allowing you to create the perfect setting to suit your needs. Each tract offers numerous building sites with long-range views, hunting spots and access to well-maintained chip sealed roads.

#### **Terrain**

The terrain features a rich variety of native South Texas brush, mesquite trees, some oak trees, and open areas, supporting a healthy wildlife habitat. The rolling landscape offers a mix of high points with scenic views and areas with more dense vegetation for privacy and shelter.