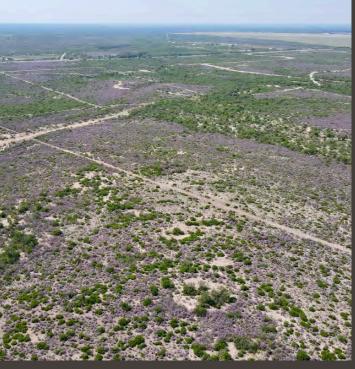

#### **Terrain**

The terrain features a rich variety of native South Texas brush, mesquite trees, some oak trees, and open areas, supporting a healthy wildlife habitat. The rolling landscape offers a mix of high points with scenic views and areas with more dense vegetation for privacy and shelter.