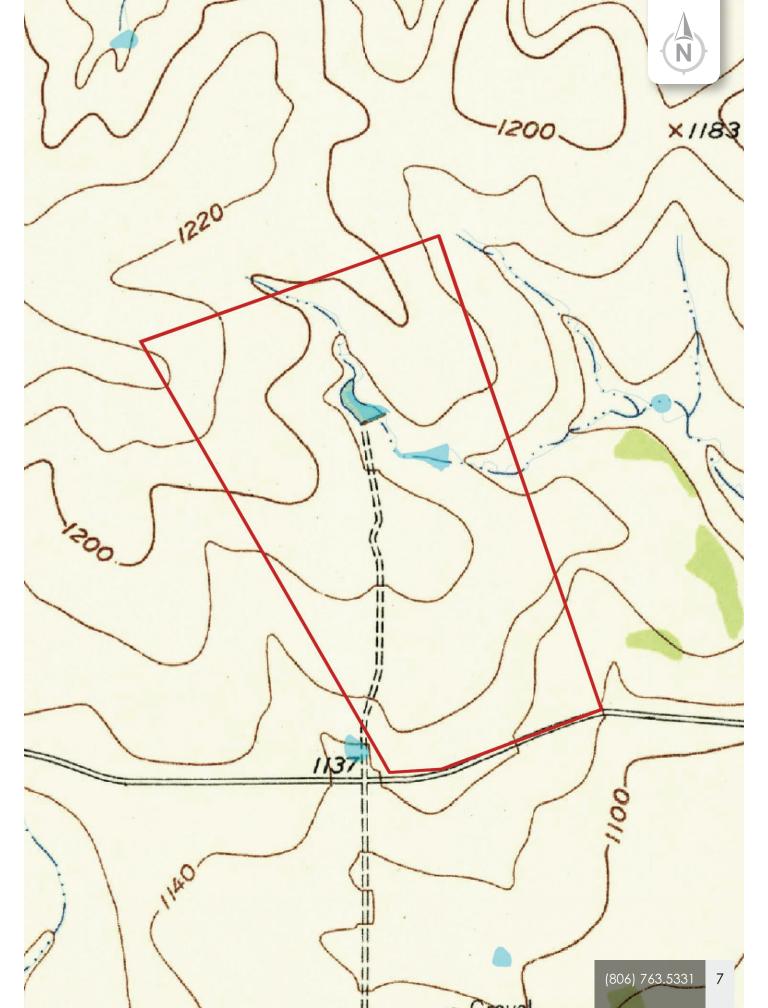

## Lazy L North 158.876 Acre Ranch

The 158.876 acre, Lazy L North Ranch, is located in central Lampasas County, approximately 10 miles north of the town of Lampasas, just one mile off US Hwy 281. This is a high country ranch, as the elevation goes from 1,140 feet along the county road and rises to 1,240 feet above MSL, overlooking the School Creek bottomland to the south. It has a great deal of recreational appeal with its rolling terrain and excellent turf of native grasses and forbs. Scattered cedar trees provide cover for wildlife, yet not so dense as to be a detriment to livestock grazing.

There is a draw that traverses the NW quadrant of the ranch with two nice stock ponds, which provide an excellent source of water for wildlife and livestock. These water sources are also attractive to doves and waterfowl plus providing an opportunity for fishing.