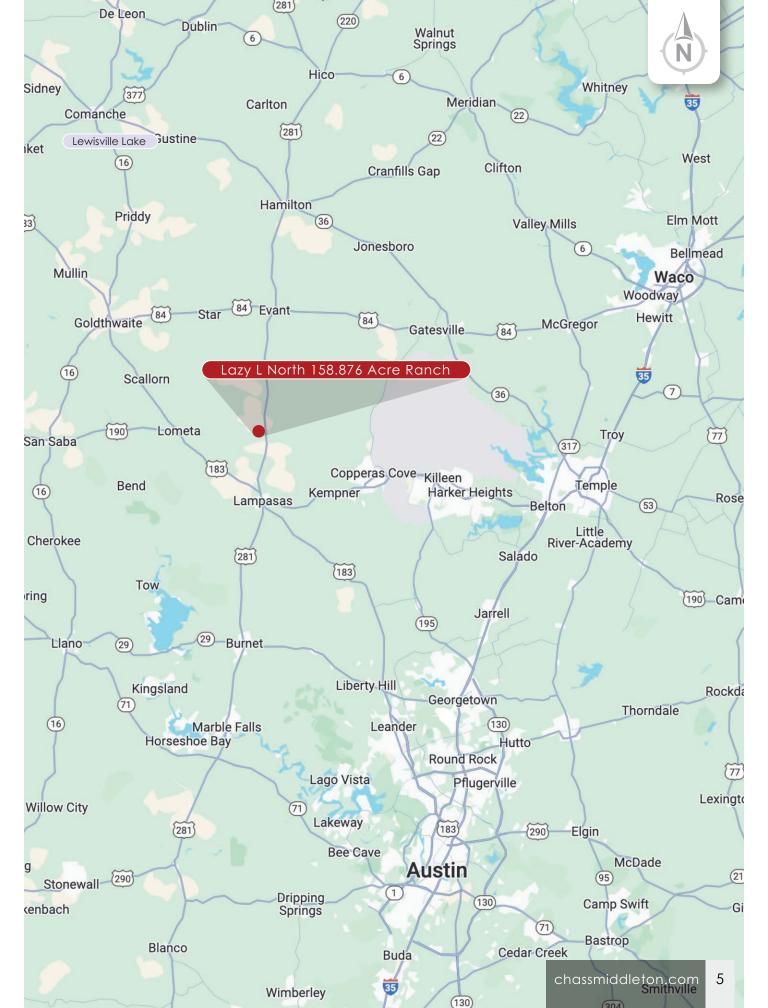

## Lazy L North 158.876 Acre Ranch

The 158.876 acre, Lazy L North Ranch, is located in central Lampasas County, approximately 10 miles north of the town of Lampasas, just one mile off US Hwy 281. This is a high country ranch, as the elevation goes from 1,140 feet along the county road and rises to 1,240 feet above MSL, overlooking the School Creek bottomland to the south. It has a great deal of recreational appeal with its rolling terrain and excellent turf of native grasses and forbs. Scattered cedar trees provide cover for wildlife, yet not so dense as to be a detriment to livestock grazing.

There is an additional 260± acres of the Lazy L ranch, located across the county road, on School Creek, which may also be available for purchase.

Est. 1920