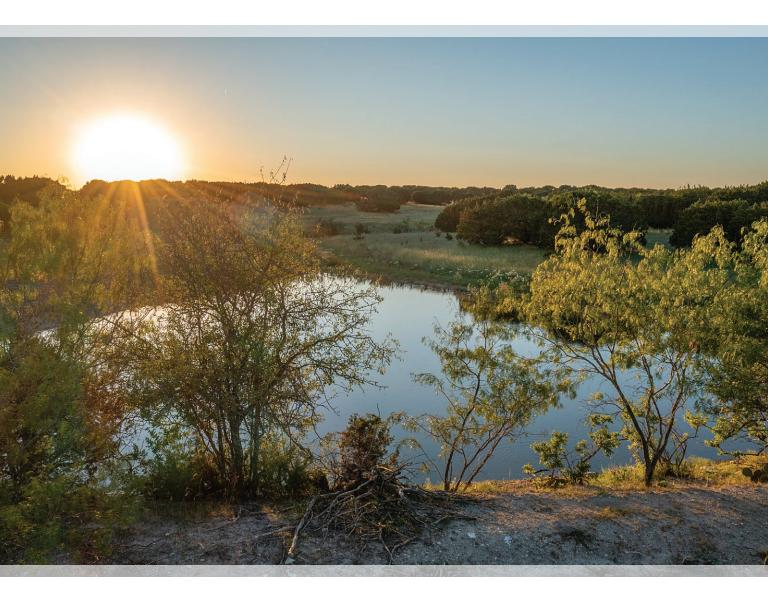

There is a draw that traverses the NW quadrant of the ranch with two nice stock ponds, which provide an excellent source of water for wildlife and livestock. These water sources are also attractive to doves and waterfowl plus providing an opportunity for fishing.