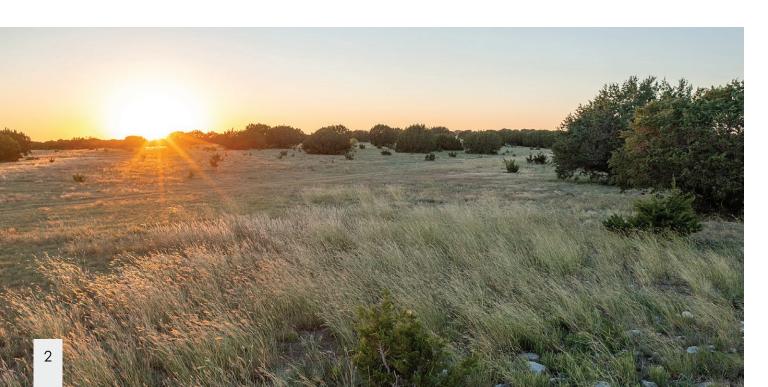

## Lazy L North 158.876 Acre Ranch

The 158.876 acre, Lazy L North Ranch, is located in central Lampasas County, approximately 10 miles north of the town of Lampasas, just one mile off US Hwy 281. This is a high country ranch, as the elevation goes from 1,140 feet along the county road and rises to 1,240 feet above MSL, overlooking the School Creek bottomland to the south. It has a great deal of recreational appeal with its rolling terrain and excellent turf of native grasses and forbs. Scattered cedar trees provide cover for wildlife, yet not so dense as to be a detriment to livestock grazing.