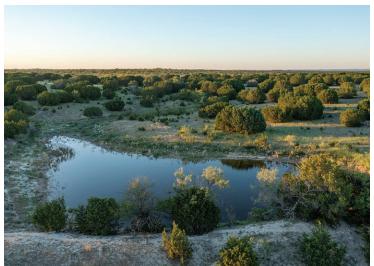

There is a draw that traverses the NW quadrant of the ranch with two nice stock ponds, which provide an excellent source of water for wildlife and livestock. These water sources are also attractive to doves and waterfowl plus providing an opportunity for fishing.