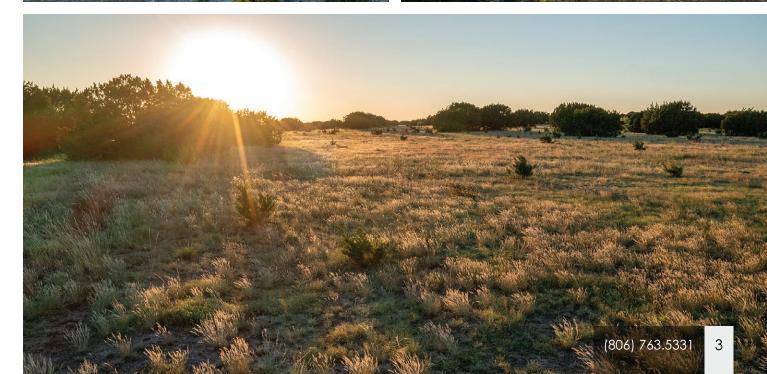

## Lazy L North 158.876 Acre Ranch

The 158.876 acre, Lazy L North Ranch, is located in central Lampasas County, approximately 10 miles north of the town of Lampasas, just one mile off US Hwy 281. This is a high country ranch, as the elevation goes from 1,140 feet along the county road and rises to 1,240 feet above MSL, overlooking the School Creek bottomland to the south. It has a great deal of recreational appeal with its rolling terrain and excellent turf of native grasses and forbs. Scattered cedar trees provide cover for wildlife, yet not so dense as to be a detriment to livestock grazing.