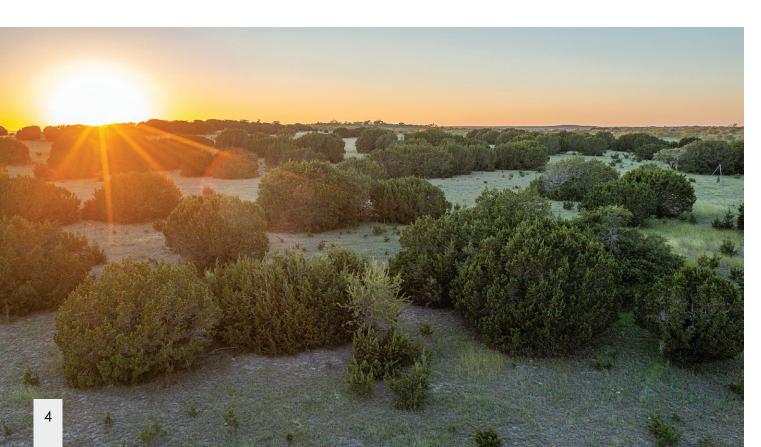

## Lazy L North 158.876 Acre Ranch

The 158.876 acre, Lazy L North Ranch, is located in central Lampasas County, approximately 10 miles north of the town of Lampasas, just one mile off US Hwy 281. This is a high country ranch, as the elevation goes from 1,140 feet along the county road and rises to 1,240 feet above MSL, overlooking the School Creek bottomland to the south. It has a great deal of recreational appeal with its rolling terrain and excellent turf of native grasses and forbs. Scattered cedar trees provide cover for wildlife, yet not so dense as to be a detriment to livestock grazing.