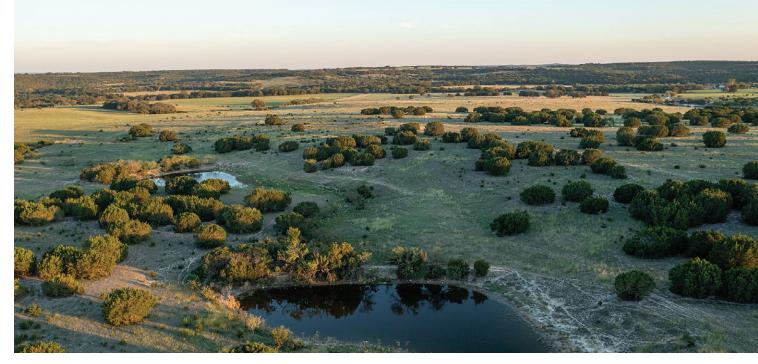

There is a draw that traverses the NW quadrant of the ranch with two nice stock ponds, which provide an excellent source of water for wildlife and livestock. These water sources are also attractive to doves and waterfowl plus providing an opportunity for fishing.