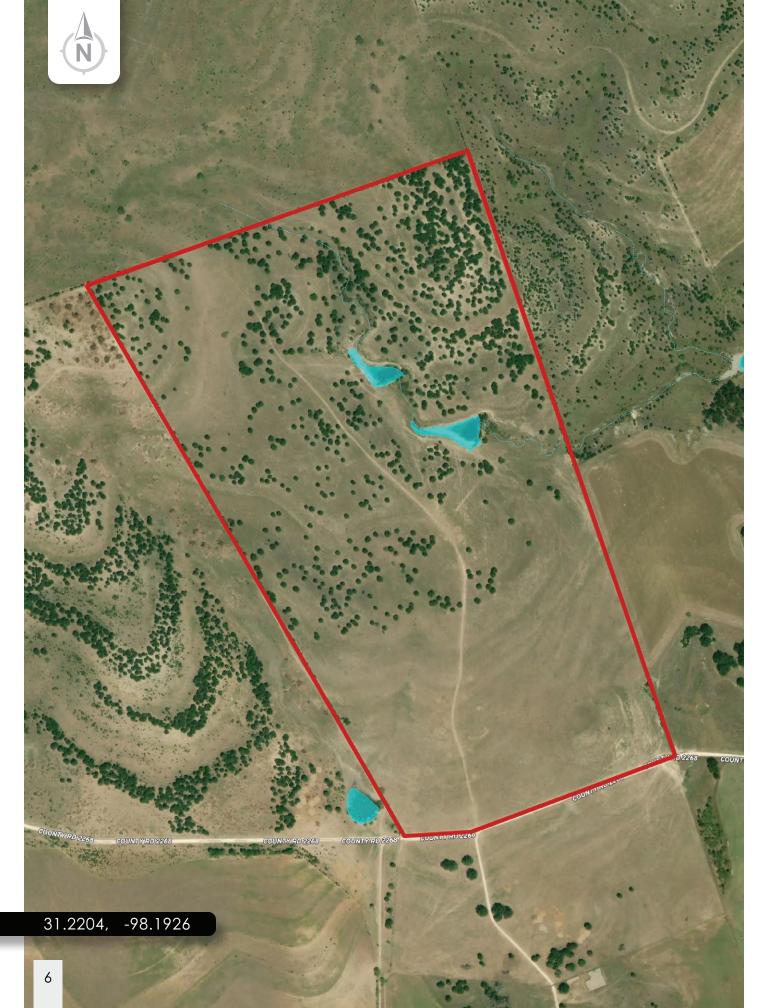

## Lazy L North 158.876 Acre Ranch

The 158.876 acre, Lazy L North Ranch, is located in central Lampasas County, approximately 10 miles north of the town of Lampasas, just one mile off US Hwy 281. This is a high country ranch, as the elevation goes from 1,140 feet along the county road and rises to 1,240 feet above MSL, overlooking the School Creek bottomland to the south. It has a great deal of recreational appeal with its rolling terrain and excellent turf of native grasses and forbs. Scattered cedar trees provide cover for wildlife, yet not so dense as to be a detriment to livestock grazing.

There is a draw that traverses the NW quadrant of the ranch with two nice stock ponds, which provide an excellent source of water for wildlife and livestock. These water sources are also attractive to doves and waterfowl plus providing an opportunity for fishing.

#### Improvements

There are no structural improvements on this portion of the ranch. It has good perimeter fencing, with new fencing along the country road. There is a deer blind and feeder that will convey with the ranch.