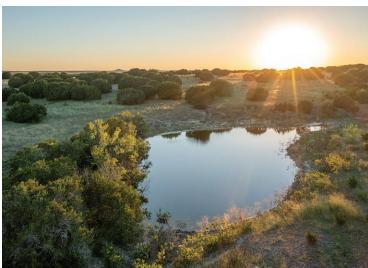

## Lazy L North 158.876 Acre Ranch

The 158.876 acre, Lazy L North Ranch, is located in central Lampasas County, approximately 10 miles north of the town of Lampasas, just one mile off US Hwy 281. This is a high country ranch, as the elevation goes from 1,140 feet along the county road and rises to 1,240 feet above MSL, overlooking the School Creek bottomland to the south. It has a great deal of recreational appeal with its rolling terrain and excellent turf of native grasses and forbs. Scattered cedar trees provide cover for wildlife, yet not so dense as to be a detriment to livestock grazing.

There is a draw that traverses the NW quadrant of the ranch with two nice stock ponds, which provide an excellent source of water for wildlife and livestock. These water sources are also attractive to doves and waterfowl plus providing an opportunity for fishing.