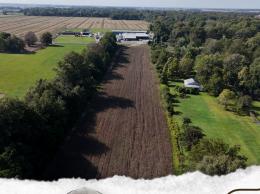

## **WELCOME TO THE BOLIVAR 5.55**

INTRODUCING A 5.55± ACRE LOT IN THE CITY LIMITS OF CLEVELAND IN BOLIVAR COUNTY, MS. Currently, the land is in row crop production, but it could be used as residential or commercial, pending city approval. The land offers 190' of frontage on Laughlin Road and is situated directly across from Helena Chemical Company.

#### **PROPERTY INFORMATION:**

- 5.55± Acres
- 190' X 1280' Lot
- 190' Frontage on Laughlin Road
- Currently Zoned Agriculture