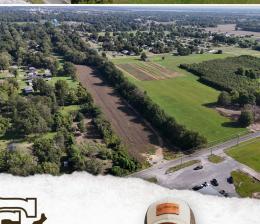

## **WELCOME TO THE BOLIVAR 5.55**

INTRODUCING A 5.55± ACRE LOT IN THE CITY LIMITS OF CLEVELAND IN BOLIVAR COUNTY, MS. Currently, the land is in row crop production, but it could be used as residential or commercial, pending city approval. The land offers 190' of frontage on Laughlin Road and is situated directly across from Helena Chemical Company.

#### **PROPERTY INFORMATION:**

- 5.55± Acres
- 190' X 1280' Lot
- 190' Frontage on Laughlin Road
- Currently Zoned Agriculture