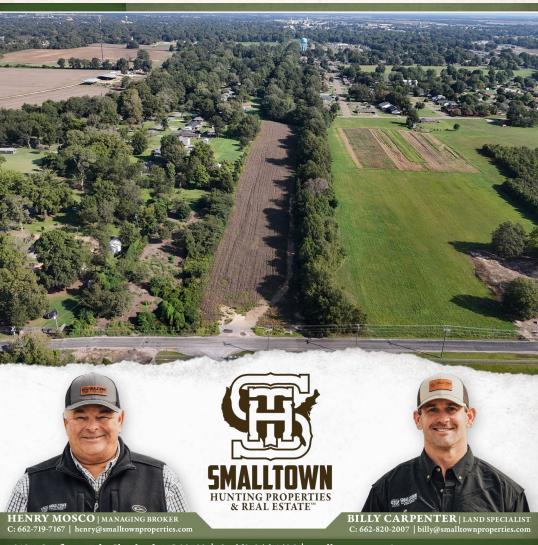

## **WELCOME TO THE BOLIVAR 5.55**

INTRODUCING A 5.55± ACRE LOT IN THE CITY LIMITS OF CLEVELAND IN BOLIVAR COUNTY, MS. Currently, the land is in row crop production, but it could be used as residential or commercial, pending city approval. The land offers 190' of frontage on Laughlin Road and is situated directly across from Helena Chemical Company.

#### **PROPERTY INFORMATION:**

- 5.55± Acres
- 190' X 1280' Lot
- 190' Frontage on Laughlin Road
- Currently Zoned Agriculture