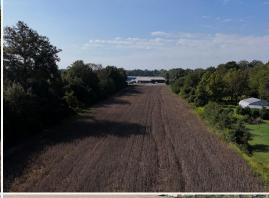

## **WELCOME TO THE BOLIVAR 5.55**

INTRODUCING A 5.55± ACRE LOT IN THE CITY LIMITS OF CLEVELAND IN BOLIVAR COUNTY, MS. Currently, the land is in row crop production, but it could be used as residential or commercial, pending city approval. The land offers 190' of frontage on Laughlin Road and is situated directly across from Helena Chemical Company.

#### **PROPERTY INFORMATION:**

- 5.55± Acres
- 190' X 1280' Lot
- 190' Frontage on Laughlin Road
- Currently Zoned Agriculture