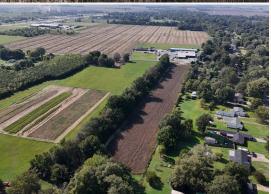

## **WELCOME TO THE BOLIVAR 5.55**

INTRODUCING A 5.55± ACRE LOT IN THE CITY LIMITS OF CLEVELAND IN BOLIVAR COUNTY, MS. Currently, the land is in row crop production, but it could be used as residential or commercial, pending city approval. The land offers 190' of frontage on Laughlin Road and is situated directly across from Helena Chemical Company.

#### **PROPERTY INFORMATION:**

- 5.55± Acres
- 190' X 1280' Lot
- 190' Frontage on Laughlin Road
- Currently Zoned Agriculture