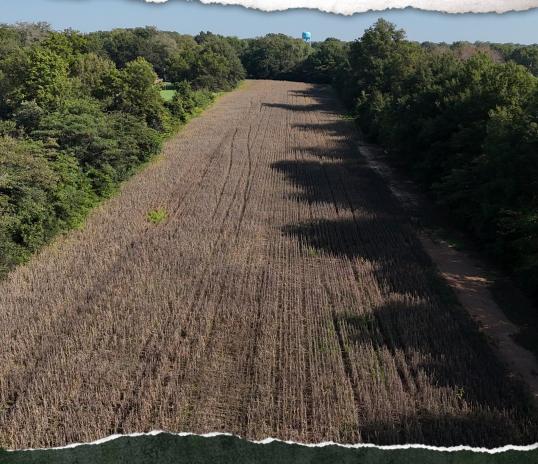

#### **PROPERTY INFORMATION:**

- 5.55± Acres
- 190' X 1280' Lot
- 190' Frontage on Laughlin Road
- Currently Zoned Agriculture

## **WELCOME TO THE BOLIVAR 5.55**

INTRODUCING A 5.55± ACRE LOT IN THE CITY LIMITS OF CLEVELAND IN BOLIVAR COUNTY, MS. Currently, the land is in row crop production, but it could be used as residential or commercial, pending city approval. The land offers 190' of frontage on Laughlin Road and is situated directly across from Helena Chemical Company.