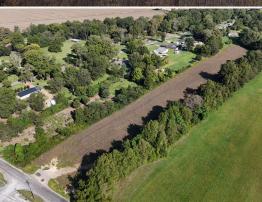

## **WELCOME TO THE BOLIVAR 5.55**

INTRODUCING A 5.55± ACRE LOT IN THE CITY LIMITS OF CLEVELAND IN BOLIVAR COUNTY, MS. Currently, the land is in row crop production, but it could be used as residential or commercial, pending city approval. The land offers 190' of frontage on Laughlin Road and is situated directly across from Helena Chemical Company.

#### **PROPERTY INFORMATION:**

- 5.55± Acres
- 190' X 1280' Lot
- 190' Frontage on Laughlin Road
- Currently Zoned Agriculture