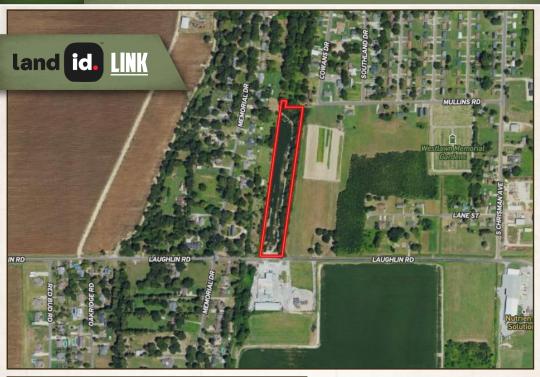

#### **LOCATION:**

- Laughlin Road Cleveland, MS 38732
- Inside the City Limits
- Bolivar County

#### **COORDINATES:**

• 33.72018, -90.72559

#### **PROPERTY INFORMATION:**

- 5.55± Acres
- 190' X 1280' Lot
- 190' Frontage on Laughlin Road
- Currently Zoned Agriculture

## **WELCOME TO THE BOLIVAR 5.55**

INTRODUCING A 5.55± ACRE LOT IN THE CITY LIMITS OF CLEVELAND IN BOLIVAR COUNTY, MS. Currently, the land is in row crop production, but it could be used as residential or commercial, pending city approval. The land offers 190' of frontage on Laughlin Road and is situated directly across from Helena Chemical Company.