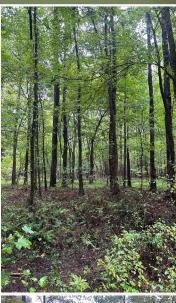

#### **WELCOME TO THE CARROLL 67**

WELCOME TO THE CARROLL 67 SITUATED ON COUNTY ROAD 53. Tucked in the hills of Carroll County, MS, this 67± acre tract features primarily plantation pine and wildlife habitat. With the property thinned several years ago, the new undergrowth provides ideal place for deer bedding and turkey roosting. Due to the amount of pine trees, this property is also a consideration for timber investment.

Utilities are available for a potential cabin site. An excellent road system traverses the property, and its rolling topography allows for easy riding or walking. Readily accessible from County Road 53 and the Spring Lake Community, you can be hunting within minutes!