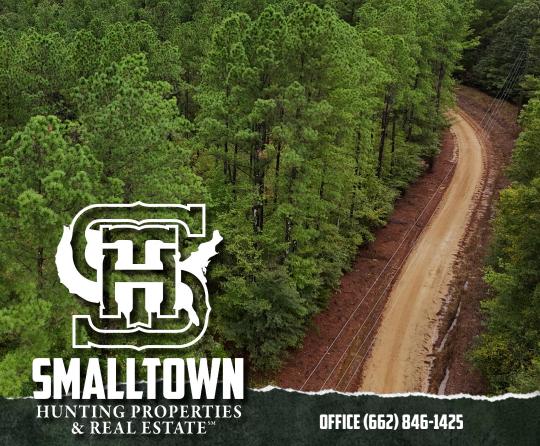

# 67± ACRES CARROLL COUNTY, MS \$194,300

#### **WELCOME TO THE CARROLL 67**

WELCOME TO THE CARROLL 67 SITUATED ON COUNTY ROAD 53. Tucked in the hills of Carroll County, MS, this 67± acre tract features primarily plantation pine and wildlife habitat. With the property thinned several years ago, the new undergrowth provides ideal place for deer bedding and turkey roosting. Due to the amount of pine trees, this property is also a consideration for timber investment.

Utilities are available for a potential cabin site. An excellent road system traverses the property, and its rolling topography allows for easy riding or walking. Readily accessible from County Road 53 and the Spring Lake Community, you can be hunting within minutes!