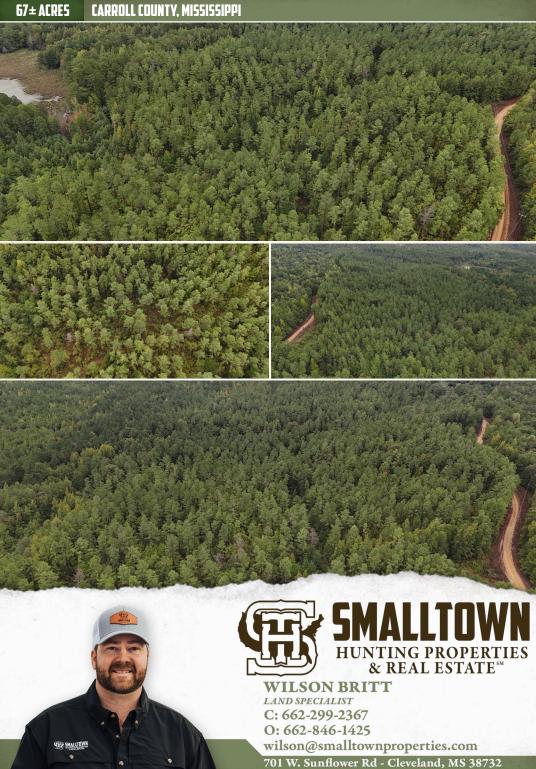

#### PROPERTY INFORMATION:

- 67± Total Acres
- Rolling Topography
- Internal Trails
- Plantation Pine
- Mixed Hardwoods
- Utilities Available

wilson@smalltownproperties.com 701 W. Sunflower Rd - Cleveland, MS 38732

#### **WELCOME TO THE CARROLL 67**

WELCOME TO THE CARROLL 67 SITUATED ON COUNTY ROAD 53. Tucked in the hills of Carroll County, MS, this 67± acre tract features primarily plantation pine and wildlife habitat. With the property thinned several years ago, the new undergrowth provides ideal place for deer bedding and turkey roosting. Due to the amount of pine trees, this property is also a consideration for timber investment.

Utilities are available for a potential cabin site. An excellent road system traverses the property, and its rolling topography allows for easy riding or walking. Readily accessible from County Road 53 and the Spring Lake Community, you can be hunting within minutes!