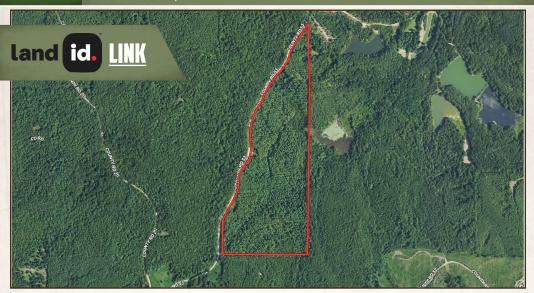

and its rolling topography allows for easy riding or walking. Readily accessible from County Road 53 and the Spring Lake Community, you can be hunting within minutes!

The Carroll 67 is worth considering soon; contact Wilson Britt for a private showing today!





### **SMALLTOWN**HUNTING PROPERTIES

HUNTING PROPERTIES

& REAL ESTATE™

#### WILSON BRITT

LAND SPECIALIST C: 662-299-2367

O: 662-846-1425

wilson@smalltownproperties.com

701 W. Sunflower Rd - Cleveland, MS 38732

smalltownproperties.com

 $Information\ is\ believed\ to\ be\ accurate\ but\ not\ guaranteed.$ 



















# SMALLTOWN HUNTING PROPERTIES & REAL ESTATE<sup>SM</sup>

#### WILSON BRITT

LAND SPECIALIST

C: 662-299-2367 O: 662-846-1425

wilson@smalltownproperties.com

701 W. Sunflower Rd - Cleveland, MS 38732



### TOPOGRAPHY MAP

#### **INFRARED MAP**









# SMALLTOWN HUNTING PROPERTIES & REAL ESTATE<sup>SM</sup>

#### WILSON BRITT

LAND SPECIALIST

C: 662-299-2367 O: 662-846-1425

wilson@smalltownproperties.com

701 W. Sunflower Rd - Cleveland, MS 38732



Directions from Greenwood, MS: Merge onto US-49E/US-82 E via the ramp to Winona. Continue to follow US-82 E for 16.3 miles. Turn right onto County Rd 272 and drive 0.6 miles. Turn right onto Enon Road and proceed 7.6 miles. Enon Road turns slightly left and becomes Good Hope Road. Continue for 1.5 miles and the destination will be on the left.

#### LINK TO GOOGLE MAP DIRECTIONS





### **SMALLTOWN**

HUNTING PROPERTIES & REAL ESTATE<sup>™</sup>

#### WILSON BRITT

LAND SPECIALIST

C: 662-299-2367 O: 662-846-1425

wilson@smalltownprope