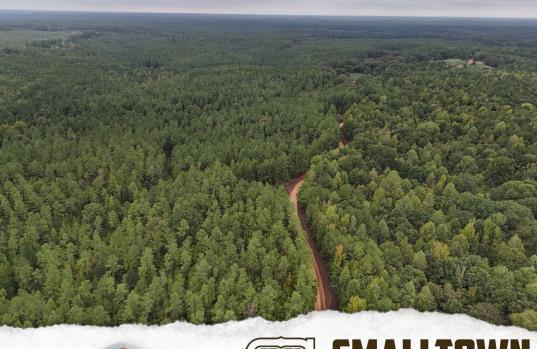

#### **WELCOME TO THE CARROLL 67**

WELCOME TO THE CARROLL 67 SITUATED ON COUNTY ROAD 53. Tucked in the hills of Carroll County, MS, this 67± acre tract features primarily plantation pine and wildlife habitat. With the property thinned several years ago, the new undergrowth provides ideal place for deer bedding and turkey roosting. Due to the amount of pine trees, this property is also a consideration for timber investment.

Utilities are available for a potential cabin site. An excellent road system traverses the property, and its rolling topography allows for easy riding or walking. Readily accessible from County Road 53 and the Spring Lake Community, you can be hunting within minutes!