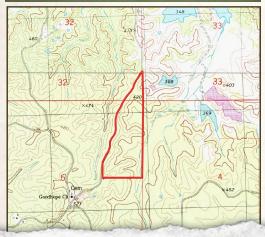

ding or walking. Readily accessible from County Road 53 and the Spring Lake Community, you can be hunting within minutes!

The Carroll 67 is worth considering soon; contact Wilson Britt for a private showing today!





### **SMALLTOWN**HUNTING PROPERTIES

HUNTING PROPERTIES

& REAL ESTATE™

#### WILSON BRITT

LAND SPECIALIST C: 662-299-2367

O: 662-846-1425

wilson@smalltownproperties.com

701 W. Sunflower Rd - Cleveland, MS 38732

smalltownproperties.com

 $Information\ is\ believed\ to\ be\ accurate\ but\ not\ guaranteed.$ 



















# SMALLTOWN HUNTING PROPERTIES & REAL ESTATE<sup>SM</sup>

#### WILSON BRITT

LAND SPECIALIST

C: 662-299-2367 O: 662-846-1425

wilson@smalltownproperties.com

701 W. Sunflower Rd - Cleveland, MS 38732



### TOPOGRAPHY MAP

#### **INFRARED MAP**









# SMALLTOWN HUNTING PROPERTIES & REAL ESTATE<sup>SM</sup>

#### WILSON BRITT

LAND SPECIALIST

C: 662-299-2367 O: 662-846-1425

wilson@smalltownproperties.com

701 W. Sunflower Rd - Cleveland, MS 38732



Directions from Greenwood, MS: Merge onto US-49E/US-82 E via the ramp to Winona. Continue to follow US-82 E for 16.3 miles. Turn right onto County Rd 272 and drive 0.6 miles. Turn right onto Enon Road and proceed 7.6 miles. Enon Road turns slightly left and becomes Good Hope Road. Continue for 1.5 miles and the destination will be on the left.

#### LINK TO GOOGLE MAP DIRECTIONS





### **SMALLTOWN**

HUNTING PROPERTIES & REAL ESTATE<sup>™</sup>

#### WILSON BRITT

LAND SPECIALIST

C: 662-299-2367 O: 662-846-1425

wilson@smalltownproperties.com

701 W. Sunflower Rd - Cleveland, M