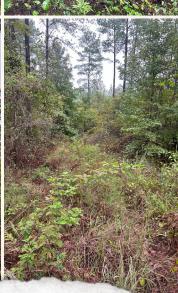

#### **WELCOME TO THE CARROLL 67**

WELCOME TO THE CARROLL 67 SITUATED ON COUNTY ROAD 53. Tucked in the hills of Carroll County, MS, this 67± acre tract features primarily plantation pine and wildlife habitat. With the property thinned several years ago, the new undergrowth provides ideal place for deer bedding and turkey roosting. Due to the amount of pine trees, this property is also a consideration for timber investment.

Utilities are available for a potential cabin site. An excellent road system traverses the property, and its rolling topography allows for easy riding or walking. Readily accessible from County Road 53 and the Spring Lake Community, you can be hunting within minutes!