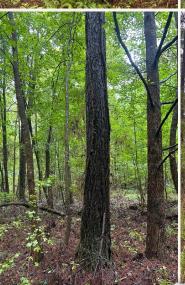

#### **WELCOME TO THE CARROLL 67**

WELCOME TO THE CARROLL 67 SITUATED ON COUNTY ROAD 53. Tucked in the hills of Carroll County, MS, this 67± acre tract features primarily plantation pine and wildlife habitat. With the property thinned several years ago, the new undergrowth provides ideal place for deer bedding and turkey roosting. Due to the amount of pine trees, this property is also a consideration for timber investment.

Utilities are available for a potential cabin site. An excellent road system traverses the property, and its rolling topography allows for easy riding or walking. Readily accessible from County Road 53 and the Spring Lake Community, you can be hunting within minutes!