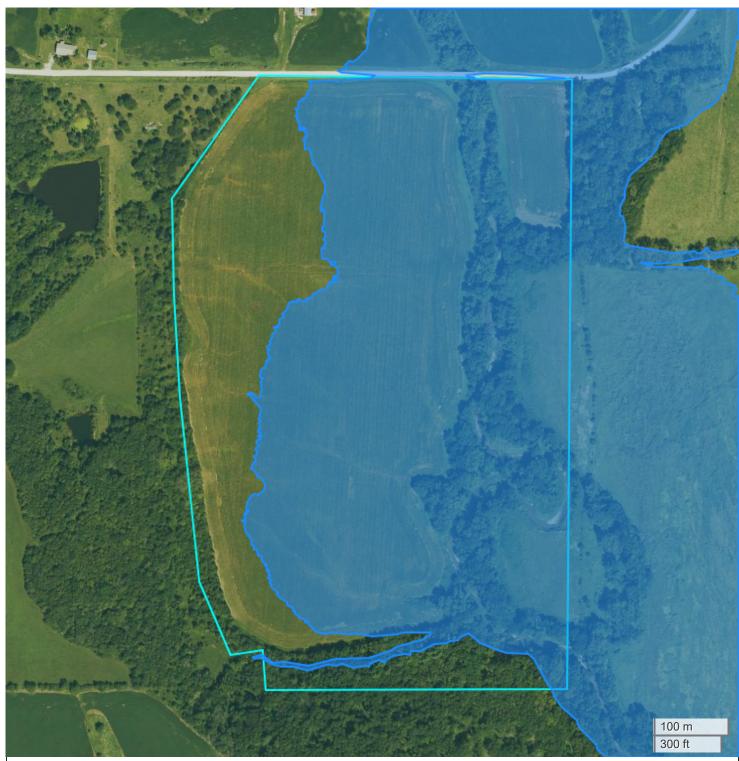

## Significant Flood Hazards

- Regulatory Floodway (Zones AE, AO, AH, VE, AR)
- Without Base Flood Elevation (BFE), with BFE or

Depth (Zones A, V, A99)