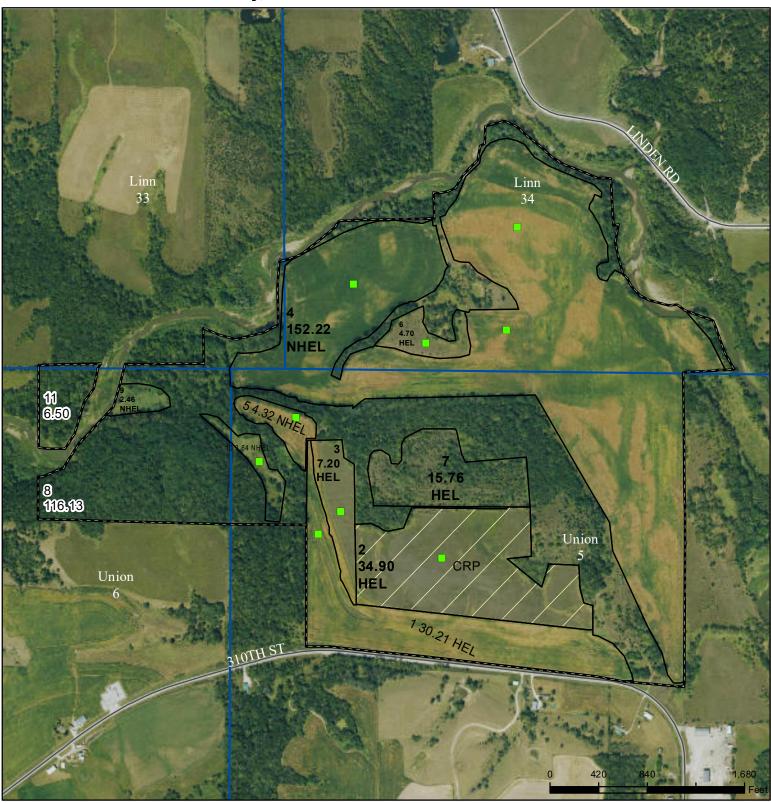

USDA **United States** Department of **Dallas County, Iowa** Agriculture

### Legend

CRP lowa PLSS Non-Cropland lowa Roads Cropland Tract Boundary

## Wetland Determination Identifiers

- Restricted Use
- Limited Restrictions  $\nabla$ Exempt from Conservation
- **Compliance Provisions**

Tract Cropland Total: 255.41 acres

2024 Program Year Map Created March 27, 2024

# Farm 7160 Tract 27700

United States Department of Agriculture (USDA) Farm Service Agency (FSA) maps are for FSA Program administration only. This map does not represent a legal survey or reflect actual ownership; rather it depicts the information provided directly from the producer and/or National Agricultural Imagery Program (NAIP) imagery. The producer accepts the data 'as is' and assumes all risks associated with its use. USDA-FSA assumes no responsibility for actual or consequential damage incurred as a result of any user's reliance on this data outside FSA Programs. Wetland identifiers do not represent the size, shape, or specific determination of the area. Refer to your original determination (CPA-026 and attached maps) for exact boundaries and determinations or contact USDA Natural Resources Conservation Service (NRCS).