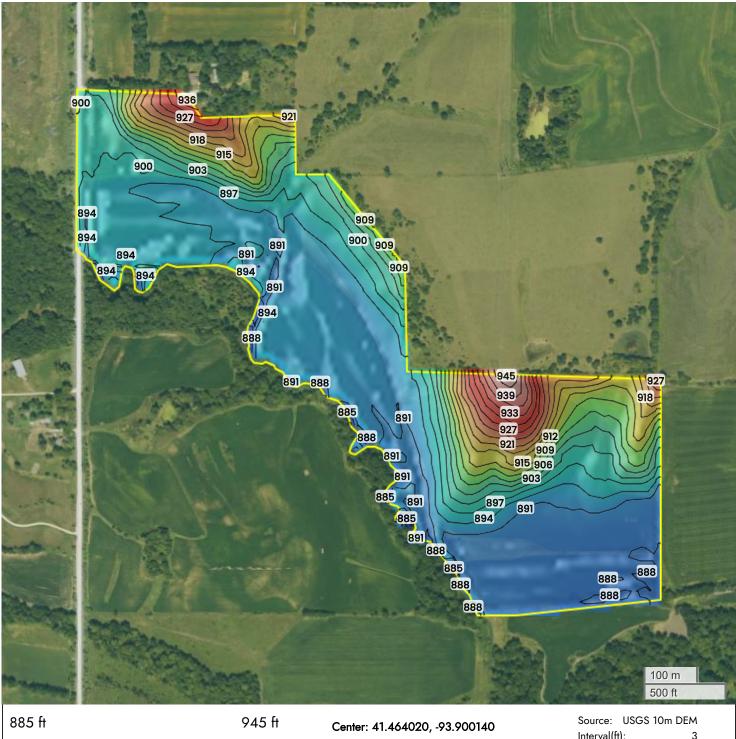

101.14 MADISON CO, IA

TOPOGRAPHY

**√**FarmWorth

13-77N-27W Jefferson Township

Madison County, IA

 Interval(ft):
 3

 Max:
 945.0 ft

 Min:
 885.0 ft

 Range:
 60.0 ft

 Average:
 915.0 ft

FarmWorth, LLC makes no representations or warranties, express or implied, as to the accuracy of any information, data, numerical values, boundaries, or any other information generated through the use of FarmWorth.com. User is solely responsible for independently investigating and determining all information provided through FarmWorth.com prior to use and waives any and all claims against FarmWorth, LLC for any inaccuracies or inconsistencies in the information and/or data.