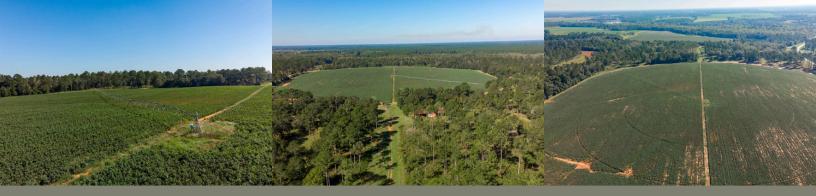

## \$870,000 116 ACRES

TERRELL COUNTY, GA

Whether you're looking for an exceptional opportunity for residential development or you're looking for that perfect farm to build your country estate? Check out Spytown 116 conveniently located just 15 minutes from Albany, GA. This tract features prime irrigated ag soils, fantastic hunting opportunities and multiple homesites! Rarely does the opportunity arise to buy a farm of this caliber in this highly soughtafter area. This property won't last long. Please contact us for showing or additional information. Shown by appointment only.

## Spytown 116 Features:

- 53 Acres Irrigated Cropland
- 4 Tower Valley Pivot
- 3 Phase Power
- Multiple Wells Including 6" Irrigation
  Well
- 1,250 sq. ft. house
- 30x100 Pole Barn

Contact Billy Black (229) 938-1870 bblack@neweraland.co