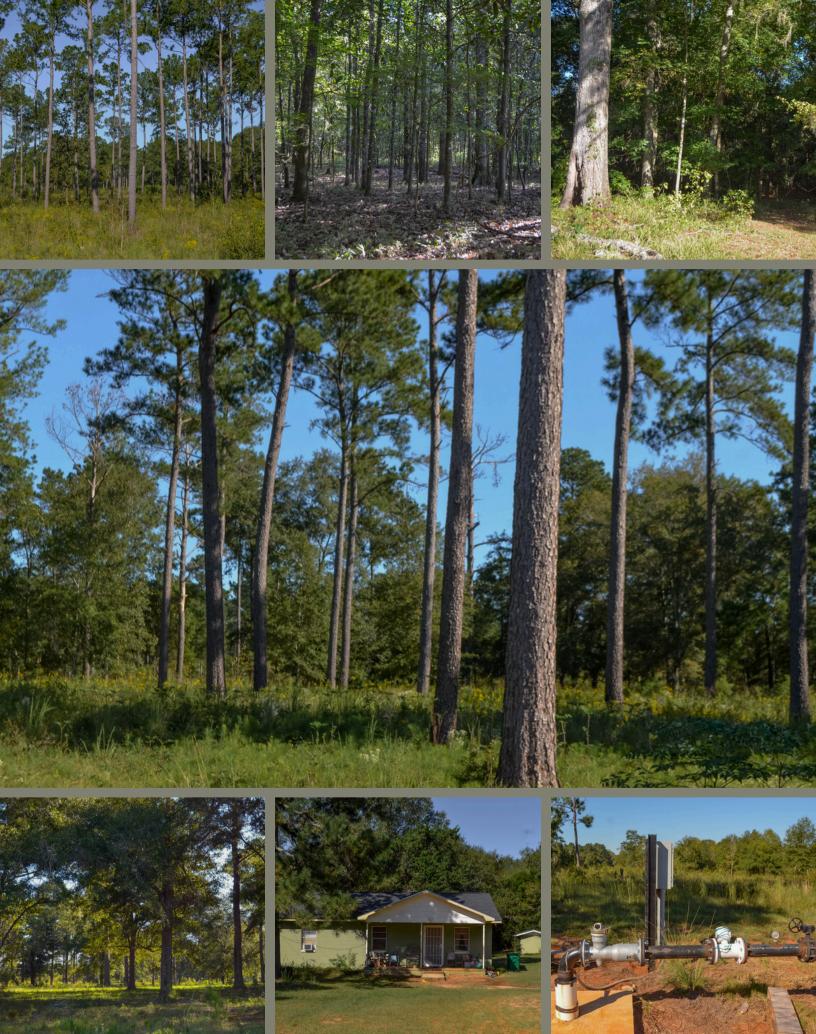

## \$870,000 116 ACRES

TERRELL COUNTY, GA

Whether you're looking for an exceptional opportunity for residential development or you're looking for that perfect farm to build your country estate? Check out Spytown 116 conveniently located just 15 minutes from Albany, GA. This tract features prime irrigated ag soils, fantastic hunting opportunities and multiple homesites! Rarely does the opportunity arise to buy a farm of this caliber in this highly soughtafter area. This property won't last long. Please contact us for showing or additional information. Shown by appointment only.

## Spytown 116 Features:

- 53 Acres Irrigated Cropland
- 4 Tower Valley Pivot
- 3 Phase Power
- Multiple Wells Including 6" Irrigation
  Well
- 1,250 sq. ft. house
- 30x100 Pole Barn

Contact Billy Black (229) 938-1870 bblack@neweraland.co