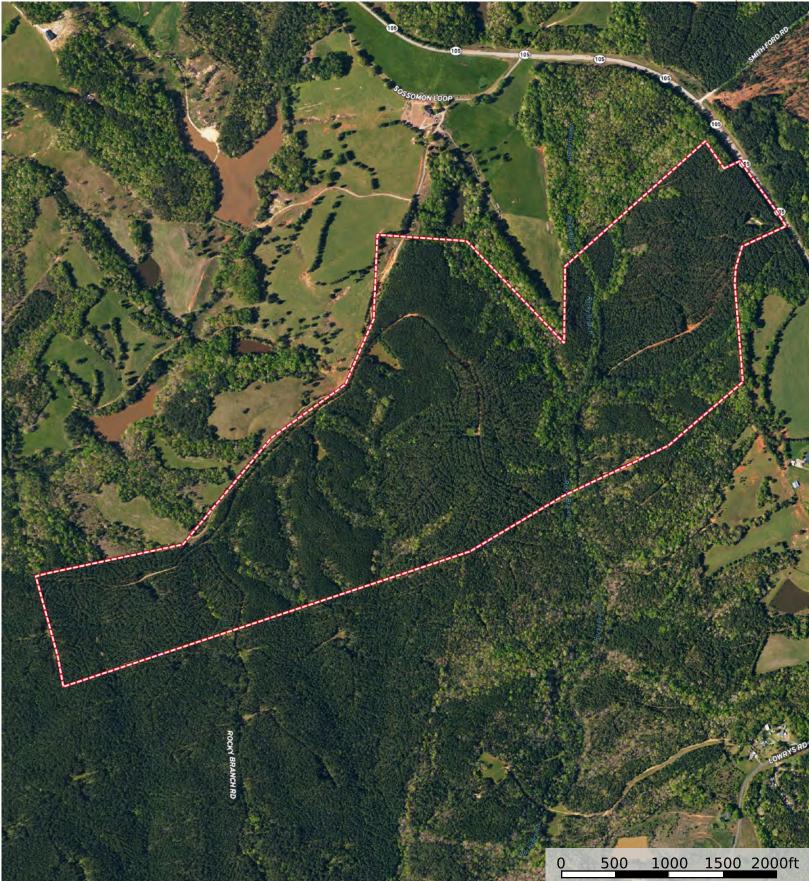

## Rocky Branch Tract Cherokee County, SC +/- 306 acres

634 ft

6621

| Legend |
|--------|
|--------|

Wilkinsville Hwy

1

105