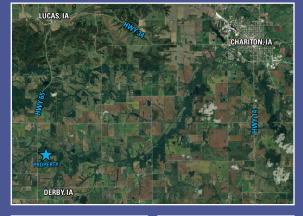

PEOPLESCOMPANY.COM | LISTING #17740

SCAN THE QR CODE TO THE LEFT WITH YOUR PHONE CAMERA TO VIEW THIS LISTING ONLINE! LISTED AT \$481,065 150<sup>TH</sup> AVENUE DERBY, IA 50068

All information, regardless of source, is deemed reliable but not guaranteed and should be independently verified. The information may not be used for any purpose other than to identify and analyze properties and services. The data contained herein is copyrighted by Peoples Company and is protected by all applicable copyright laws. Any dissemination of this information is in violation of copyright laws and is strictly prohibited.