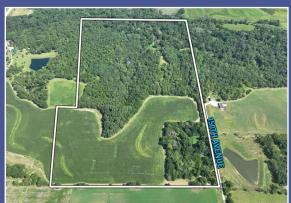

## Your Ideal Rural Investment and Outdoor Haven

Explore the perfect blend of productive farmland and premier hunting grounds with this exceptional property in Lucas County, Iowa. Spanning 74.01 acres m/l of fertile tillable land and prime hunting terrain, this farm offers a unique opportunity for agricultural productivity and outdoor recreation.

## **PROPERTY HIGHLIGHTS**

Productive Farmland: 19.56 acres m/l of quality cropland carrying a weighted average CSR2 of 49.5. Soils include Arispe and Pershing with recently improved terraces and some tile ensuring a solid return on your agricultural investment. The tillable acres serve as an income stream as well as a built-in food plot.

- PRIME HUNTING GROUNDS
- SCENIC LANDSCAPE
- WATER FEATURES
- VERSATILE USE
- WILDLIFE HABITAT
- INVESTMENT AND LIFESTYLE OPPORTUNITIES