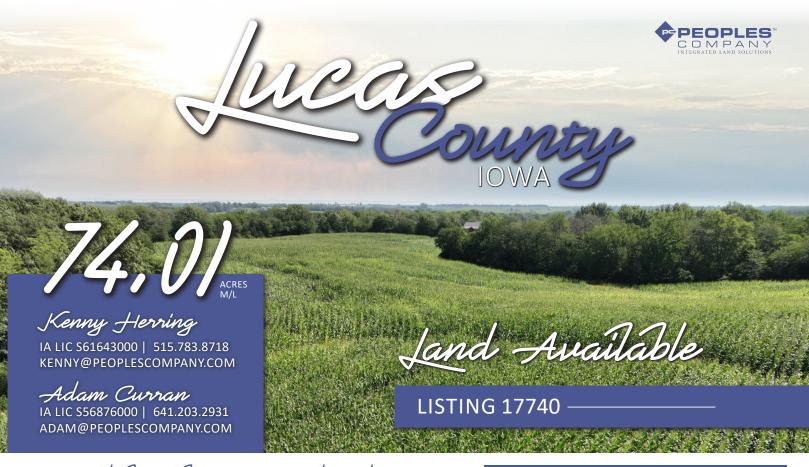

## Your Ideal Rural Investment and Outdoor Haven

Explore the perfect blend of productive farmland and premier hunting grounds with this exceptional property in Lucas County, Iowa. Spanning 74.01 acres m/l of fertile tillable land and prime hunting terrain, this farm offers a unique opportunity for agricultural productivity and outdoor recreation.

## **PROPERTY HIGHLIGHTS**

Productive Farmland: 19.56 acres m/l of quality cropland carrying a weighted average CSR2 of 49.5. Soils include Arispe and Pershing with recently improved terraces and some tile ensuring a solid return on your agricultural investment. The tillable acres serve as an income stream as well as a built-in food plot.