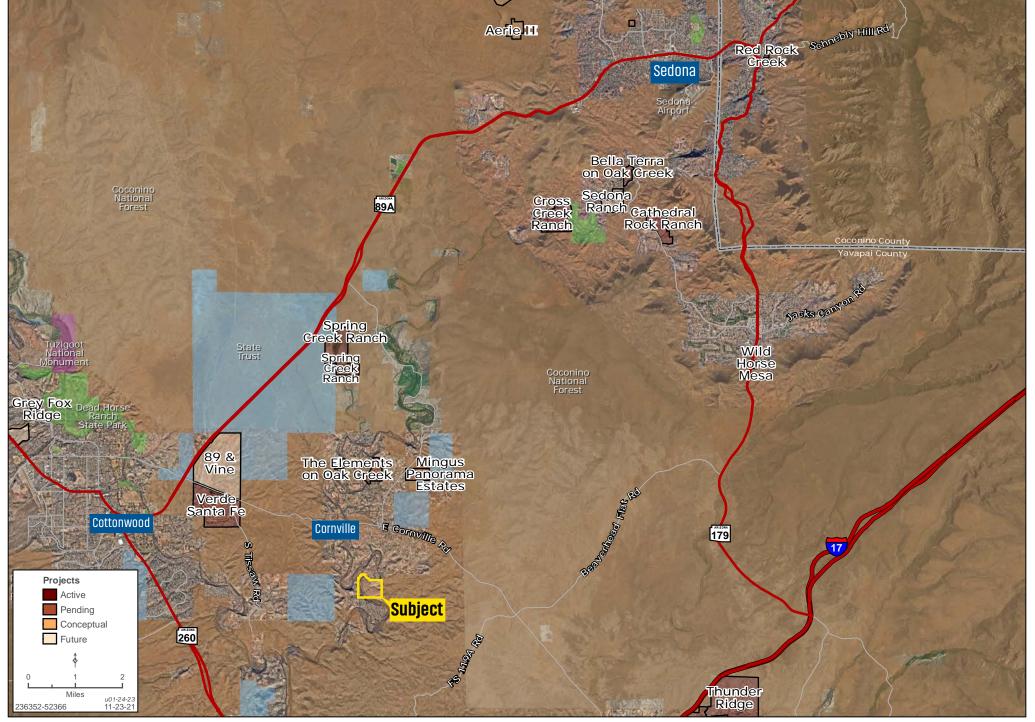

#### AREA MAP | PLATEAU DR., CORNVILLE, AZ

Capri Barney | 928.445.4457 | www.landadvisors.com

While the Land Advisors® Organization makes every effort to provide accurate and complete information, there is no warranty, expressed or implied, as to the accuracy, reliability or completeness of furnished data. This information can not be reproduced in part or whole without prior written permission. © 2023 The Land Advisors Organization. All rights reserved.