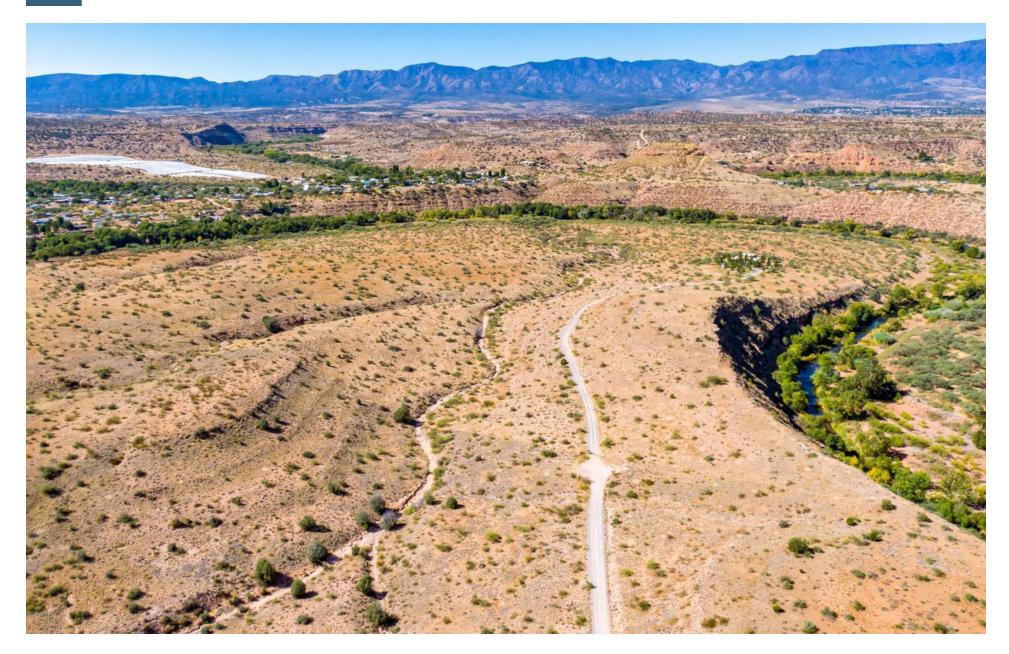

### **EXECUTIVE SUMMARY**

| LOCATION       | 10800 E Plateau Dr., Cornville, AZ 86325                                                                                                                                                                                                                                                                                                                                                                                                                                                                                                                                                                                                                                                                              |
|----------------|-----------------------------------------------------------------------------------------------------------------------------------------------------------------------------------------------------------------------------------------------------------------------------------------------------------------------------------------------------------------------------------------------------------------------------------------------------------------------------------------------------------------------------------------------------------------------------------------------------------------------------------------------------------------------------------------------------------------------|
| SIZE           | ±133.22 Acres                                                                                                                                                                                                                                                                                                                                                                                                                                                                                                                                                                                                                                                                                                         |
| PRICE          | \$3,500,000                                                                                                                                                                                                                                                                                                                                                                                                                                                                                                                                                                                                                                                                                                           |
| PARCELS        | 407-19-002P, 407-19-003D, 407-19-003A, 407-19-002M, 407-19-004, 407-19-002G, 407-19-002R, 407-19-002V                                                                                                                                                                                                                                                                                                                                                                                                                                                                                                                                                                                                                 |
| ZONING         | R1L-70                                                                                                                                                                                                                                                                                                                                                                                                                                                                                                                                                                                                                                                                                                                |
| UTILITIES      | Electric: Arizona Public Service (APS)                                                                                                                                                                                                                                                                                                                                                                                                                                                                                                                                                                                                                                                                                |
|                | Water: Private Wells                                                                                                                                                                                                                                                                                                                                                                                                                                                                                                                                                                                                                                                                                                  |
|                | <ul> <li>Two Existing Wells on the Property</li> <li>When last tested in 2004, one of the Wells produced in excess of 415 gallons per minute</li> </ul>                                                                                                                                                                                                                                                                                                                                                                                                                                                                                                                                                               |
|                | Sewer: Individual On-site Septic Systems                                                                                                                                                                                                                                                                                                                                                                                                                                                                                                                                                                                                                                                                              |
|                | Phone: CenturyLink                                                                                                                                                                                                                                                                                                                                                                                                                                                                                                                                                                                                                                                                                                    |
| PROPERTY TAXES | \$5,412.56 (2023)                                                                                                                                                                                                                                                                                                                                                                                                                                                                                                                                                                                                                                                                                                     |
| COMMENTS       | The Property has approximately 1/2 mile of frontage on Oak Creek on the north and the west and borders National Forest on the east side. The property could be a private estate or a potential development. Included with the property is a proposed plat that was prepared in 2008 and allowed for 35 residential lots that conformed with the R1L-70 zoning. There is an existing ranch house on the property that was built in 1947. It is approximately 3800 sq. ft. and has three levels, including a large basement. The house is currently occupied and included in this offering at no additional value. The home is habitable but would require significant updating. The ranch house is being sold "AS IS". |

# DETAIL MAP | PLATEAU DR., CORNVILLE, AZ Capri Barney | 928.445.4457 | www.landadvisors.com