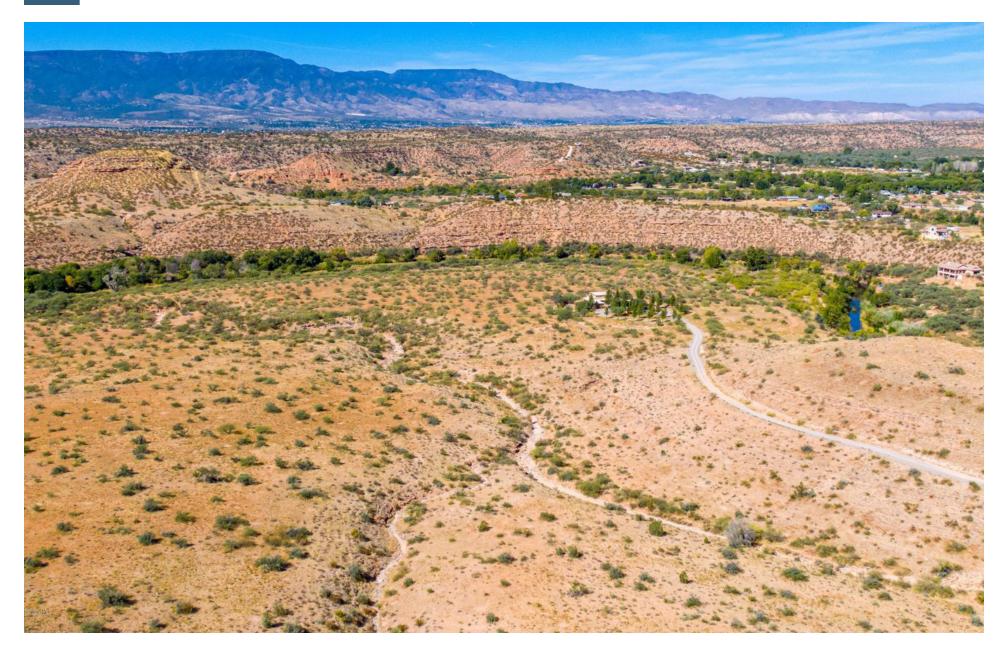

### **EXECUTIVE SUMMARY**

| LOCATION       | 10800 E Plateau Dr., Cornville, AZ 86325                                                                                                                                                                                                                                                                                                                                                                                                                                                                                                                                                                                                                                                                              |
|----------------|-----------------------------------------------------------------------------------------------------------------------------------------------------------------------------------------------------------------------------------------------------------------------------------------------------------------------------------------------------------------------------------------------------------------------------------------------------------------------------------------------------------------------------------------------------------------------------------------------------------------------------------------------------------------------------------------------------------------------|
| SIZE           | ±133.22 Acres                                                                                                                                                                                                                                                                                                                                                                                                                                                                                                                                                                                                                                                                                                         |
| PRICE          | \$3,500,000                                                                                                                                                                                                                                                                                                                                                                                                                                                                                                                                                                                                                                                                                                           |
| PARCELS        | 407-19-002P, 407-19-003D, 407-19-003A, 407-19-002M, 407-19-004, 407-19-002G, 407-19-002R, 407-19-002V                                                                                                                                                                                                                                                                                                                                                                                                                                                                                                                                                                                                                 |
| ZONING         | R1L-70                                                                                                                                                                                                                                                                                                                                                                                                                                                                                                                                                                                                                                                                                                                |
| UTILITIES      | Electric: Arizona Public Service (APS)                                                                                                                                                                                                                                                                                                                                                                                                                                                                                                                                                                                                                                                                                |
|                | Water: Private Wells                                                                                                                                                                                                                                                                                                                                                                                                                                                                                                                                                                                                                                                                                                  |
|                | <ul> <li>Two Existing Wells on the Property</li> <li>When last tested in 2004, one of the Wells produced in excess of 415 gallons per minute</li> </ul>                                                                                                                                                                                                                                                                                                                                                                                                                                                                                                                                                               |
|                | Sewer: Individual On-site Septic Systems                                                                                                                                                                                                                                                                                                                                                                                                                                                                                                                                                                                                                                                                              |
|                | Phone: CenturyLink                                                                                                                                                                                                                                                                                                                                                                                                                                                                                                                                                                                                                                                                                                    |
| PROPERTY TAXES | \$5,412.56 (2023)                                                                                                                                                                                                                                                                                                                                                                                                                                                                                                                                                                                                                                                                                                     |
| COMMENTS       | The Property has approximately 1/2 mile of frontage on Oak Creek on the north and the west and borders National Forest on the east side. The property could be a private estate or a potential development. Included with the property is a proposed plat that was prepared in 2008 and allowed for 35 residential lots that conformed with the R1L-70 zoning. There is an existing ranch house on the property that was built in 1947. It is approximately 3800 sq. ft. and has three levels, including a large basement. The house is currently occupied and included in this offering at no additional value. The home is habitable but would require significant updating. The ranch house is being sold "AS IS". |

# DETAIL MAP | PLATEAU DR., CORNVILLE, AZ Capri Barney | 928.445.4457 | www.landadvisors.com