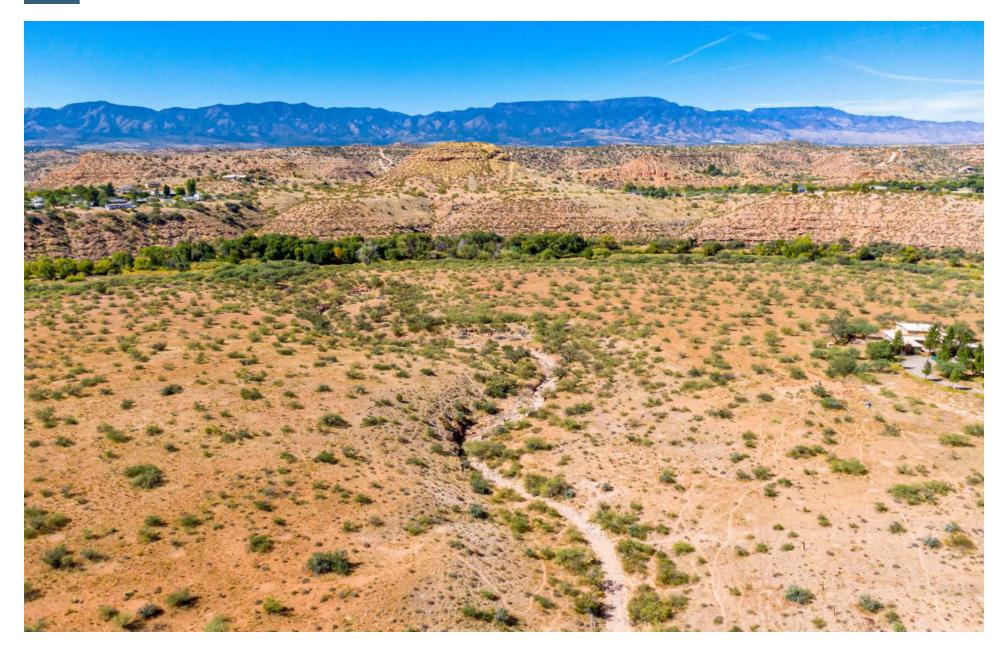

### **EXECUTIVE SUMMARY**

| LOCATION       | 10800 E Plateau Dr., Cornville, AZ 86325                                                                                                                                                                                                                                                                                                                                                                                                                                                                                                                                                                                                                                                                              |
|----------------|-----------------------------------------------------------------------------------------------------------------------------------------------------------------------------------------------------------------------------------------------------------------------------------------------------------------------------------------------------------------------------------------------------------------------------------------------------------------------------------------------------------------------------------------------------------------------------------------------------------------------------------------------------------------------------------------------------------------------|
| SIZE           | ±133.22 Acres                                                                                                                                                                                                                                                                                                                                                                                                                                                                                                                                                                                                                                                                                                         |
| PRICE          | \$3,500,000                                                                                                                                                                                                                                                                                                                                                                                                                                                                                                                                                                                                                                                                                                           |
| PARCELS        | 407-19-002P, 407-19-003D, 407-19-003A, 407-19-002M, 407-19-004, 407-19-002G, 407-19-002R, 407-19-002V                                                                                                                                                                                                                                                                                                                                                                                                                                                                                                                                                                                                                 |
| ZONING         | R1L-70                                                                                                                                                                                                                                                                                                                                                                                                                                                                                                                                                                                                                                                                                                                |
| UTILITIES      | Electric: Arizona Public Service (APS)                                                                                                                                                                                                                                                                                                                                                                                                                                                                                                                                                                                                                                                                                |
|                | Water: Private Wells                                                                                                                                                                                                                                                                                                                                                                                                                                                                                                                                                                                                                                                                                                  |
|                | <ul> <li>Two Existing Wells on the Property</li> <li>When last tested in 2004, one of the Wells produced in excess of 415 gallons per minute</li> </ul>                                                                                                                                                                                                                                                                                                                                                                                                                                                                                                                                                               |
|                | Sewer: Individual On-site Septic Systems                                                                                                                                                                                                                                                                                                                                                                                                                                                                                                                                                                                                                                                                              |
|                | Phone: CenturyLink                                                                                                                                                                                                                                                                                                                                                                                                                                                                                                                                                                                                                                                                                                    |
| PROPERTY TAXES | \$5,412.56 (2023)                                                                                                                                                                                                                                                                                                                                                                                                                                                                                                                                                                                                                                                                                                     |
| COMMENTS       | The Property has approximately 1/2 mile of frontage on Oak Creek on the north and the west and borders National Forest on the east side. The property could be a private estate or a potential development. Included with the property is a proposed plat that was prepared in 2008 and allowed for 35 residential lots that conformed with the R1L-70 zoning. There is an existing ranch house on the property that was built in 1947. It is approximately 3800 sq. ft. and has three levels, including a large basement. The house is currently occupied and included in this offering at no additional value. The home is habitable but would require significant updating. The ranch house is being sold "AS IS". |