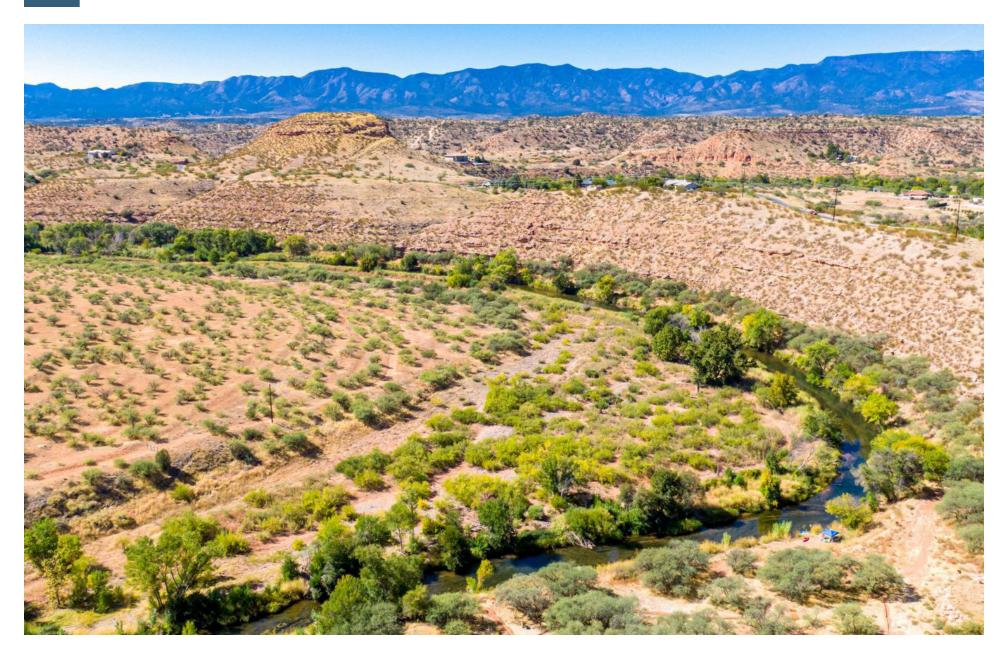

### **EXECUTIVE SUMMARY**

| LOCATION       | 10800 E Plateau Dr., Cornville, AZ 86325                                                                                                                                                                                                                                                                                                                                                                                                                                                                                                                                                                                                                                                                              |
|----------------|-----------------------------------------------------------------------------------------------------------------------------------------------------------------------------------------------------------------------------------------------------------------------------------------------------------------------------------------------------------------------------------------------------------------------------------------------------------------------------------------------------------------------------------------------------------------------------------------------------------------------------------------------------------------------------------------------------------------------|
| SIZE           | ±133.22 Acres                                                                                                                                                                                                                                                                                                                                                                                                                                                                                                                                                                                                                                                                                                         |
| PRICE          | \$3,500,000                                                                                                                                                                                                                                                                                                                                                                                                                                                                                                                                                                                                                                                                                                           |
| PARCELS        | 407-19-002P, 407-19-003D, 407-19-003A, 407-19-002M, 407-19-004, 407-19-002G, 407-19-002R, 407-19-002V                                                                                                                                                                                                                                                                                                                                                                                                                                                                                                                                                                                                                 |
| ZONING         | R1L-70                                                                                                                                                                                                                                                                                                                                                                                                                                                                                                                                                                                                                                                                                                                |
| UTILITIES      | Electric: Arizona Public Service (APS)                                                                                                                                                                                                                                                                                                                                                                                                                                                                                                                                                                                                                                                                                |
|                | Water: Private Wells                                                                                                                                                                                                                                                                                                                                                                                                                                                                                                                                                                                                                                                                                                  |
|                | <ul> <li>Two Existing Wells on the Property</li> <li>When last tested in 2004, one of the Wells produced in excess of 415 gallons per minute</li> </ul>                                                                                                                                                                                                                                                                                                                                                                                                                                                                                                                                                               |
|                | Sewer: Individual On-site Septic Systems                                                                                                                                                                                                                                                                                                                                                                                                                                                                                                                                                                                                                                                                              |
|                | Phone: CenturyLink                                                                                                                                                                                                                                                                                                                                                                                                                                                                                                                                                                                                                                                                                                    |
| PROPERTY TAXES | \$5,412.56 (2023)                                                                                                                                                                                                                                                                                                                                                                                                                                                                                                                                                                                                                                                                                                     |
| COMMENTS       | The Property has approximately 1/2 mile of frontage on Oak Creek on the north and the west and borders National Forest on the east side. The property could be a private estate or a potential development. Included with the property is a proposed plat that was prepared in 2008 and allowed for 35 residential lots that conformed with the R1L-70 zoning. There is an existing ranch house on the property that was built in 1947. It is approximately 3800 sq. ft. and has three levels, including a large basement. The house is currently occupied and included in this offering at no additional value. The home is habitable but would require significant updating. The ranch house is being sold "AS IS". |