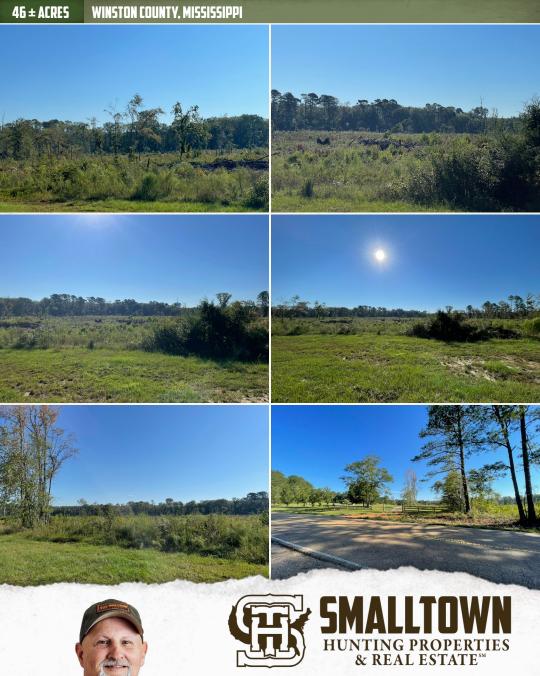

### **PROPERTY INFORMATION:**

- 46± Acres
- Established Road System
- Great Area for Deer/Turkey
- Near Nanih Waiya Creek
- Some Timber Remains
- Utilities Available at the Road
- Owner/Agent

# **WELCOME TO THE WINSTON 46**

THIS 46± ACRE WINSTON COUNTY, MS PROPERTY OFFERS SO MANY OPPORTUNITIES. Build your dream home on the hill at the front of the property, with stunning views, and enjoy hunting on the rest of the land. This is the perfect small hunting tract, teeming with deer and turkey, located near the renowned Nanih Waiya Creek.

If farming is more your style, part of the land could easily be converted to pasture for raising cows or horses, complete with room for a house and barn. With ample road frontage on Hwy 397 and utilities available, this is a great opportunity to own a piece of the country.