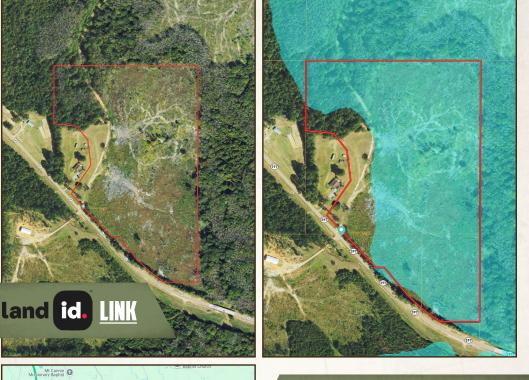

# LOCATION:

- Nanih Waiya, MS 39339
- Winston County
- Frontage Along Hwy 397
- 90± Minutes from Madison
- 15± Minutes from Noxapater

# **COORDINATES:**

• 32.9665, -88.8877

#### 46 ± ACRES WINSTON COUNTY, MISSISSIPPI

Directions From Noxapter, MS: Travel east on Hwy 490 for approximately 9 miles. Turn right on Hwy 397 and continue for nearly 3 miles to the property on your left.

# LINK TO GOOGLE MAP DIRECTIONS

STEVE MARTENS LAND SPECIALIST C: 601-573-2962 O: 769-888-2522 steve@smalltownproperties.com 4848 Main St. - Flora, MS 39071 smalltownproperties.com

Information is believed to be accurate but not guaranteed