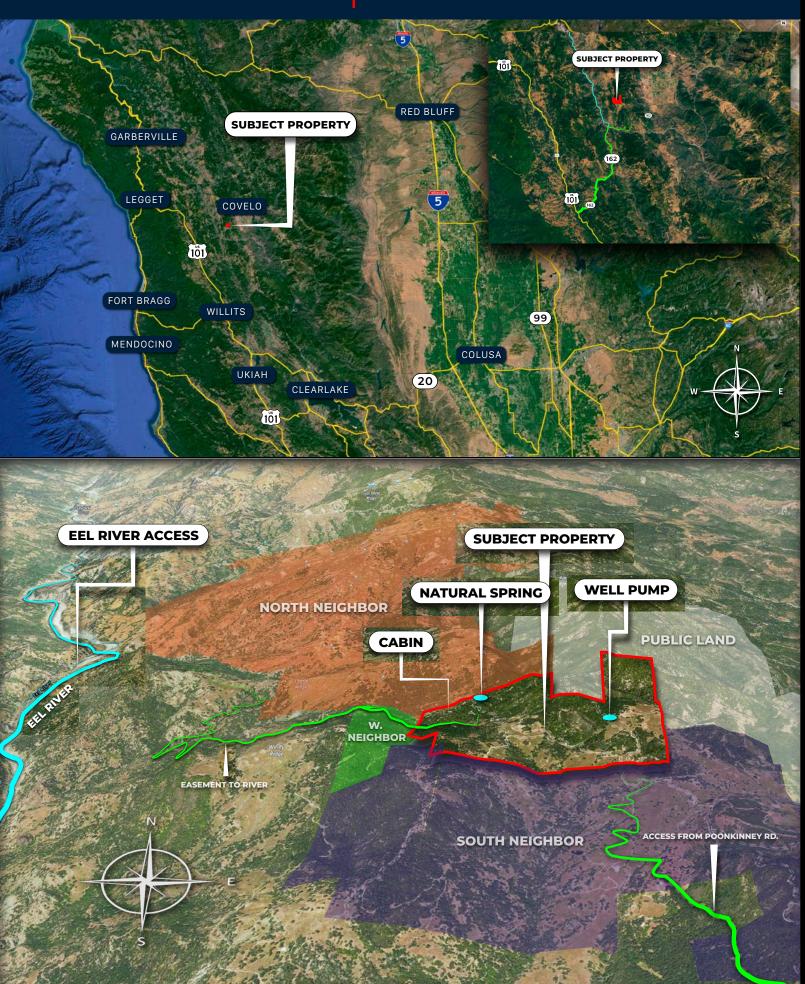

### PROPERTY BREAKDOWN

PG 2.

### FUTURE BUILD SITE

The Eastern side of the property provides the perfect opportunity for a new home build with gorgeous views of snow caped mountain tops and rolling hills.

This ± 20 acres also maintains great sunlight and two plots for Cannabis cultivation or home gardens.