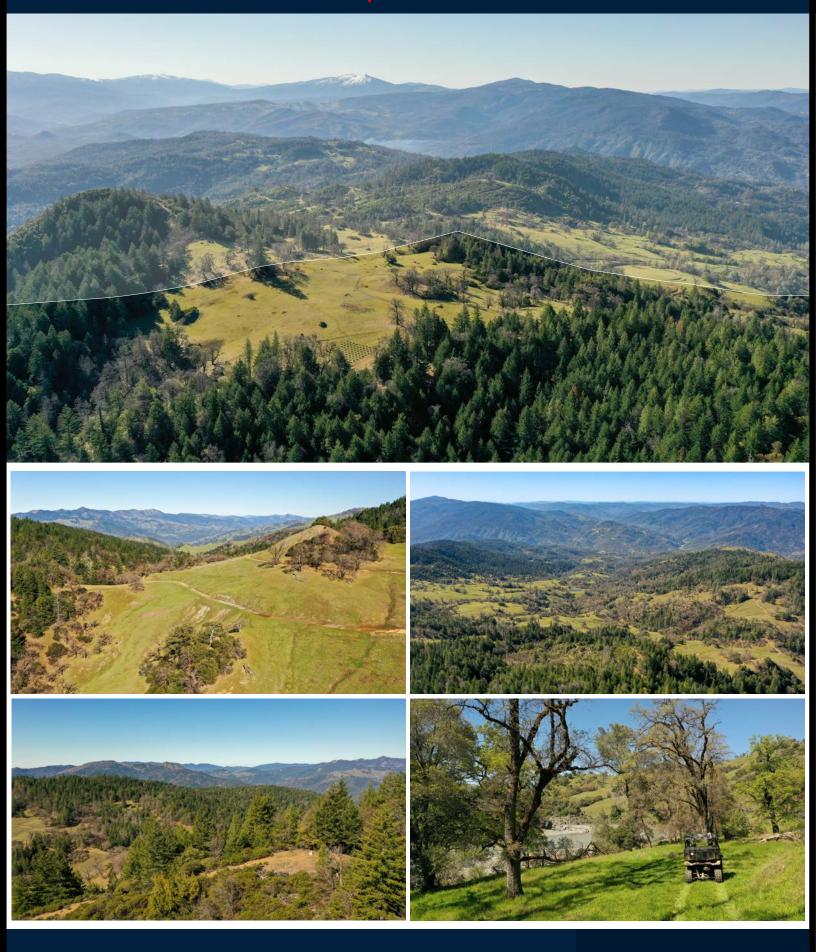

Nestled in the Mendocino Mountains near Covelo, Poonkinney Ridge Ranch offers a unique blend of opportunity and serenity. Sprawling over 500 acres of rolling hills and timber, the property beckons those that are truly wild at heart. Explore the vast landscape, hike neighboring state lands, or simply soak in the breathtaking views. This pristine habitat is a haven for wildlife, attracting trophy black-tailed deer, wild boars, and upland game.

Poonkinney Ridge Ranch caters to a variety of aspirations. The rich land offers income-producing possibilities through cattle grazing and cannabis cultivation. A powerful natural spring and a deep water well ensure a reliable water source for the property, making it the perfect canvas to build your dream home and embrace the beauty and tranquility of the Mendocino Mountains.

## PHOTOS

 GABE PATTEE
 408-605-2560
 DRE#02200751

### PHOTOS

GABE PATTEE

408-605-2560

DRE#02200751