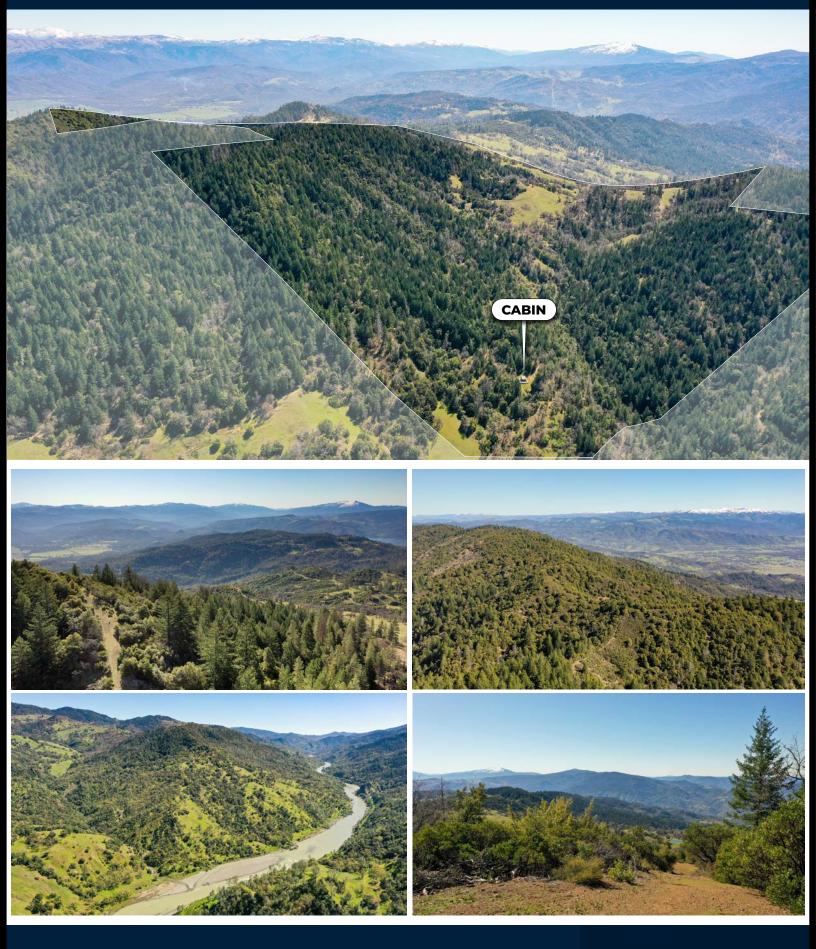

### CABIN

- $\cdot\,$  Comfy wood cabin with upstairs loft
- Bathroom
- Kitchen
- Large high-ceiling living room
- Wood burning stove
- $\cdot$  Gets great light with West facing views
- Large balcony and deck
- Fire heated hot tub
- Water supplied from natural spring
- Large garden plots with great light

A great spot to stay while building your dream home on one of many building sites on the property!

GABE PATTEE 408-605-2560 DRE#02200751