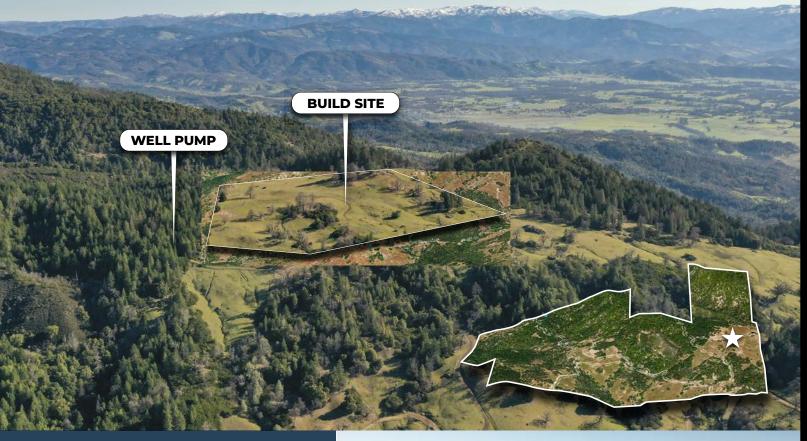

### FUTURE BUILD SITE

The Eastern side of the property provides the perfect opportunity for a new home build with gorgeous views of snow caped mountain tops and rolling hills.

This ± 20 acres also maintains great sunlight and two plots for Cannabis cultivation or home gardens.

Poonkinney Ridge Ranch caters to a variety of aspirations. The rich land offers income-producing possibilities through cattle grazing and cannabis cultivation. A powerful natural spring and a deep water well ensure a reliable water source for the property, making it the perfect canvas to build your dream home and embrace the beauty and tranquility of the Mendocino Mountains.