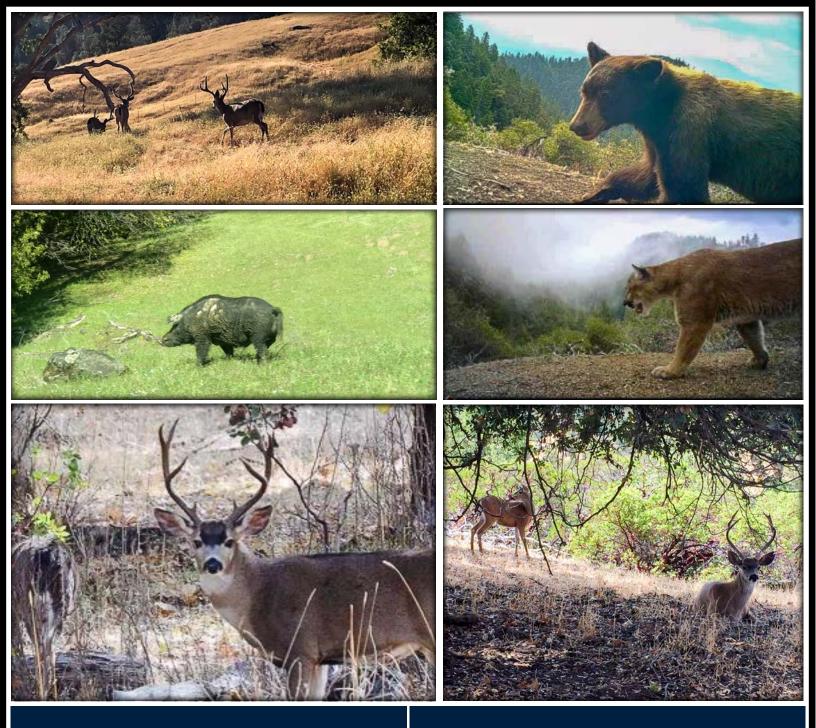

Nestled in the Mendocino Mountains near Covelo, Poonkinney Ridge Ranch offers a unique blend of opportunity and serenity. Sprawling over 500 acres of rolling hills and timber, the property beckons those that are truly wild at heart. Explore the vast landscape, hike neighboring state lands, or simply soak in the breathtaking views. This pristine habitat is a haven for wildlife, attracting trophy black-tailed deer, wild boars, and upland game.

## PHOTOS

 GABE PATTEE
 408-605-2560
 DRE#02200751

### PHOTOS

GABE PATTEE

408-605-2560

DRE#02200751