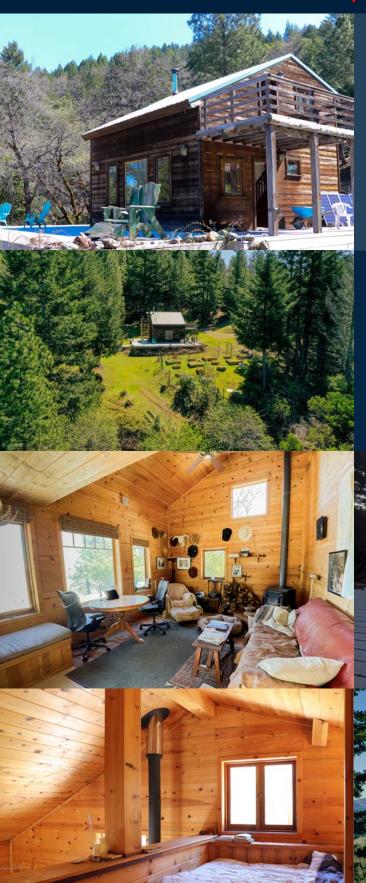

### CABIN

- $\cdot\,$  Comfy wood cabin with upstairs loft
- Bathroom
- Kitchen
- Large high-ceiling living room
- Wood burning stove
- $\cdot$  Gets great light with West facing views
- Large balcony and deck
- Fire heated hot tub
- Water supplied from natural spring
- Large garden plots with great light

A great spot to stay while building your dream home on one of many building sites on the property!

GABE PATTEE 408-605-2560 DRE#02200751