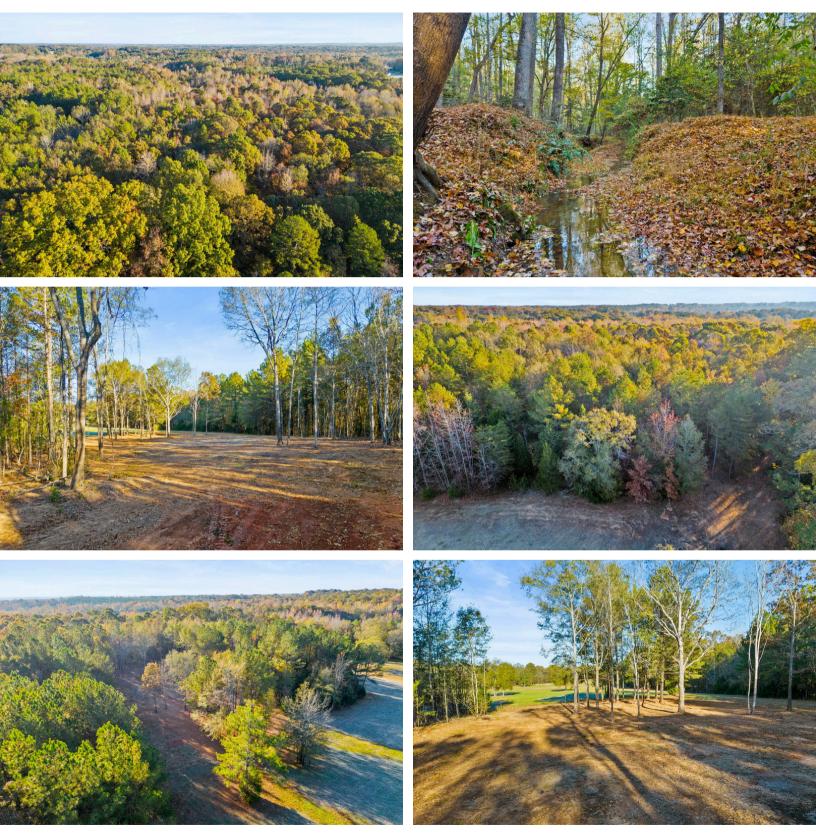

### PROPERTY AND LOCATION HIGHLIGHTS

- Greenville County Tax Map #0580020100907
- Best Use: Residential Homesite with Recreational Opportunity
- Property Access: Deeded Easement from Penson Road
- Unrestricted & Unzoned
- Water Frontage: Creek Access
- Wooded Acreage: Mature Mixed Hardwoods and Pines
- Greenville County School Zone: Fork Shoals Elementary | Ralph Chandler Middle | Woodmont High School
- Utilities: Power, Water, Internet, & Septic Permitted
- Neighboring Pasture View & Hardwood Creek Bottom
- Level and Cleared Proposed House Site with Gentle Sloping Walking Path Down to the Creek Bottom.
- \*Acreage and Utility to be Verified by Buyer or Buyer's Agent