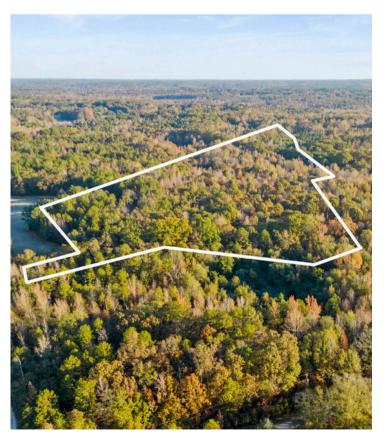

### PROPERTY AND LOCATION HIGHLIGHTS

- Greenville County Tax Map #0580020100907
- Best Use: Residential Homesite with Recreational Opportunity
- Property Access: Deeded Easement from Penson Road
- Unrestricted & Unzoned
- Water Frontage: Creek Access
- Wooded Acreage: Mature Mixed Hardwoods and Pines
- Greenville County School Zone: Fork Shoals Elementary | Ralph Chandler Middle | Woodmont High School
- Utilities: Power, Water, Internet, & Septic Permitted
- Neighboring Pasture View & Hardwood Creek Bottom
- Level and Cleared Proposed House Site with Gentle Sloping Walking Path Down to the Creek Bottom.
- \*Acreage and Utility to be Verified by Buyer or Buyer's Agent

#### OFFERING SUMMARY

| Lot Size:   | ±20 Acres    |
|-------------|--------------|
| Sale Price: | \$299,000.00 |

CHASE STYLES 864.365.5440 cstyles@reedypg.com TYLER WHIMS 864.430.4507 twhims@reedypg.com