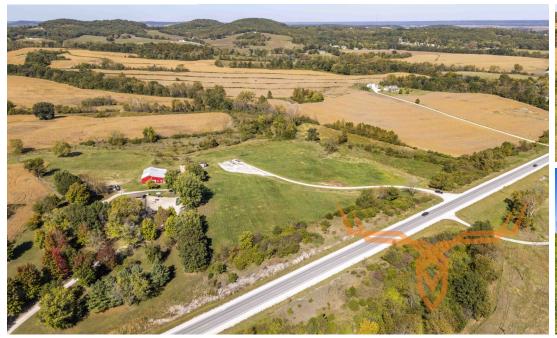

#### **PROPERTY HIGHLIGHTS:**

- 13.8 surveyed acres
- Black frontage on Hwy B
- Possible home site location
- Driveway established to possible home site
- Electric on the property
- Fiber internet at road

#### **PROPERTY DESCRIPTION:**

13.8 surveyed acres situated along Hwy B just outside Elsberry. This vacant tract of land offers a perfect home site overlooking Hwy B and the surrounding hills of Lincoln County. Electric on the property & fiber at the road. Tracts this size rarely are offered for sale on Hwy B and this one is ready for a new home. Hunting right our your back door, the timbered draws & brushy fields offer the opportunity to hunt the north end of the property. Wet weather creek. Potential use for horses. Some restrictions: No mobile homes, single or doublewide; No modular homes; No hog confinements; No junk yards; No subdivision of this tract of land.