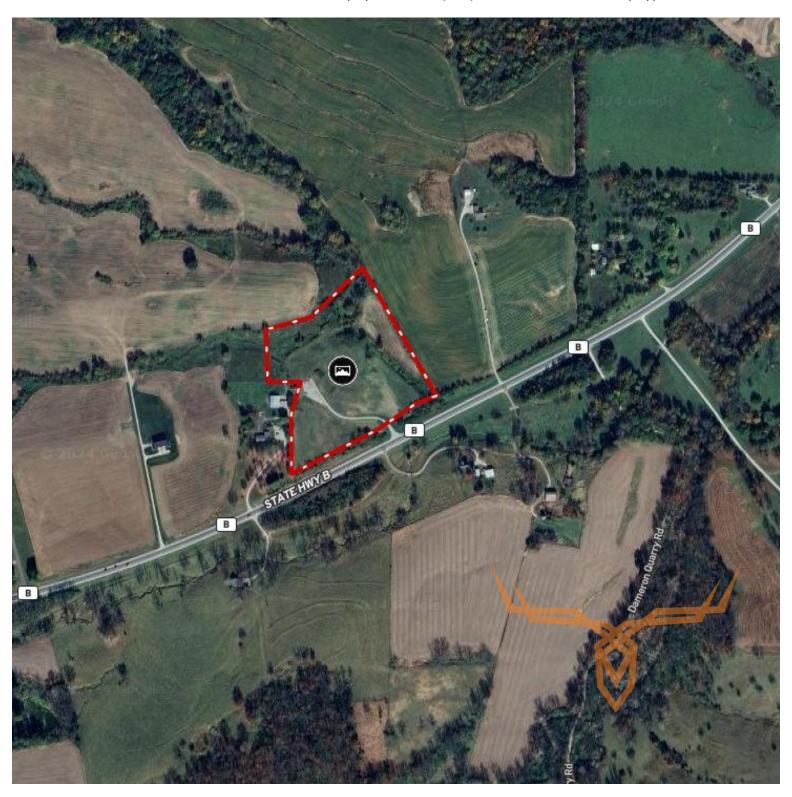

## 13.8 Surveyed Acre Vacant Building Tract for Sale - Lincoln County

www.TrophyPA.com • (855) 573-5263 • leads@trophypa.com

**PRICE:** \$241,500 **ACRES:** 13.8

**COUNTY**: Lincoln

#### **PROPERTY ADDRESS:**

00 H wy B Elsberry, MO 63334

#### **PROPERTY HIGHLIGHTS:**

- 13.8 surveyed acres
- Black frontage on Hwy B
- Possible home site location
- Driveway established to possible home site
- Electric on the property
- Fiber internet at road

#### **PROPERTY DESCRIPTION:**

13.8 surveyed acres situated along Hwy B just outside Elsberry. This vacant tract of land offers a perfect home site overlooking Hwy B and the surrounding hills of Lincoln County. Electric on the property & fiber at the road. Tracts this size rarely are offered for sale on Hwy B and this one is ready for a new home. Hunting right our your back door, the timbered draws & brushy fields offer the opportunity to hunt the north end of the property. Wet weather creek. Potential use for horses. Some restrictions: No mobile homes, single or doublewide; No modular homes; No hog confinements; No junk yards; No subdivision of this tract of land.