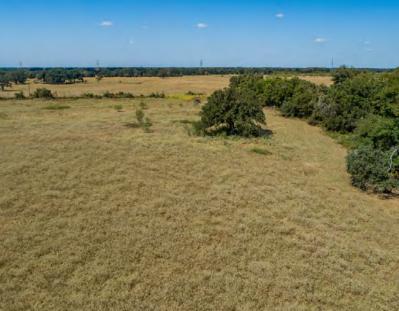

# PROPERTY DESCRIPTION

The Barton Branch 50 is an attractive property located in Hammond, TX. Barton Branch 50 is located less than one mile off of Hwy 6 and has more than 1000' of county road frontage. The 50 acres are primarily comprised of improved pastures with cross-fencing in place. The terrain is light elevation, with numerous oaks accompanying the pastureland. Predominately used for ranching, the land has been well maintained and is currently ag-exempt.

Centrally located between Waco, Temple, and Bryan/College Station, the Barton Branch 50 would make for a perfect homestead, investment, or recreational getaway; the Barton Branch 50 can do it all!

Copyright 2024 Grand Land Realty, LLC The material contained in this document is based in part upon information furnished to Grand Land Realty, LLC. by sources deemed to be reliable. The information is believed to be accurate in all material respects, but no representation or warranty, expressed, or implied, as to list accuracy or completeness is made by any party. Recipients should conduct their own investigation and analysis of the information described herein.