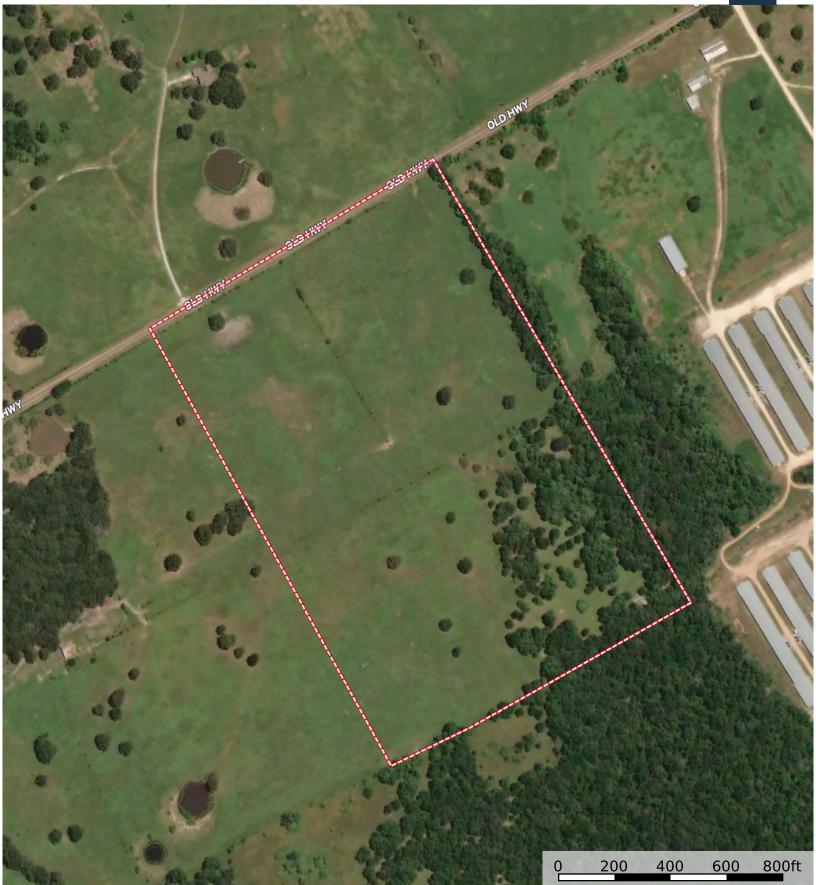

# DIRECTIONS

From Hammond, travel west on Old Hwy for approximately 1/2 mile; the property will be on your left.

Copyright 2024 Grand Land Realty, LLC The material contained in this document is based in part upon information furnished to Grand Land Realty, LLC. by sources deemed to be reliable. The information is believed to be accurate in all material respects, but no representation or warranty, expressed, or implied, as to list accuracy or completeness is made by any party. Recipients should conduct their own investigation and analysis of the information described herein. Contraction of the second seco

Dustin Preston Realtor® - Land Specialist dpreston@grandland.com (281) 787-5401

Boundary

The information contained herein was obtained from sources deemed to be reliable. Land id<sup>TM</sup> Services makes no warranties or guarantees as to the completeness or accuracy thereof. **TBD Old Hwy Calvert, TX** Robertson County, Texas, 50 AC +/-

Boundary

The information contained herein was obtained from sources deemed to be reliable. Land id<sup>TM</sup> Services makes no warranties or guarantees as to the completeness or accuracy thereof.

TBD Old Hwy Calvert, TX Robertson County, Texas, 50 AC +/-