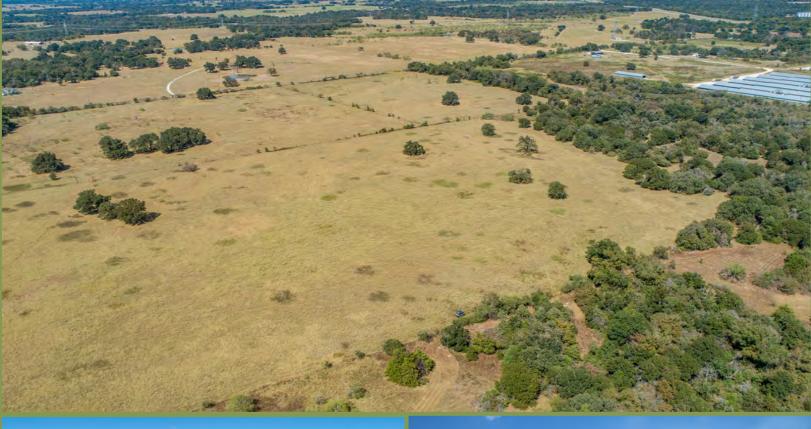

# PROPERTY DESCRIPTION

The Barton Branch 50 is an attractive property located in Hammond, TX. Barton Branch 50 is located less than one mile off of Hwy 6 and has more than 1000' of county road frontage. The 50 acres are primarily comprised of improved pastures with cross-fencing in place. The terrain is light elevation, with numerous oaks accompanying the pastureland. Predominately used for ranching, the land has been well maintained and is currently ag-exempt.

Centrally located between Waco, Temple, and Bryan/College Station, the Barton Branch 50 would make for a perfect homestead, investment, or recreational getaway; the Barton Branch 50 can do it all!

Copyright 2024 Grand Land Realty, LLC The material contained in this document is based in part upon information furnished to Grand Land Realty, LLC. by sources deemed to be reliable. The information is believed to be accurate in all material respects, but no representation or warranty, expressed, or implied, as to list accuracy or completeness is made by any party. Recipients should conduct their own investigation and analysis of the information described herein.