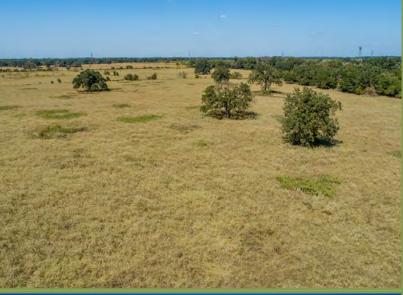

# PROPERTY DESCRIPTION

The Barton Branch 50 is an attractive property located in Hammond, TX. Barton Branch 50 is located less than one mile off of Hwy 6 and has more than 1000' of county road frontage. The 50 acres are primarily comprised of improved pastures with cross-fencing in place. The terrain is light elevation, with numerous oaks accompanying the pastureland. Predominately used for ranching, the land has been well maintained and is currently ag-exempt.