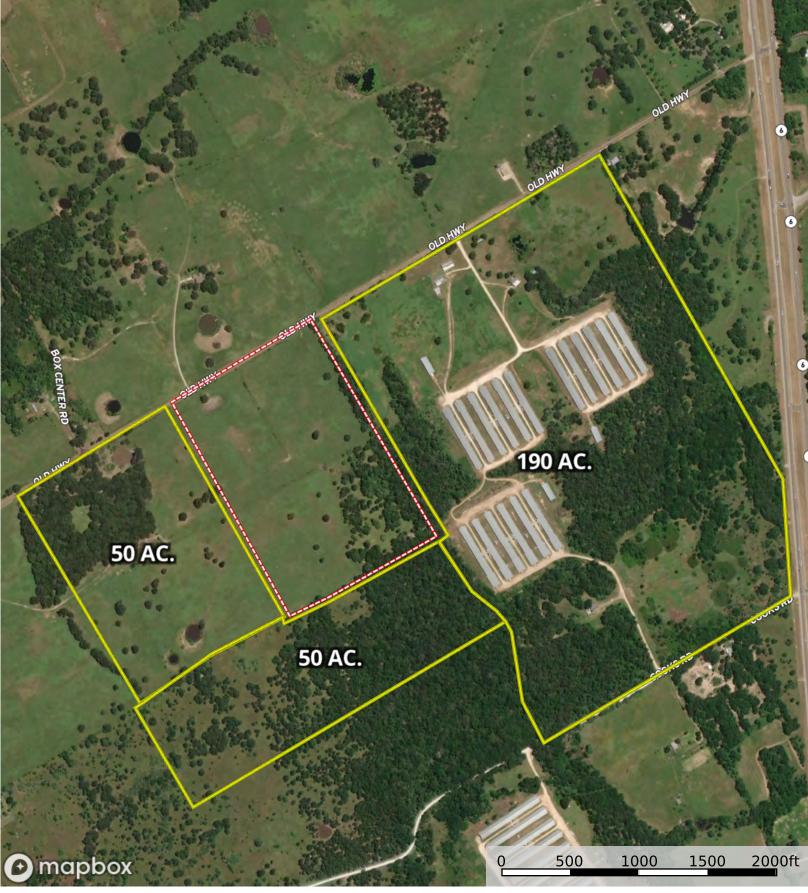

# PROPERTY DESCRIPTION

The Barton Branch 50 is an attractive property located in Hammond, TX. Barton Branch 50 is located less than one mile off of Hwy 6 and has more than 1000' of county road frontage. The 50 acres are primarily comprised of improved pastures with cross-fencing in place. The terrain is light elevation, with numerous oaks accompanying the pastureland. Predominately used for ranching, the land has been well maintained and is currently ag-exempt.

Centrally located between Waco, Temple, and Bryan/College Station, the Barton Branch 50 would make for a perfect homestead, investment, or recreational getaway; the Barton Branch 50 can do it all!

Copyright 2024 Grand Land Realty, LLC The material contained in this document is based in part upon information furnished to Grand Land Realty, LLC. by sources deemed to be reliable. The information is believed to be accurate in all material respects, but no representation or warranty, expressed, or implied, as to list accuracy or completeness is made by any party. Recipients should conduct their own investigation and analysis of the information described herein.