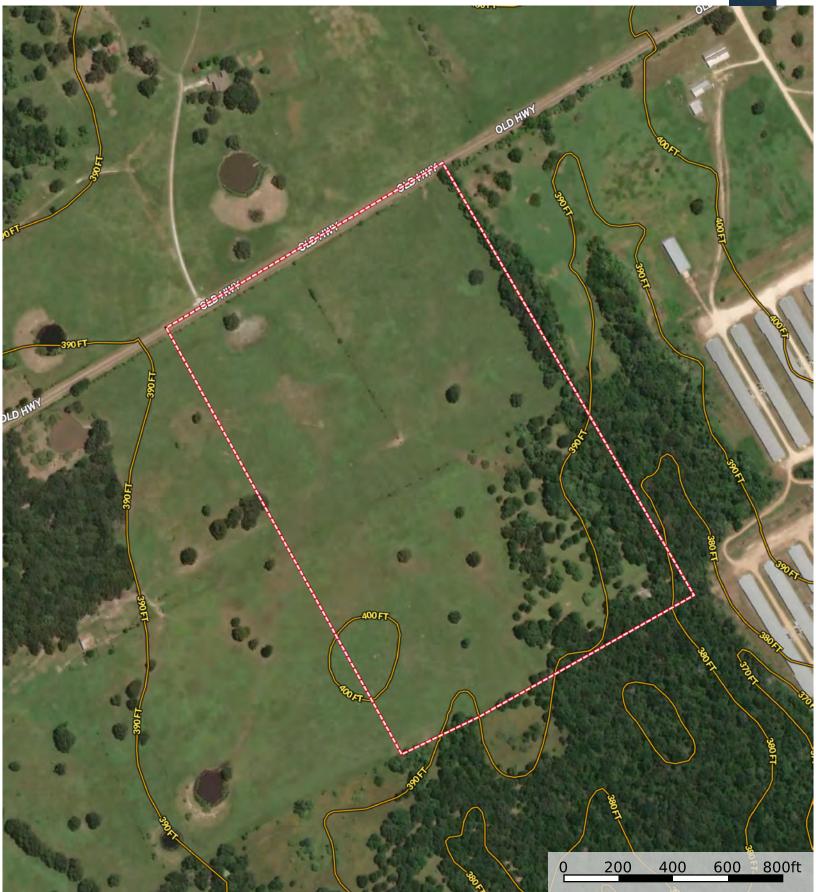

# PROPERTY DESCRIPTION

The Barton Branch 50 is an attractive property located in Hammond, TX. Barton Branch 50 is located less than one mile off of Hwy 6 and has more than 1000' of county road frontage. The 50 acres are primarily comprised of improved pastures with cross-fencing in place. The terrain is light elevation, with numerous oaks accompanying the pastureland. Predominately used for ranching, the land has been well maintained and is currently ag-exempt.

Dustin Preston Realtor® - Land Specialist dpreston@grandland.com (281) 787-5401

Boundary

The information contained herein was obtained from sources deemed to be reliable. Land id<sup>TM</sup> Services makes no warranties or guarantees as to the completeness or accuracy thereof. **TBD Old Hwy Calvert, TX** Robertson County, Texas, 50 AC +/-

Boundary

The information contained herein was obtained from sources deemed to be reliable. Land id<sup>TM</sup> Services makes no warranties or guarantees as to the completeness or accuracy thereof.

TBD Old Hwy Calvert, TX Robertson County, Texas, 50 AC +/-