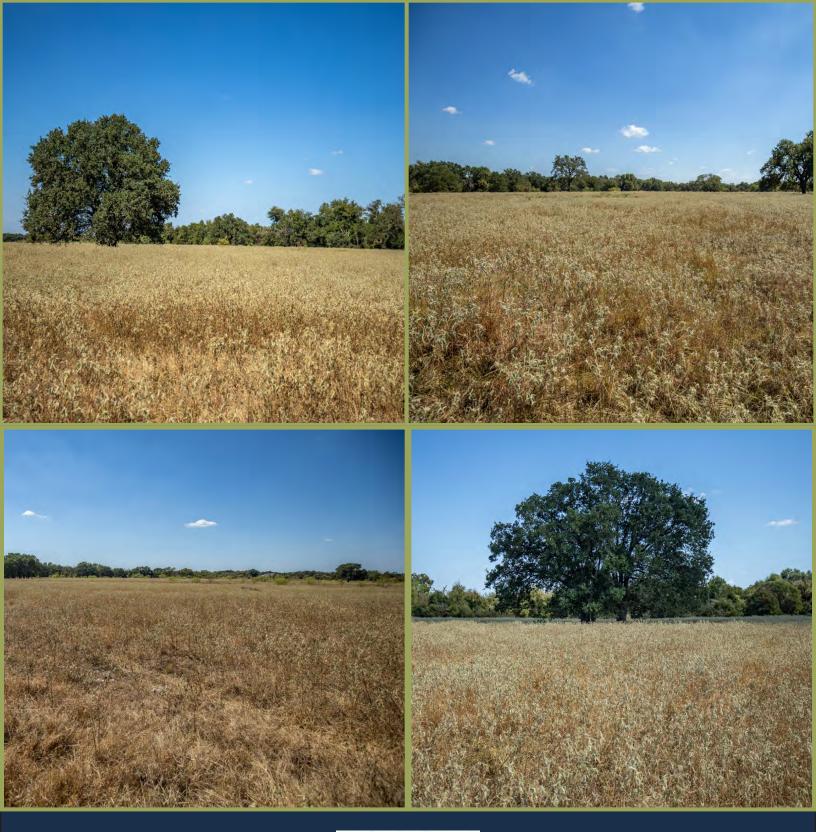

# PROPERTY DESCRIPTION

The Barton Branch 50 is an attractive property located in Hammond, TX. Barton Branch 50 is located less than one mile off of Hwy 6 and has more than 1000' of county road frontage. The 50 acres are primarily comprised of improved pastures with cross-fencing in place. The terrain is light elevation, with numerous oaks accompanying the pastureland. Predominately used for ranching, the land has been well maintained and is currently ag-exempt.

### TREES

Live Oak Post Oak Cedar Flm

## GRASSES

Coastal King Ranch Blue Stem