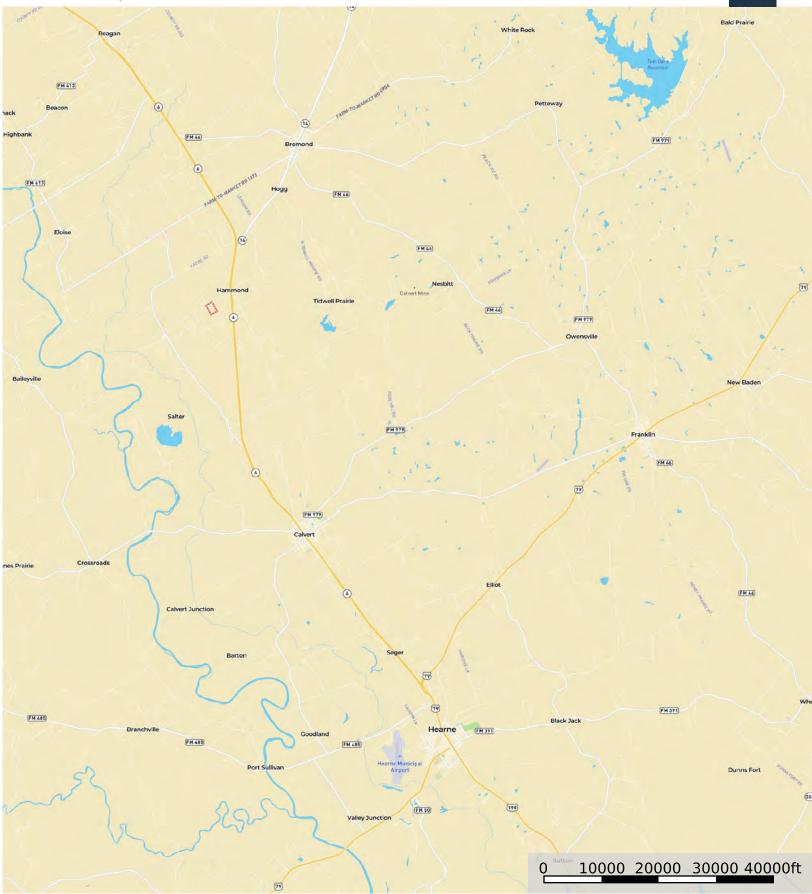

### LOCATION

Robertson County

35 miles from Waco, Temple, and Bryan/ College Station, 79 miles to Austin- Bergstrom International Airport, 120 miles to Houston

# DIRECTIONS

From Hammond, travel west on Old Hwy for approximately 1/2 mile; the property will be on your left.

Copyright 2024 Grand Land Realty, LLC The material contained in this document is based in part upon information furnished to Grand Land Realty, LLC. by sources deemed to be reliable. The information is believed to be accurate in all material respects, but no representation or warranty, expressed, or implied, as to list accuracy or completeness is made by any party. Recipients should conduct their own investigation and analysis of the information described herein. Contraction of the second seco