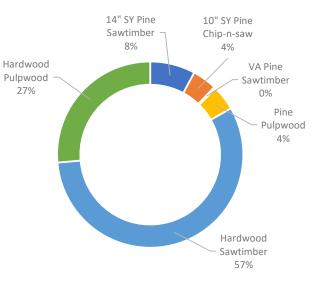

#### MERCHANTABLE TIMBER SUMMARY BY PRODUCT GROUP:

|                        |        |           | F |
|------------------------|--------|-----------|---|
| Product Group          | Tons   | MBF(I)    |   |
| 14" SY Pine Sawtimber  | 1,331  | 249.733   |   |
| 10" SY Pine Chip-n-saw | 718    | 117.505   |   |
| VA Pine Sawtimber      | 49     | 9.194     |   |
| Pine Pulpwood          | 739    | -         |   |
| Hardwood Sawtimber     | 9,657  | 1,847.550 |   |
| Hardwood Pulpwood      | 4,472  | -         |   |
| Total                  | 16,967 | 2,223.982 |   |