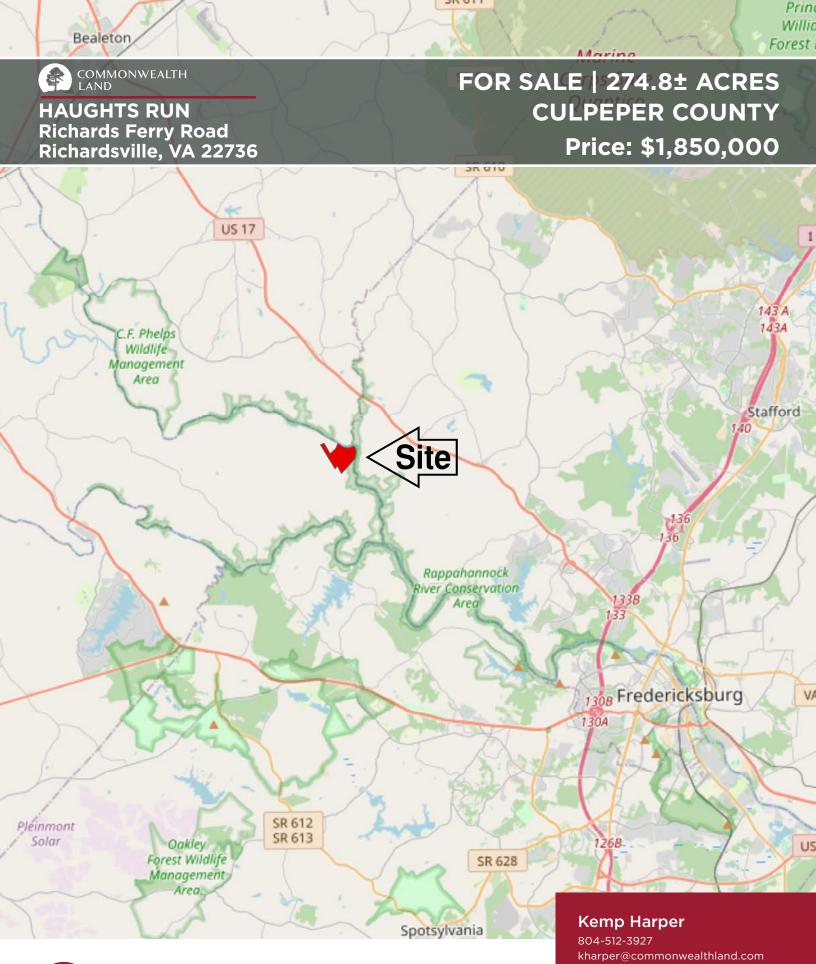

# HAUGHTS RUN Richards Ferry Road Richardsville, VA 22736

### Features

**MATURE,** old-growth hardwood timber with extensive frontage on the Rappahannock River located in Culpeper County, Virginia, approximately 40 minutes West of Fredericksburg.

**PROPERTY** is accessed via a 15' deeded easement along an existing road leading to Richards Ferry Road, State Route 619.

**THERE ARE SEVERAL** internal roads providing good access throughout the property.

**SURVEYS** recorded from 1952, 1956, 1963, and 2002.

**THIS PROPERTY OFFERS** excellent timberland investment, recreational, and conservation opportunities in a one-of-a-kind property with unparalleled natural beauty.