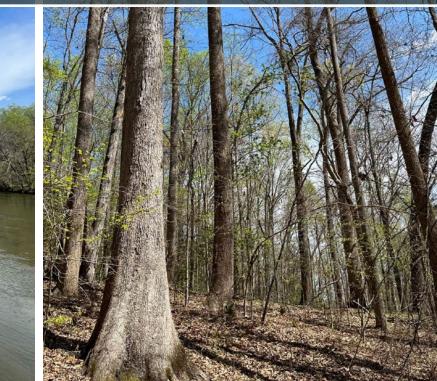

### Features

**MATURE,** old-growth hardwood timber with extensive frontage on the Rappahannock River located in Culpeper County, Virginia, approximately 40 minutes West of Fredericksburg.

**PROPERTY** is accessed via a 15' deeded easement along an existing road leading to Richards Ferry Road, State Route 619.