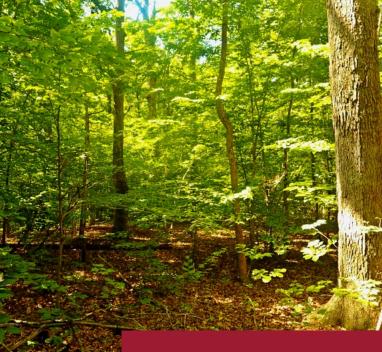

### Features

**MATURE,** old-growth hardwood timber with extensive frontage on the Rappahannock River located in Culpeper County, Virginia, approximately 40 minutes West of Fredericksburg.

**PROPERTY** is accessed via a 15' deeded easement along an existing road leading to Richards Ferry Road, State Route 619.

**THERE ARE SEVERAL** internal roads providing good access throughout the property.

**SURVEYS** recorded from 1952, 1956, 1963, and 2002.

**THIS PROPERTY OFFERS** excellent timberland investment, recreational, and conservation opportunities in a one-of-a-kind property with unparalleled natural beauty.