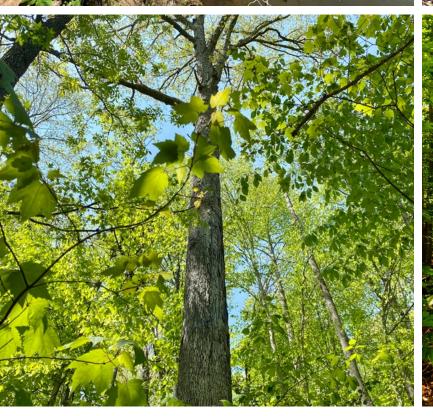

### Features

**MATURE,** old-growth hardwood timber with extensive frontage on the Rappahannock River located in Culpeper County, Virginia, approximately 40 minutes West of Fredericksburg.

**PROPERTY** is accessed via a 15' deeded easement along an existing road leading to Richards Ferry Road, State Route 619.

**THERE ARE SEVERAL** internal roads providing good access throughout the property.

**SURVEYS** recorded from 1952, 1956, 1963, and 2002.

**THIS PROPERTY OFFERS** excellent timberland investment, recreational, and conservation opportunities in a one-of-a-kind property with unparalleled natural beauty.