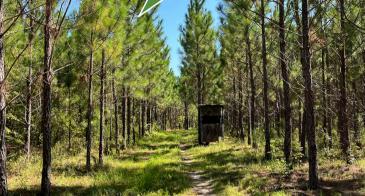

### LAURENS COUNTY, GA • ± 107.56 ACRES • \$450,000

The Layson Tract is the perfect combination of timber investment and recreation. Or you can can create a county estate to blend in with many of the established estates in the area. 95% of the acreage is upland productive timberland. The 9 year old slash pine plantation is just a few years away from thinning income and possibly pine straw income. Property can easily be divided into two ±53 acre parcels. Tract is gated with good all-weather system providing easy & reliable access.

#### **OPPORTUNITY**

- Recreational / Hunting / Timberland
- Gillis Public Fishing Lakes are 3.2 miles from tract
- 102 acres of 2015 planted pine slash

Information in this property is believed reliable but is not warranted or guaranteed.