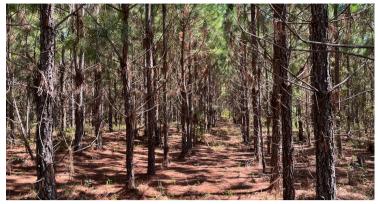

### LAURENS COUNTY, GA • ± 107.56 ACRES • \$450,000

The Layson Tract is the perfect combination of timber investment and recreation. Or you can can create a county estate to blend in with many of the established estates in the area. 95% of the acreage is upland productive timberland. The 9 year old slash pine plantation is just a few years away from thinning income and possibly pine straw income. Property can easily be divided into two ±53 acre parcels. Tract is gated with good all-weather system providing easy & reliable access.

#### **OPPORTUNITY**

- Recreational / Hunting / Timberland
- Gillis Public Fishing Lakes are 3.2 miles from tract
- 102 acres of 2015 planted pine slash

Information in this property is believed reliable but is not warranted or guaranteed.