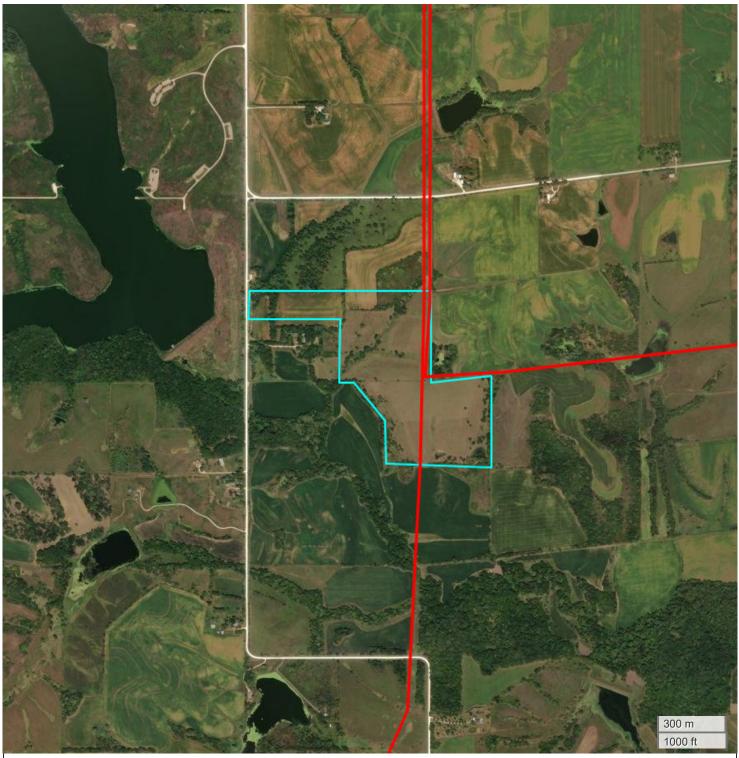

## 96.9 ACRES - MADISON CO, IA ENERGY MAP

FarmWorth, LLC makes no representations or warranties, express or implied, as to the accuracy of any information, data, numerical values, boundaries, or any other information generated through the use of FarmWorth.com. User is solely responsible for independently investigating and determining all information provided through FarmWorth.com prior to use and waives any and all claims against FarmWorth, LLC for any inaccuracies or inconsistencies in the information and/or data.

Transmission Lines

**&** Substations

Wind Turbine

Wind Farm

Solar

dil and Gas(Active)

Oil and Gas(Abandoned)