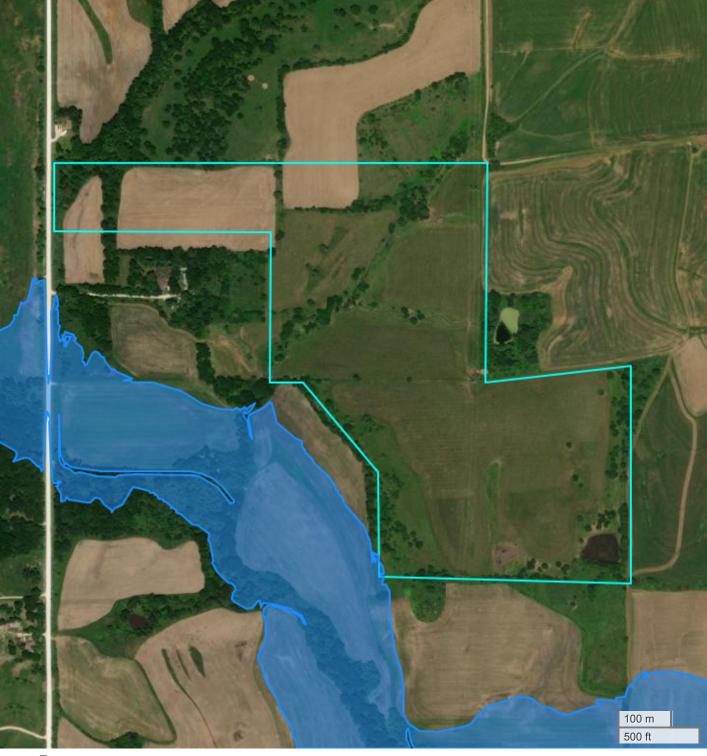

96.9 ACRES - MADISON CO, IA

## Significant Flood Hazards

Regulatory Floodway (Zones AE, AO, AH, VE, AR)
Without Base Flood Elevation (BFE), with BFE or Depth (Zones A, V, A99)