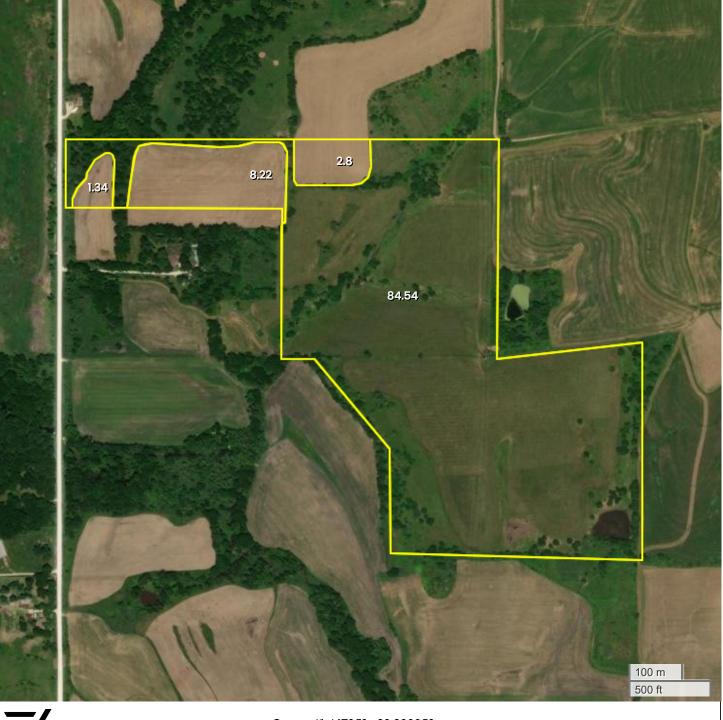

96.9 ACRES - MADISON CO, IA

Center: 41.467058, -93.900050

13-77N-27W Jefferson Township Madison County, IA

FarmWorth, LLC makes no representations or warranties, express or implied, as to the accuracy of any information, data, numerical values, boundaries, or any other information generated through the use of FarmWorth.com. User is solely responsible for independently investigating and determining all information provided through FarmWorth.com prior to use and waives any and all claims against FarmWorth, LLC for any inaccuracies or inconsistencies in the information and/or data.