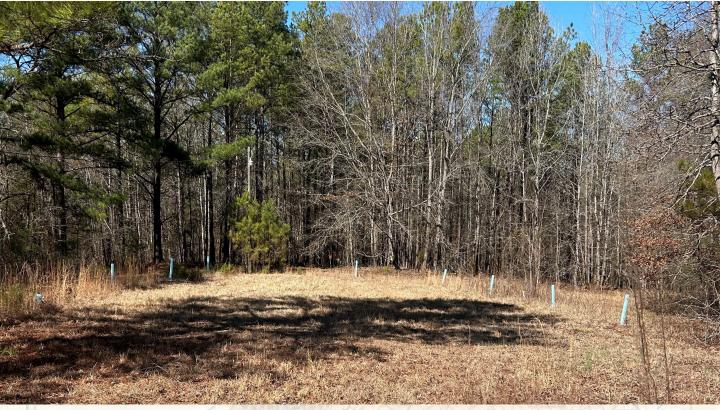

#### **Property Information:**

- 43± Total Acres
- Three Established Food Plots
- Small Pond
- Mixed Hardwoods and Pine Trees
- Utilities Available
- Three Access Points
- Frontage on County Road 109

Sitting two miles from the Delta, mature whitetail deer and turkeys are seasonally abundant. The thickness of the established hardwoods is an ideal place for deer bedding and turkey roosting. Three food plots are currently established. Upon initial inspection, the property was loaded with deer tracks!