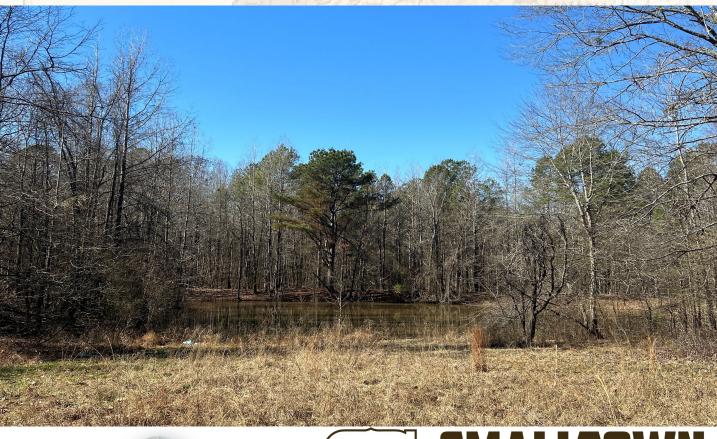

#### **Property Information:**

- 43± Total Acres
- Three Established Food Plots
- Small Pond
- Mixed Hardwoods and Pine Trees
- Utilities Available
- Three Access Points
- Frontage on County Road 109