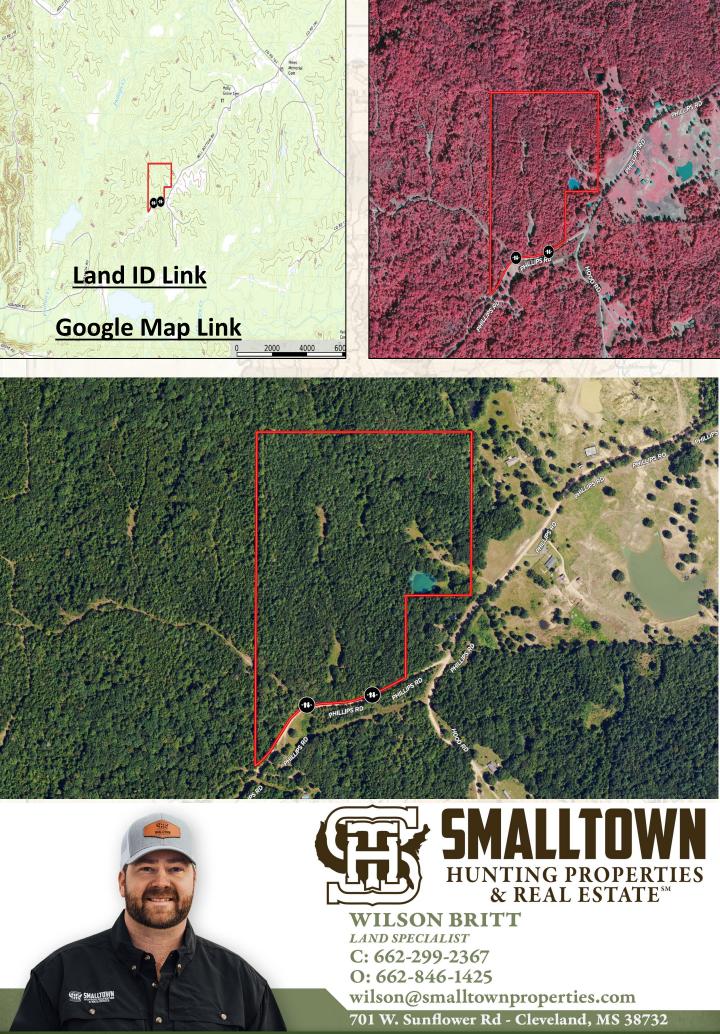

#### Location:

- Holmes County, MS
  - 23± Miles South of Greenwood
- 66± Miles North of Madison

#### **Coordinates:**

• 34.0879, -90.2699

#### **Property Information:**

- 43± Total Acres
- Three Established Food Plots
- Small Pond
- Mixed Hardwoods and Pine Trees
- Utilities Available
- Three Access Points
- Frontage on County Road 109

WILSON BRITT LAND SPECIALIST C: 662-299-2367 O: 662-846-1425 wilson@smalltownproperties.com 701 W. Sunflower Rd - Cleveland, MS 38732 smalltownproperties.com

STALLTOWN

Just inside the foothills of Holmes County, MS lies the perfect weekend getaway...the Holmes 43! Situated on a dead-end county road, this 43± acre property offers seclusion and privacy!