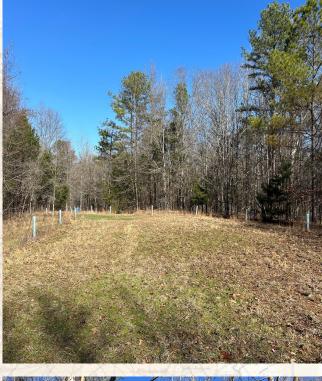

#### **Property Information:**

- 43± Total Acres
- Three Established Food Plots
- Small Pond
- Mixed Hardwoods and Pine Trees
- Utilities Available
- Three Access Points
- Frontage on County Road 109

WILSON BRITT LAND SPECIALIST C: 662-299-2367 O: 662-846-1425 wilson@smalltownproperties.com 701 W. Sunflower Rd - Cleveland, MS 38732 smalltownproperties.com

STALLTOWN

Just inside the foothills of Holmes County, MS lies the perfect weekend getaway...the Holmes 43! Situated on a dead-end county road, this 43± acre property offers seclusion and privacy!

Utilities are available for a potential cabin site. An excellent road system traverses the property, and its rolling topography allows for easy riding or walking. Readily accessible from Holly Grove Meeks Road, you can be hunting within minutes!