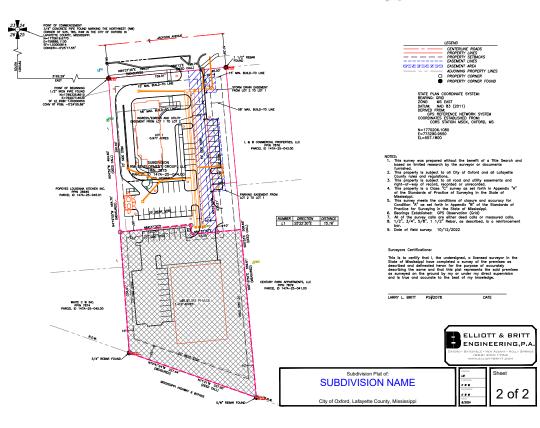

#### **PROPERTY INFORMATION:**

- 1.412± Acres
- 61,506± Square Foot Lot
- High Visibility On Jackson Avenue & Highway 6 (US 278)
- Prime Location in the Retail/Commercial District of Jackson Avenue

### **TAX INFORMATION:**

- 2022 \$7,191.94
- Parcel #1: 147A-25-044.00

## WELCOME TO 2262 WEST JACKSON AVENUE

2622 WEST JACKSON AVENUE IS A NEWLY LISTED COMMERCIAL LOT LOCATED WITHIN THE HEAVILY POPULATED RETAIL/COMMERCIAL DISTRICT OF JACKSON AVENUE IN OXFORD, MS. Currently, some of the surrounding businesses include Walmart, Dick's Sporting Goods, Home Depot, Planet Fitness, Chick-fil-A, McAlister's, Connie's Chicken, and several other national name franchises. This Lafayette County property offers 1.412+/- acres, 61,506 square feet, and is rectangular in shape with visibility from West Jackson Avenue and Highway 6 (US 278). Situated on the south side of West Jackson Avenue, the location is approximately 700 feet from the intersection of Highway 6 (US 278) and West Jackson Avenue. There is ingress and egress from West Jackson Avenue and an adjoining retail center to the east. The property is accessible using a shared drive with the newly constructed Connie's Chicken. The topography is flat and ready to build with adequate drainage and no existing structures. Currently, this site is zoned Suburban Center District (SCN) and, according to FEMA maps, is not located within a floodplain. The University of Mississippi, with an enrollment of over 16,000, is located one mile to the east and is easily accessible from West Jackson Avenue and Highway 6 (US 278). Interstate 55 (Batesville) is roughly 23 miles to the west while US Highway 45 (Tupelo) is  $53\pm$  miles to the east.