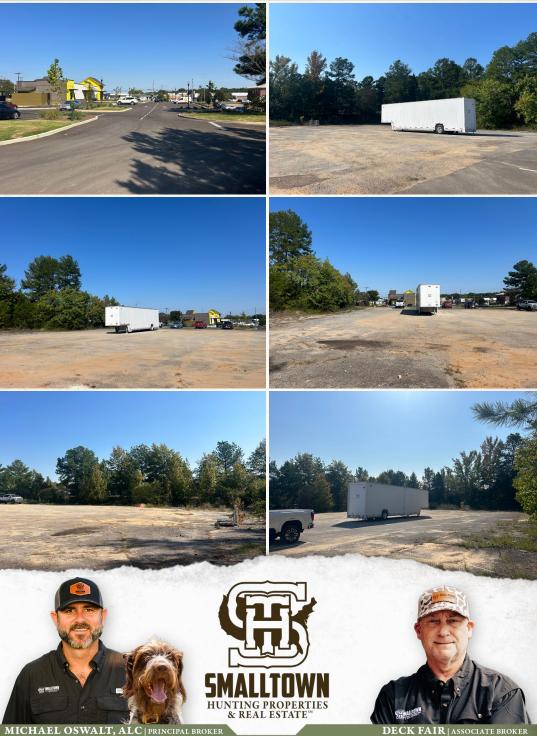

## WELCOME TO 2262 WEST JACKSON AVENUE

2622 WEST JACKSON AVENUE IS A NEWLY LISTED COMMERCIAL LOT LOCATED WITHIN THE HEAVILY POPULATED RETAIL/COMMERCIAL DISTRICT OF JACKSON AVENUE IN OXFORD, MS. Currently, some of the surrounding businesses include Walmart, Dick's Sporting Goods, Home Depot, Planet Fitness, Chick-fil-A, McAlister's, Connie's Chicken, and several other national name franchises. This Lafayette County property offers 1.412+/- acres, 61,506 square feet, and is rectangular in shape with visibility from West Jackson Avenue and Highway 6 (US 278). Situated on the south side of West Jackson Avenue, the location is approximately 700 feet from the intersection of Highway 6 (US 278) and West Jackson Avenue. There is ingress and egress from West Jackson Avenue and an adjoining retail center to the east. The property is accessible using a shared drive with the newly constructed Connie's Chicken. The topography is flat and ready to build with adequate drainage and no existing structures. Currently, this site is zoned Suburban Center District (SCN) and, according to FEMA maps, is not located within a floodplain. The University of Mississippi, with an enrollment of over 16,000, is located one mile to the east and is easily accessible from West Jackson Avenue and Highway 6 (US 278). Interstate 55 (Batesville) is roughly 23 miles to the west while US Highway 45 (Tupelo) is  $53\pm$  miles to the east.