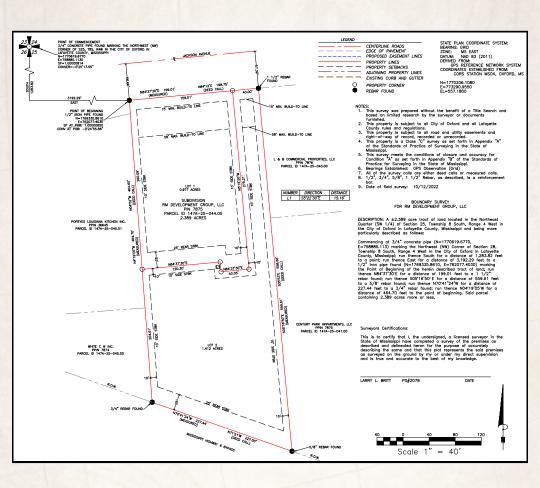

#### **PROPERTY INFORMATION:**

- 1.412± Acres
- 61,506± Square Foot Lot
- High Visibility On Jackson Avenue & Highway 6 (US 278)
- Prime Location in the Retail/Commercial District of Jackson Avenue

### **TAX INFORMATION:**

- 2022 \$7,191.94
- Parcel #1: 147A-25-044.00

## WELCOME TO 2262 WEST JACKSON AVENUE

2622 WEST JACKSON AVENUE IS A NEWLY LISTED COMMERCIAL LOT LOCATED WITHIN THE HEAVILY POPULATED RETAIL/COMMERCIAL DISTRICT OF JACKSON AVENUE IN OXFORD, MS. Currently, some of the surrounding businesses include Walmart, Dick's Sporting Goods, Home Depot, Planet Fitness, Chick-fil-A, McAlister's, Connie's Chicken, and several other national name franchises. This Lafayette County property offers 1.412+/- acres, 61,506 square feet, and is rectangular in shape with visibility from West Jackson Avenue and Highway 6 (US 278). Situated on the south side of West Jackson Avenue, the location is approximately 700 feet from the intersection of Highway 6 (US 278) and West Jackson Avenue. There is ingress and egress from West Jackson Avenue and an adjoining retail center to the east. The property is accessible using a shared drive with the newly constructed Connie's Chicken. The topography is flat and ready to build with adequate drainage and no existing structures. Currently, this site is zoned Suburban Center District (SCN) and, according to FEMA maps, is not located within a floodplain. The University of Mississippi, with an enrollment of over 16,000, is located one mile to the east and is easily accessible from West Jackson Avenue and Highway 6 (US 278). Interstate 55 (Batesville) is roughly 23 miles to the west while US Highway 45 (Tupelo) is  $53\pm$  miles to the east.