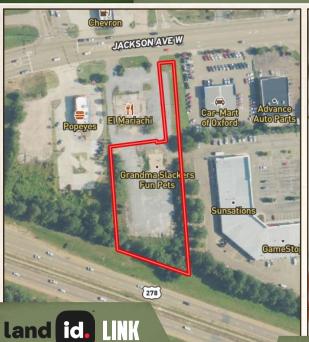

### LOCATION:

- 2622 W Jackson Avenue Oxford, MS 38655
- Inside the City Limits of Oxford
- Lafayette County
- 23± Miles W of Batesville
- 1± Miles E of Ole Miss

## WELCOME TO 2262 WEST JACKSON AVENUE

2622 WEST JACKSON AVENUE IS A NEWLY LISTED COMMERCIAL LOT LOCATED WITHIN THE HEAVILY POPULATED RETAIL/COMMERCIAL DISTRICT OF JACKSON AVENUE IN OXFORD, MS. Currently, some of the surrounding businesses include Walmart, Dick's Sporting Goods, Home Depot, Planet Fitness, Chick-fil-A, McAlister's, Connie's Chicken, and several other national name franchises. This Lafayette County property offers 1.412+/- acres, 61,506 square feet, and is rectangular in shape with visibility from West Jackson Avenue and Highway 6 (US 278). Situated on the south side of West Jackson Avenue, the location is approximately 700 feet from the intersection of Highway 6 (US 278) and West Jackson Avenue. There is ingress and egress from West Jackson Avenue and an adjoining retail center to the east. The property is accessible using a shared drive with the newly constructed Connie's Chicken. The topography is flat and ready to build with adequate drainage and no existing structures. Currently, this site is zoned Suburban Center District (SCN) and, according to FEMA maps, is not located within a floodplain. The University of Mississippi, with an enrollment of over 16,000, is located one mile to the east and is easily accessible from West Jackson Avenue and Highway 6 (US 278). Interstate 55 (Batesville) is roughly 23 miles to the west while US Highway 45 (Tupelo) is  $53\pm$  miles to the east.