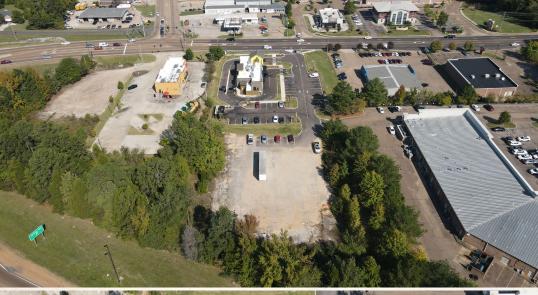

## WELCOME TO 2262 WEST JACKSON AVENUE

2622 WEST JACKSON AVENUE IS A NEWLY LISTED COMMERCIAL LOT LOCATED WITHIN THE HEAVILY POPULATED RETAIL/COMMERCIAL DISTRICT OF JACKSON AVENUE IN OXFORD, MS. Currently, some of the surrounding businesses include Walmart, Dick's Sporting Goods, Home Depot, Planet Fitness, Chick-fil-A, McAlister's, Connie's Chicken, and several other national name franchises. This Lafayette County property offers 1.412+/- acres, 61,506 square feet, and is rectangular in shape with visibility from West Jackson Avenue and Highway 6 (US 278). Situated on the south side of West Jackson Avenue, the location is approximately 700 feet from the intersection of Highway 6 (US 278) and West Jackson Avenue. There is ingress and egress from West Jackson Avenue and an adjoining retail center to the east. The property is accessible using a shared drive with the newly constructed Connie's Chicken. The topography is flat and ready to build with adequate drainage and no existing structures. Currently, this site is zoned Suburban Center District (SCN) and, according to FEMA maps, is not located within a floodplain. The University of Mississippi, with an enrollment of over 16,000, is located one mile to the east and is easily accessible from West Jackson Avenue and Highway 6 (US 278). Interstate 55 (Batesville) is roughly 23 miles to the west while US Highway 45 (Tupelo) is  $53\pm$  miles to the east.