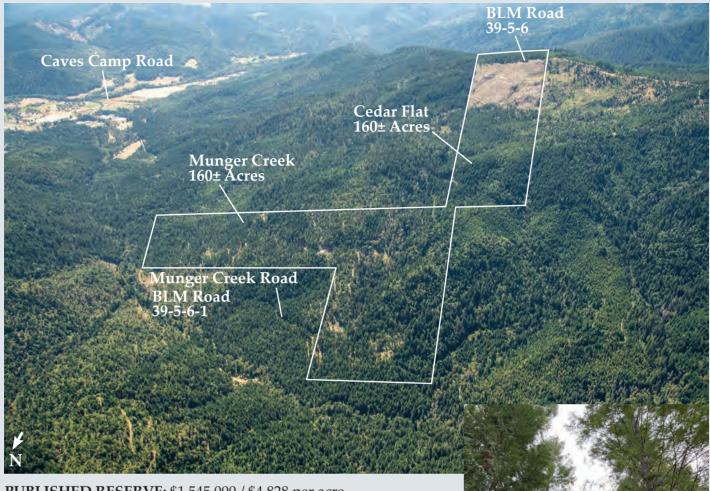

FINANCING: None – All Cash

**DESCRIPTION:** Contiguous Munger Creek and Cedar Flat Tracts, each containing 160± acres, are located three miles west of Willams,

and are being offered as a two-tract package with an estimated 3,399 MBF, or 11,700 BF/AC. 2,925± MBF is of Douglas-fir with balance of cedar, white fir, and pine. The two tracts were cruised in 2018 and 2021. Cedar Flat Tract was thinned in 2019 with a regeneration harvest and removal of 1,485± MBF. The 30 acre clearcut was replanted in 2021/2022. All these activities have improved productivity.

Majority of the land is Site Class II, with mostly moderate north- and west-facing slopes. Only an estimated 15% will require cable logging.

There is physical access to the southeast portion of Munger Creek Tract from Munger Creek Road, BLM Road 39-5-6.1. Existing logging road system will require improvement. Cedar Flat Tract has access from BLM Road 39-5-6 via a spur to the eastern section, used recently when property was logged. Swamp Creek, tributary to Munger Creek, bisects the northern portion of the Tract.

Murphy Timber is adjoining owner west of Cedar Flat Tract, with other private owners north and east of Munger Creek Tract. BLM is adjoining owner east and south of Munger Creek Tract.

**LOCATION:** Munger Creek Tract: Township 38 South, Range 6 West, Section 36, Tax Lot 500, Parcel No R326905 Cedar Flat Tract: Township 39 South, Range 6 West, Section 2, Tax Lot 200, Parcel No R328732, Josephine County, Oregon