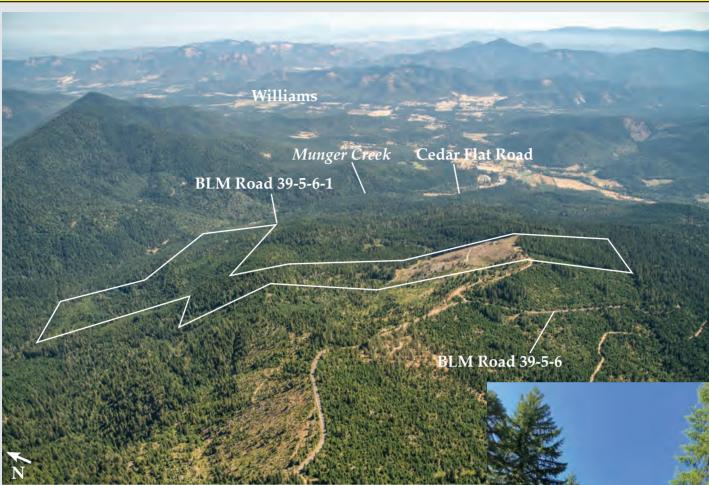

FINANCING: None – All Cash

**DESCRIPTION:** Contiguous Munger Creek and Cedar Flat Tracts, each containing 160± acres, are located three miles west of Willams,

and are being offered as a two-tract package with an estimated 3,399 MBF, or 11,700 BF/AC. 2,925± MBF is of Douglas-fir with balance of cedar, white fir, and pine. The two tracts were cruised in 2018 and 2021. Cedar Flat Tract was thinned in 2019 with a regeneration harvest and removal of 1,485± MBF. The 30 acre clearcut was replanted in 2021/2022. All these activities have improved productivity.

Majority of the land is Site Class II, with mostly moderate north- and west-facing slopes. Only an estimated 15% will require cable logging.

There is physical access to the southeast portion of Munger Creek Tract from Munger Creek Road, BLM Road 39-5-6.1. Existing logging road system will require improvement. Cedar Flat Tract has access from BLM Road 39-5-6 via a spur to the eastern section, used recently when property was logged. Swamp Creek, tributary to Munger Creek, bisects the northern portion of the Tract.

Murphy Timber is adjoining owner west of Cedar Flat Tract, with other private owners north and east of Munger Creek Tract. BLM is adjoining owner east and south of Munger Creek Tract.

**LOCATION:** Munger Creek Tract: Township 38 South, Range 6 West, Section 36, Tax Lot 500, Parcel No R326905 Cedar Flat Tract: Township 39 South, Range 6 West, Section 2, Tax Lot 200, Parcel No R328732, Josephine County, Oregon