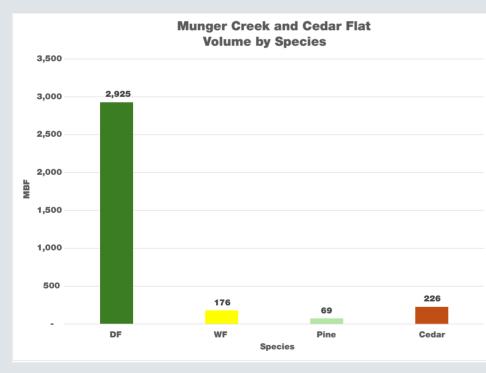

FINANCING: None – All Cash

**DESCRIPTION:** Contiguous Munger Creek and Cedar Flat Tracts, each containing 160± acres, are located three miles west of Willams,

and are being offered as a two-tract package with an estimated 3,399 MBF, or 11,700 BF/AC. 2,925± MBF is of Douglas-fir with balance of cedar, white fir, and pine. The two tracts were cruised in 2018 and 2021. Cedar Flat Tract was thinned in 2019 with a regeneration harvest and removal of 1,485± MBF. The 30 acre clearcut was replanted in 2021/2022. All these activities have improved productivity.

## #105-Tract Volume by Species

| Tract        | Size | Volume by Species |     |      |       | Total |
|--------------|------|-------------------|-----|------|-------|-------|
|              |      | DF                | WF  | Pine | Cedar |       |
| Munger Creek | 160  | 1,569             | 3   | 197  | 25    | 1,794 |
| Cedar Flats  | 160  | 1,356             | 176 | 29   | 44    | 1,605 |
| Total        | 320  | 2,925             | 176 | 226  | 64    | 3,399 |