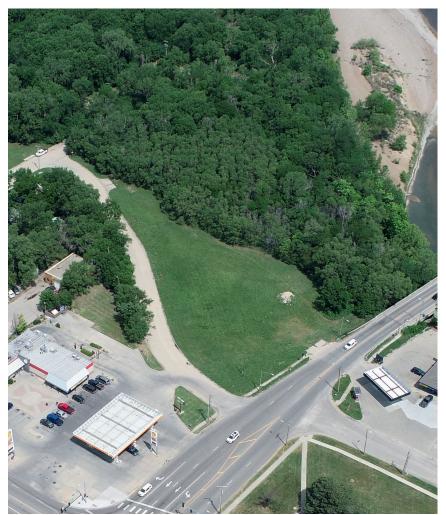

## **Junction City, Kansas**

Prime multi-family lot located at the intersection of Washington and 18th St. in Junction City, Kansas. Great visibility with high traffic counts near the U.S. Army Fort Riley gate. Approximately 2± acres and build ready with all utilities available. Adjacent commercial Lots 4-5 have sold. This property is currently zoned as commercial. Contact the Zoning Administrator for opportunities to rezone to residential or multiuse.

Legal Description: Riverfront Plaza #2, Block 1-3, 1-12-5E

Address: 0000 N Washington St., Junction City, KS

Taxes: \$564.64 (2023)

Price: \$99,000

Lori Rogge | Broker & Auctioneer (785) 556-7162 lori@genefrancis.com www.genefrancis.com