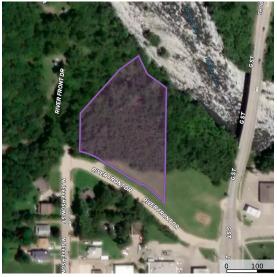

## **Junction City, Kansas**

Prime multi-family lot located at the intersection of Washington and 18th St. in Junction City, Kansas. Great visibility with high traffic counts near the U.S. Army Fort Riley gate. Approximately 2± acres and build ready with all utilities available. Adjacent commercial Lots 4-5 have sold. This property is currently zoned as commercial. Contact the Zoning Administrator for opportunities to rezone to residential or multiuse.

Legal Description: Riverfront Plaza #2, Block 1-3, 1-12-5E

Address: 0000 N Washington St., Junction City, KS

Taxes: \$564.64 (2023)

Price: \$99,000

Lori Rogge | Broker & Auctioneer (785) 556-7162 lori@genefrancis.com www.genefrancis.com